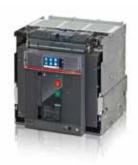

## SACE Emax 2. Managing the power.

Light up the future with the new SACE Emax 2 for UL 1066. Not just a circuit breaker, but a true power manager that controls every electrical system, raising the efficiency.

SACE Emax 2 for UL 1066 protects the system, manages loads and generators, measures and analyses energy quality. It is simply integrated into all projects - from standard systems to the most complex automated networks - all with the simplicity and reliability you would expect.

Circuit breakers switch power. SACE Emax 2 manages it. www.abb.com