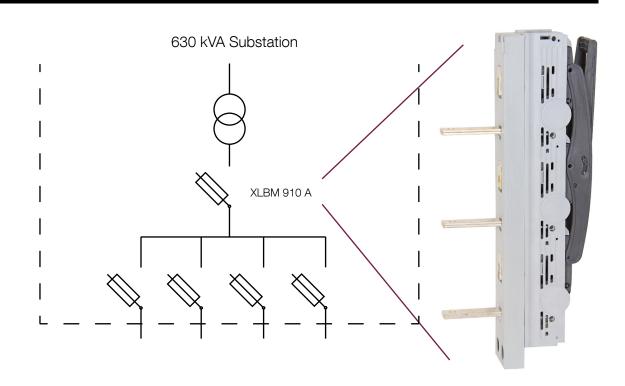

## A new XLBM 910A developed for 630kVA transformers

The XLBM 910A is developed as a feeding fuse switch disconnector to be installed in front of several outgoing feeders like XLBM 400 A or XLBM 630 A.

This is a typical application on the LV end of the 630 kVA transformer in Compact Secondary Substations ( CSS ).

|                | XLBM 910A-1P-MB | XLBM 910A-3P-MB |
|----------------|-----------------|-----------------|
| Fuse Link      | NH3 910A gTr    | NH3 910A gTr    |
| Rated current  | 910 A           | 910 A           |
| Rated voltage  | 400 V           | 400 V           |
| Module with    | 100 mm          | 100 mm          |
| Cable terminal | 1 x M12         | 1 x M12         |
| Order code     | 1SEP102401R0100 | 1SEP102401R0120 |