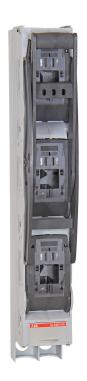

## A new XLBM 910A developed for 630kVA transformers

The XLBM 910A is developed as a feeding fuse switch disconnector to be installed in front of several outgoing feeders like XLBM 400 A or XLBM 630 A.

This is a typical application on the LV end of the 630 kVA transformer in Compact Secondary Substations ( CSS ).

|                | XLBM 910A-1P-MB | XLBM 910A-3P-MB |
|----------------|-----------------|-----------------|
| Fuse Link      | NH3 910A gTr    | NH3 910A gTr    |
| Rated current  | 910 A           | 910 A           |
| Rated voltage  | 400 V           | 400 V           |
| Module with    | 100 mm          | 100 mm          |
| Cable terminal | 1 x M12         | 1 x M12         |
| Order code     | 1SEP102401R0100 | 1SEP102401R0120 |