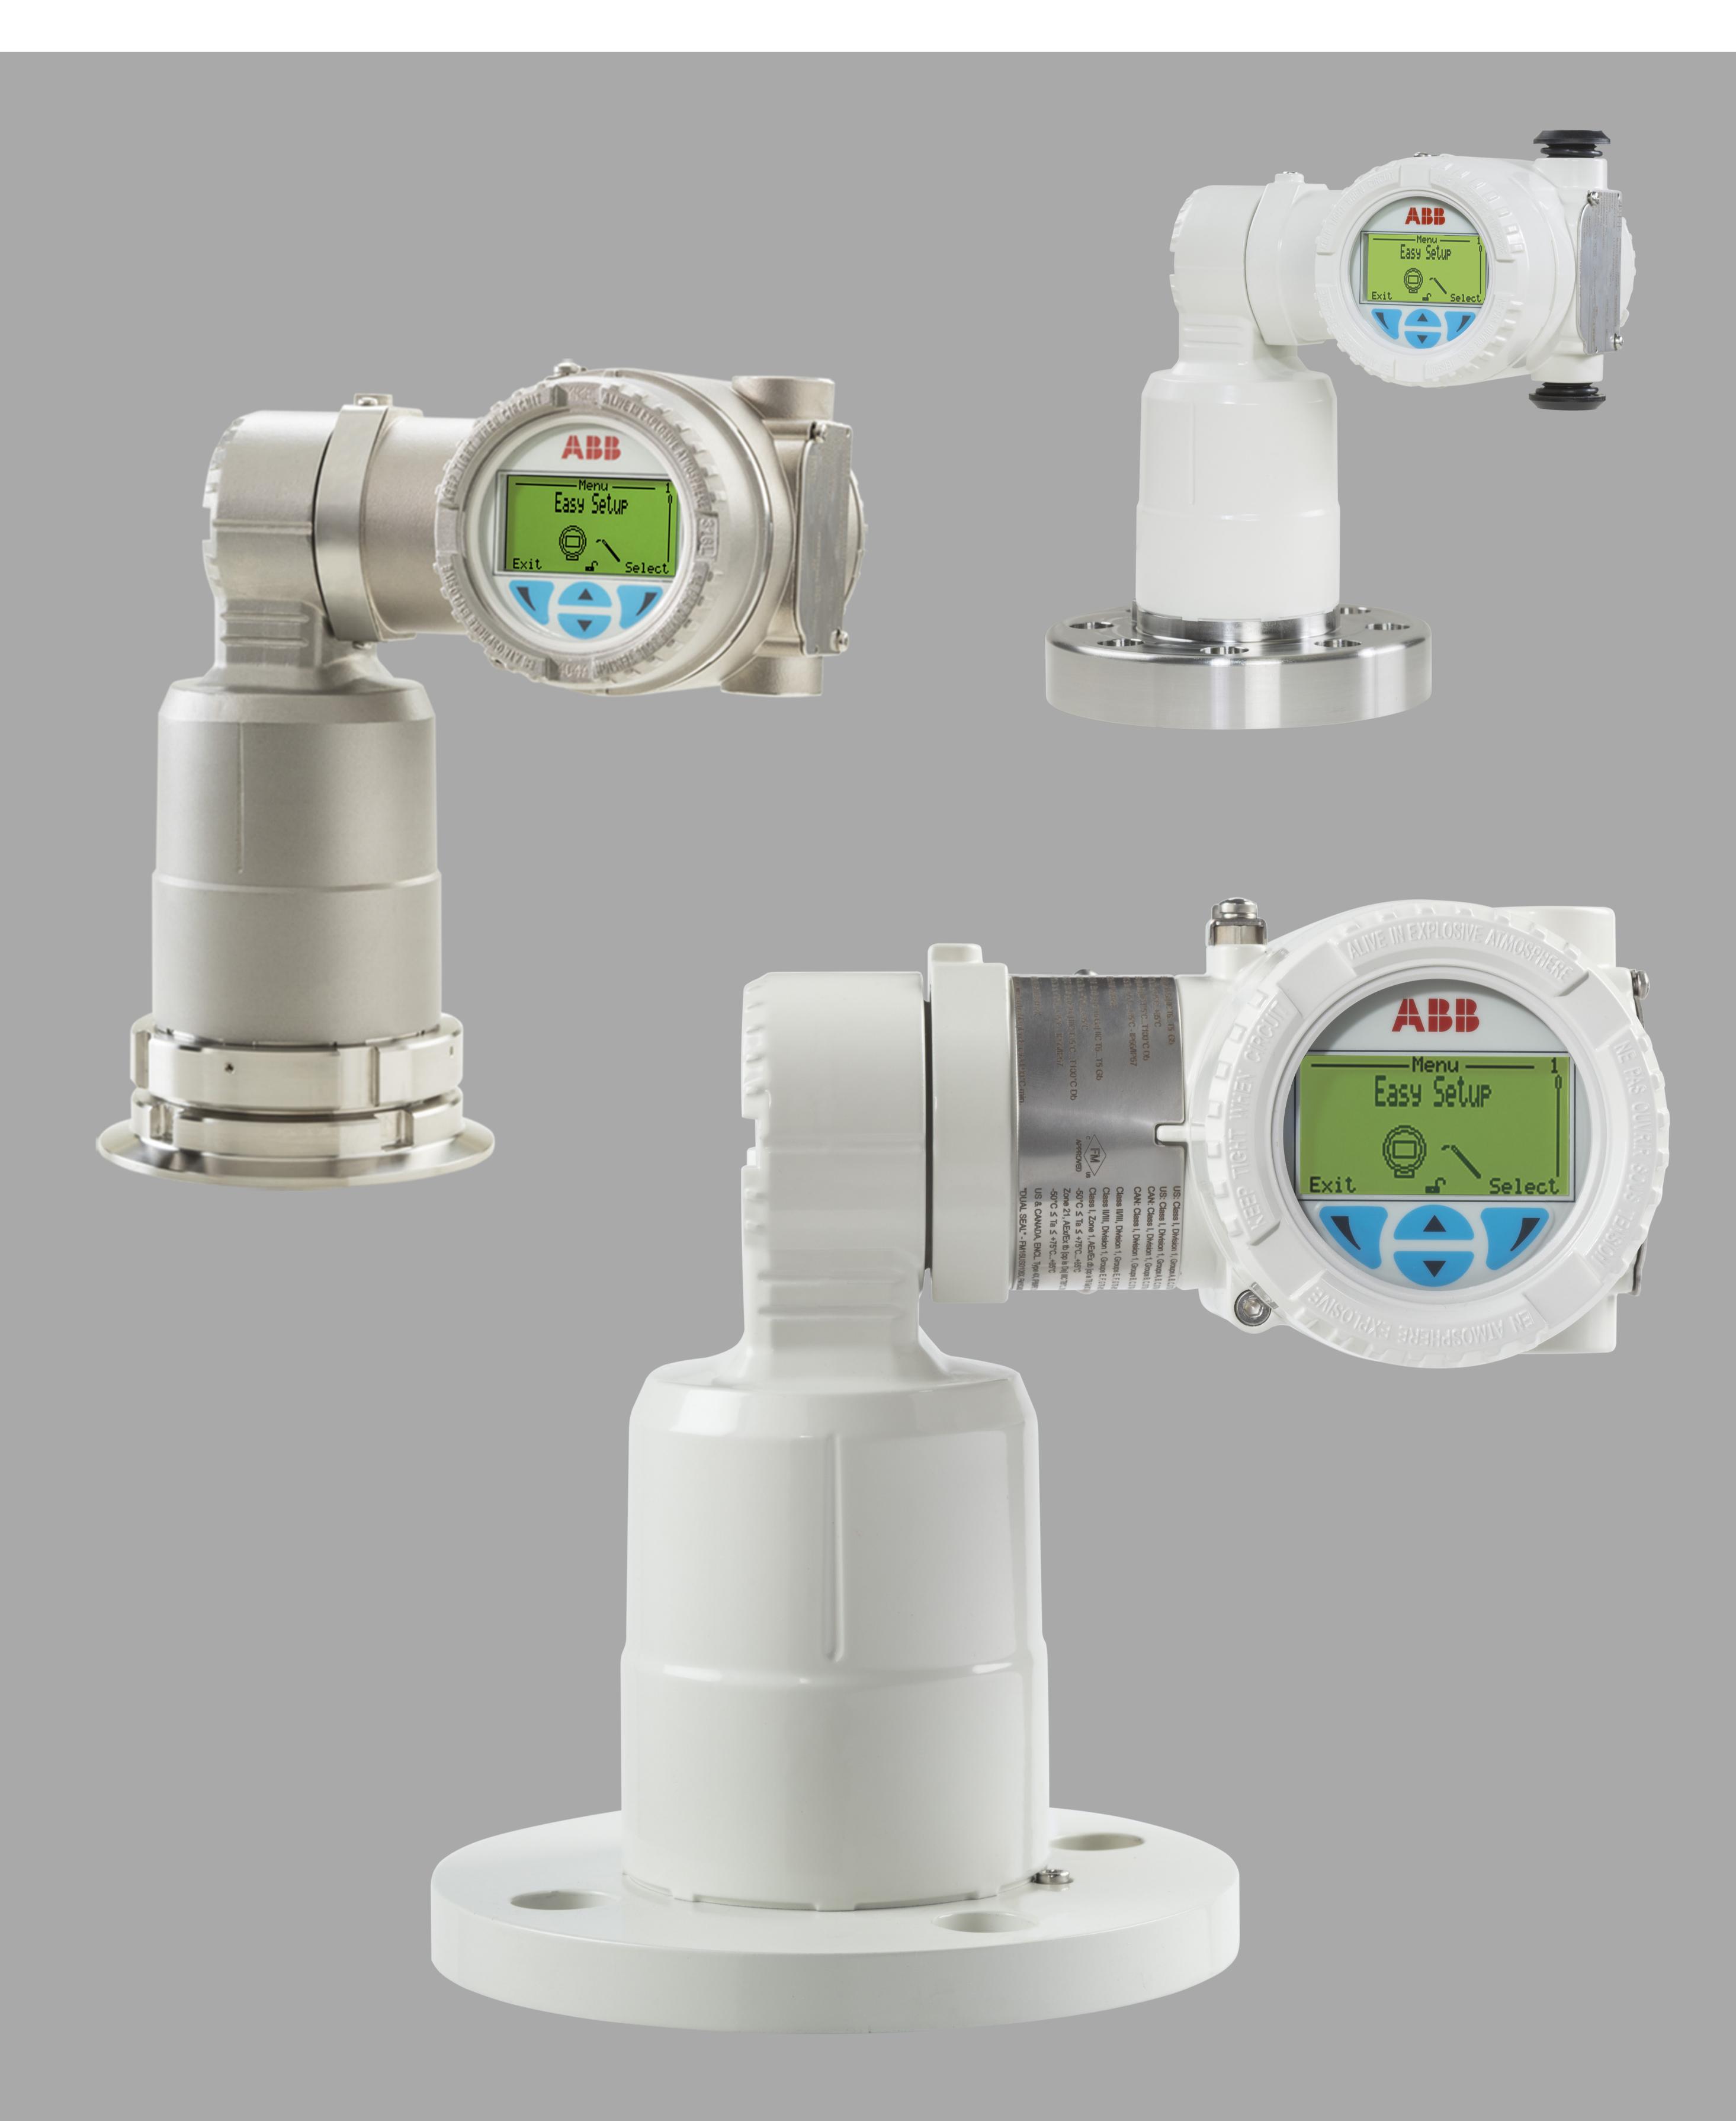

## Lasers for level: Now everything is possible

The LLT100 is the next generation of ABB laser level transmitters for process control systems. Its innovative features make it even simpler to use: loop powered, embedded display, and offered in a variety of process interfaces.

## Features:

- Easy setup menu
- Narrow laser beam easy to use
- Measures any solids and liquids
- 2-wire powered and HART 7 communication
- Explosion proof C1/D1 (zones 0/1)