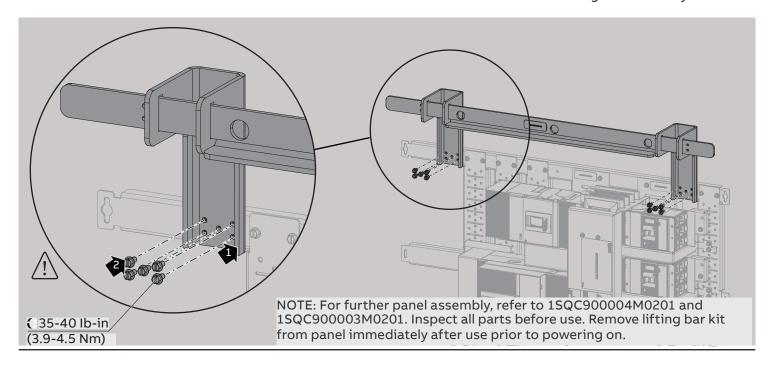

## **Interior Lifting Bar Assembly**

## **WARNING**

Danger of electrical shock or injury. Turn OFF power ahead of the panel board or switchboard before working inside the equipment or removing any component. Equipment is to be installed and maintained by properly trained and qualified personnel only.