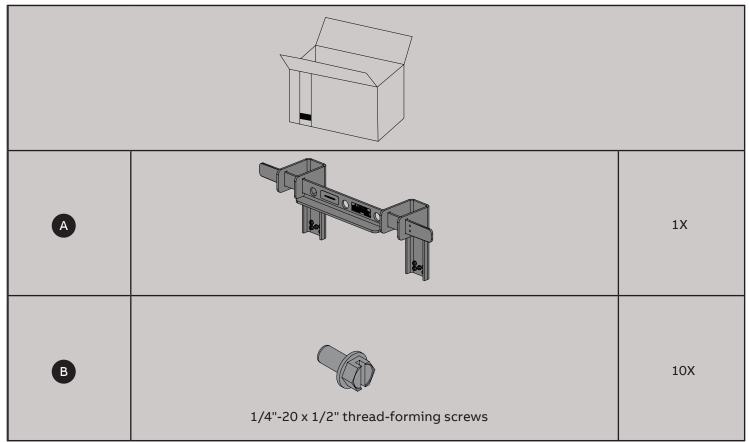

## ReliaGear™ neXT Panelboard

## **Interior Lifting Bar Assembly**

## **WARNING**

Danger of electrical shock or injury. Turn OFF power ahead of the panel board or switchboard before working inside the equipment or removing any component. Equipment is to be installed and maintained by properly trained and qualified personnel only.















Lifting Bar Assembly 2



Disclaimer: These instructions do not cover all details or variations in equipment nor do they provide for every possible contingency that may be met in connection with installation, operation or maintenance. Should further information be desired or should particular problems arise that are not covered sufficiently for the purchaser's purposes, the matter should be referred to the ABB Company.

ABB Inc.

We reserve the right to make technical changes or modify the contents of this document and in the subject matter and illustrations conument without prior notice. With regard to purchase orders, the agreed particulars shall prevail. ABB AG does not accept any responsibility whatsoever for potential errors or possible lack of information in this document.

ABB C