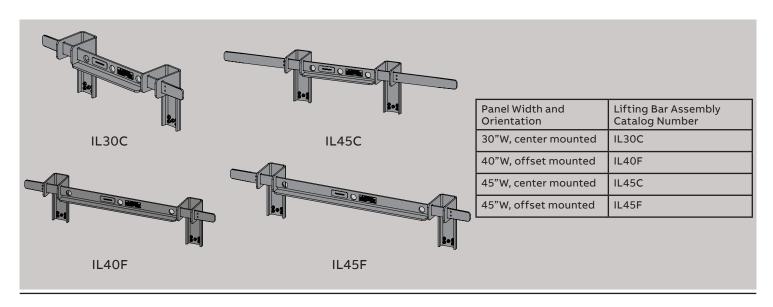

## ReliaGear™ neXT Panelboard

## **Interior Lifting Bar Assembly**

## **WARNING**

Danger of electrical shock or injury. Turn OFF power ahead of the panel board or switchboard before working inside the equipment or removing any component. Equipment is to be installed and maintained by properly trained and qualified personnel only.















Lifting Bar Assembly 2



Disclaimer: These instructions do not cover all details or variations in equipment nor do they provide for every possible contingency that may be met in connection with installation, operation or maintenance. Should further information be desired or should particular problems arise that are not covered sufficiently for the purchaser's purposes, the matter should be referred to the ABB Company.

ABB Inc.

We reserve the right to make technical changes or modify the contents of this document and in the subject matter and illustrations conument without prior notice. With regard to purchase orders, the agreed particulars shall prevail. ABB AG does not accept any responsibility whatsoever for potential errors or possible lack of information in this document.

ABB Company.

We reserve all righ