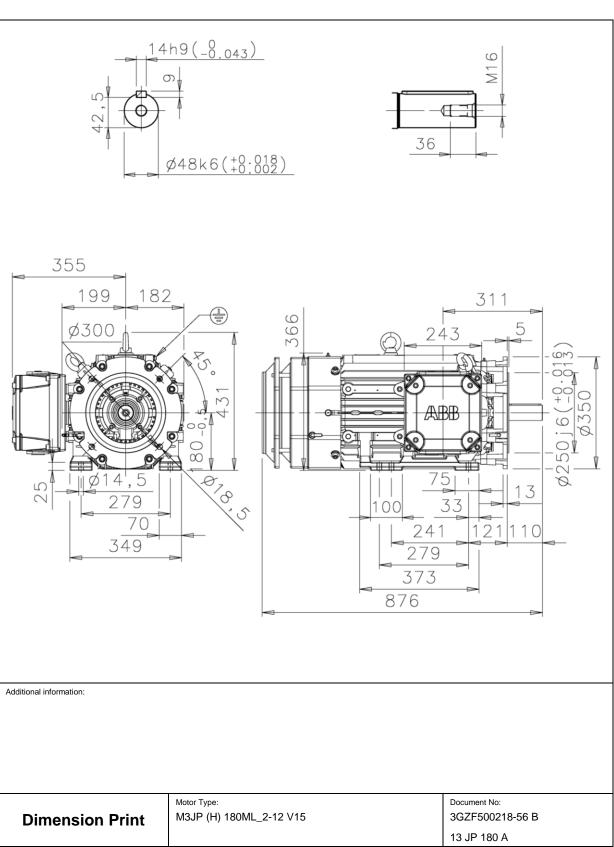

| Dimension Print |                                                    | Motor Type:<br>M3JP (H) 180ML_2-12 V15 |              |            |             | Document No: 3GZF500218-56 B |   |  |
|-----------------|----------------------------------------------------|----------------------------------------|--------------|------------|-------------|------------------------------|---|--|
|                 |                                                    |                                        |              |            |             | 13 JP 180 A                  |   |  |
| Description:    | STANDARD SQUIRREL CAGE MOTOR WITH TERMINAL BOX LHS |                                        |              |            |             |                              |   |  |
| Unit:           | Motors and Generators                              |                                        | Issued by:   | E.Kuntola  | Replaces:   | Replaces:                    |   |  |
| Date:           | 05.01.2012                                         |                                        | Approved by: | J-P.Alanen | Replaced by | Replaced by:                 |   |  |
|                 | АВВ Оу                                             | Customer Refere                        | ence:        |            |             | ABI                          | • |  |