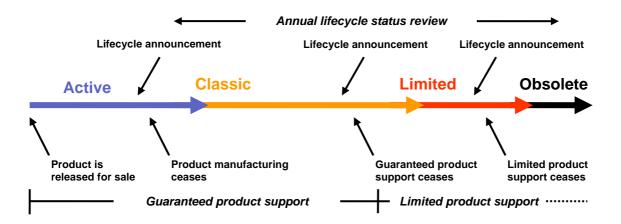

#### 1. SUPPORT AVAILABILITY

The TYRAK Midi II drive product is in the Classic Phase of its life cycle according to the ABB definition. Support of the product follows the principles outlined below.

#### 3. CURRENT LIFECYCLE STATUS

The TYRAK Midi II is presently in the Limited Phase of its life cycle until 2013. During the Limited Phase the product will be supported and maintained by ABB regardless of which organization delivered the product.

#### 4. LIFECYCLE PLAN

TYRAK Midi II products will move into the Obsolete Support Phase of its life cycle in 2014. In the Limited Support Phase the product will on request be fully supported and maintained. ABB will support the TYRAK Midi II product until 2013, and possibly even beyond, depending upon availability of critical components and other services. At the end of the Limited Support Phase, use of refurbished materials for continued support will increase.

## 7. ABB LIFECYCLE MODEL