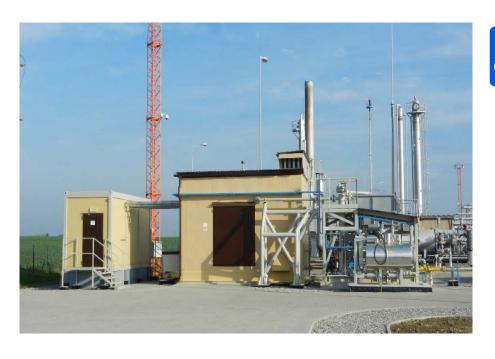

## Type of Projects Small Gas Compressor Station

## Extended Scope Project – Small Gas Compressor Station

Design, engineering and construction of gas compressor station including compressing package and all auxliary equipment. Full compliance with customer requirements.

Compressor Package delivery to the site.

Civil and construction works included.

Site assembly included.

Full certification including protocols for testing site procedure for entire scope provided..

Commisioning, start-up and testing included.