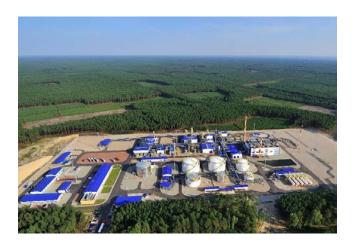

## Reference Projects LMG Crude Oil and Natural Gas Plant

#### **Purpose**

- 7 electrical driven gas compressor packages for the newly erected biggest crude oil mine in Poland
- 3 compressors destined to compress hazardous sour gas
- 5000 kW of total power from ABB electric motors
- key to winning the contract was ABB's ability to provide high production capacity (7 packages in only 3 years)
- proven solution for difficult parameters related to high H2S concentration

#### **Description**

 wide cooperation between different ABB divisions, not only in the terms of this particular order but also for other scope (electrical, drives, I&C, etc.)

#### **Current status**

- project completed successfully in 2013
- warranty service granted looking forward to expand the contract

#### **Benefits**

- participation in a demanding project for the market's key customer and good reference for the further offerings
- a great chance for a joint cooperation between numerous ABB businesses.
- a large share of ABB products in the overall scope: electrical engine, VSD, transformer, electrical equipment, automation products and control system