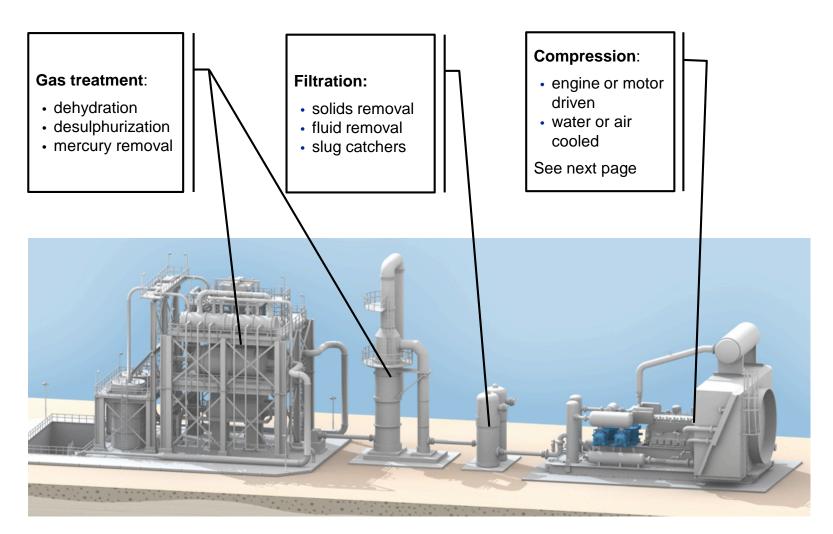

## Reciprocating compressors Packaging process

- Complete scope including: process calculations, process diagrams, basic piping diagrams, instrumentation and control system design and calculations etc.
- Compressor and driver selection, mechanical design for all the systems, components and auxiliaries, design of foundations, GA drawings, I&C drawings, HAZOP, C-Hazop, Lopa, SIL etc.
- Project preparation and management led by qualified and certified PM team, experienced during
   15 years of market activity together with engineering team.
- Managed by a qualified SCM team in cooperation with certified sub-suppliers and vendors from Polish and foreign markets.
- •ISO 9001, ISO 14001 and ISO 18001 certificate, local quality management team, constant quality control for the project.
- Arranged by local team in cooperation with local and foreign subcontractors.
- Three optional assembly workshops equipped with cranes, installations and storage.
- Alternatively: road or sea transportation
- Supervision on site and commissioning by qualified and certified team.
- Dedicated to individual project, including risk management.
- Certified and well experienced team providing professional warranty and aftermarket service.