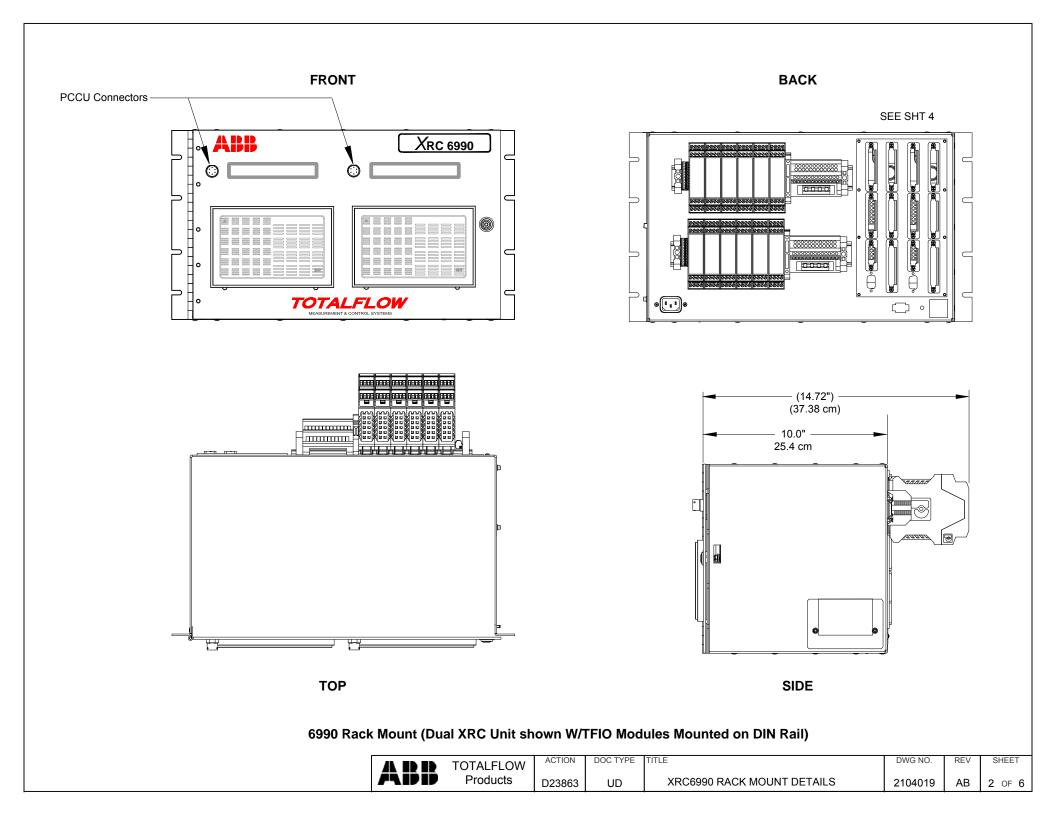

## 6990 Rack Mount (Dual XRC Unit shown W/TFIO Modules Mounted on DIN Rail)

| ABB | TOTALFLOW | ACTION | DOC TYPE | TITLE                      | DWG NO. | REV | SHEET  |
|-----|-----------|--------|----------|----------------------------|---------|-----|--------|
|     | Products  | D23863 | UD       | XRC6990 RACK MOUNT DETAILS | 2104019 | AB  | 3 OF 6 |