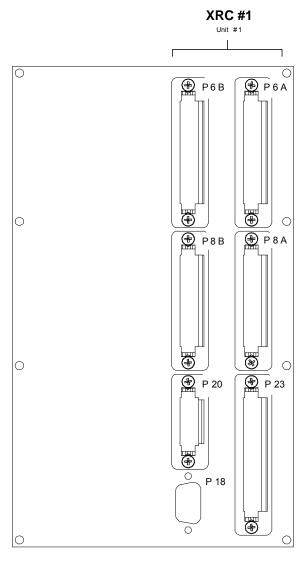

## 6990 Rack Mount (Single & Dual Rear Panel Connectors)

| ABB | TOTALFLOW | ACTION | DOC TYPE | TITLE                      | DWG NO. | REV | SHEET  |
|-----|-----------|--------|----------|----------------------------|---------|-----|--------|
|     | Products  | D23863 | UD       | XRC6990 RACK MOUNT DETAILS | 2104019 | AB  | 4 OF 6 |