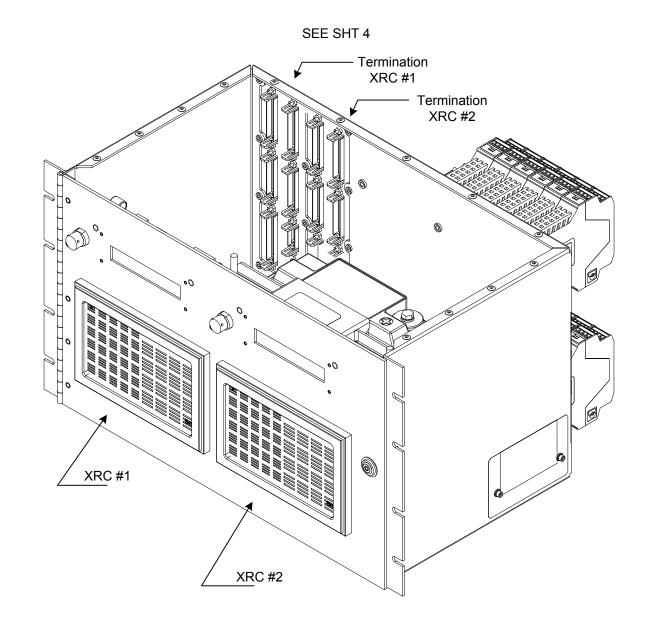

## NOTES:

 WARNING: This drawing does not illustrate the installation methods required for hazardous locations. Prior to any installation in a Classified Hazardous Location, verify installation methods by the Control Drawing referenced on the product's name tag and by national and local codes.



6990 Rack Mount (Single XRC Unit shown)

REF: 2102435, 2102238, 2102239

| 1 | A D D          | TOTALFLOW | ACTION | DOC TYPE | TITLE                      | DWG NO. | REV | SHEET  |
|---|----------------|-----------|--------|----------|----------------------------|---------|-----|--------|
|   | <i>7</i> 31919 | Products  | D23863 | UD       | XRC6990 RACK MOUNT DETAILS | 2104019 | AB  | 1 OF 6 |





## 6990 Rack Mount (Dual XRC Unit shown W/TFIO Modules Mounted on DIN Rail)

| ABB | TOTALFLOW | ACTION | DOC TYPE | TITLE                      | DWG NO. | REV | SHEET  |
|-----|-----------|--------|----------|----------------------------|---------|-----|--------|
|     | Products  | D23863 | UD       | XRC6990 RACK MOUNT DETAILS | 2104019 | AB  | 3 OF 6 |





**SINGLE UNIT PANEL** 

**DUAL UNIT PANEL** 

## 6990 Rack Mount (Single & Dual Rear Panel Connectors)

| ABB | TOTALFLOW | ACTION | DOC TYPE | TITLE                      | DWG NO. | REV | SHEET  |
|-----|-----------|--------|----------|----------------------------|---------|-----|--------|
|     | Products  | D23863 | UD       | XRC6990 RACK MOUNT DETAILS | 2104019 | AB  | 4 OF 6 |