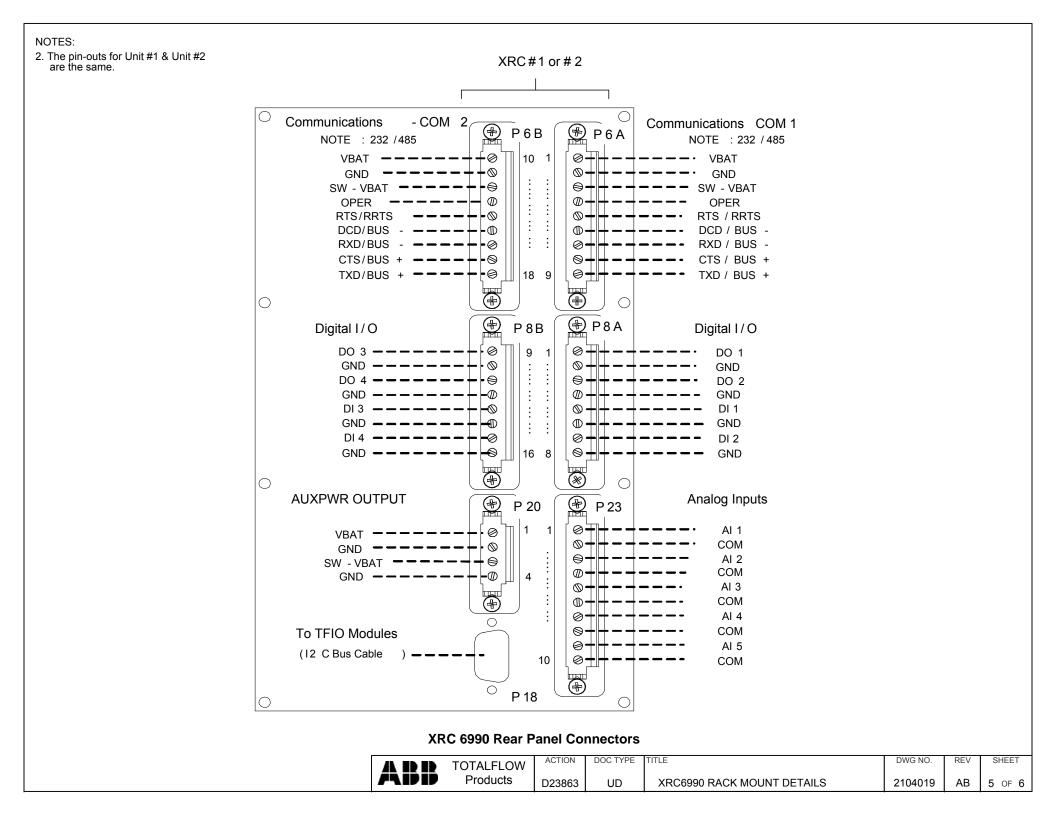

## 6990 Rack Mount (Single & Dual Rear Panel Connectors)

| ABB | TOTALFLOW | ACTION | DOC TYPE | TITLE                      | DWG NO. | REV | SHEET  |
|-----|-----------|--------|----------|----------------------------|---------|-----|--------|
|     | Products  | D23863 | UD       | XRC6990 RACK MOUNT DETAILS | 2104019 | AB  | 4 OF 6 |