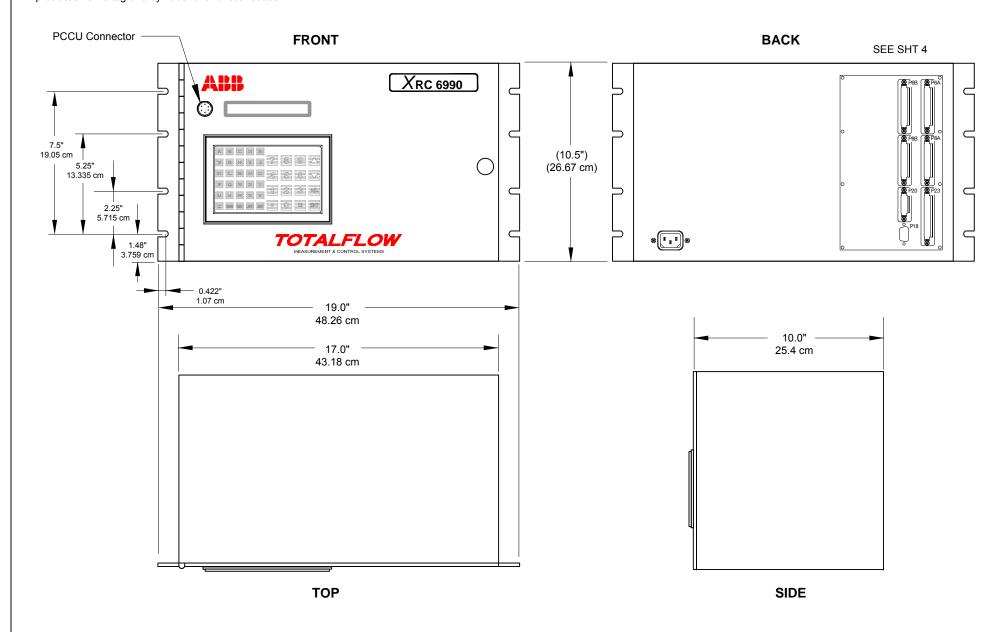

6990 Rack Mount (Single XRC Unit shown)

REF: 2102435, 2102238, 2102239

| 1 | A D D          | TOTALFLOW | ACTION | DOC TYPE | TITLE                      | DWG NO. | REV | SHEET  |
|---|----------------|-----------|--------|----------|----------------------------|---------|-----|--------|
|   | <i>7</i> 31919 | Products  | D23863 | UD       | XRC6990 RACK MOUNT DETAILS | 2104019 | AB  | 1 OF 6 |