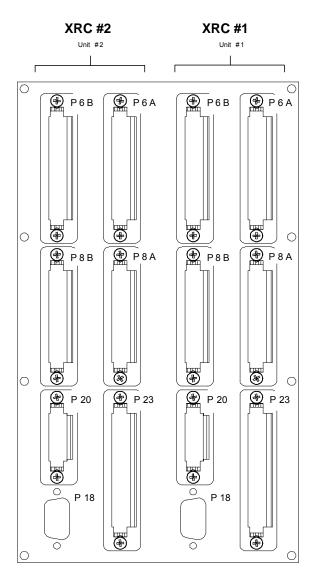

**SINGLE UNIT PANEL** 

**DUAL UNIT PANEL** 

## 6990 Rack Mount (Single & Dual Rear Panel Connectors)

| ABB | TOTALFLOW | ACTION | DOC TYPE | TITLE                      | DWG NO. | REV | SHEET  |
|-----|-----------|--------|----------|----------------------------|---------|-----|--------|
|     | Products  | D23863 | UD       | XRC6990 RACK MOUNT DETAILS | 2104019 | AB  | 4 OF 6 |