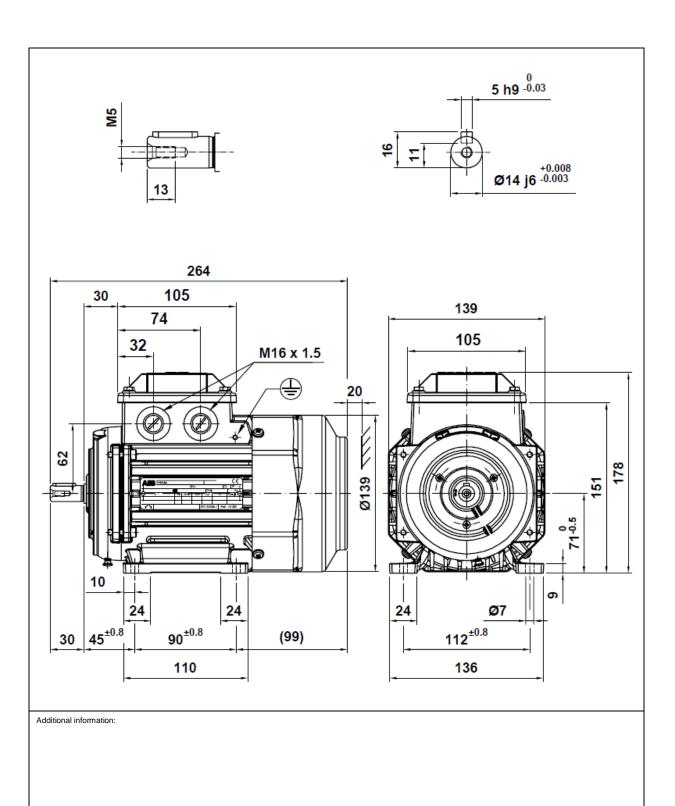

| Dimension Print |                              | Motor Type:<br>M3BP (B) 71_2-8 B3, B6, B7, B8, V5, V6 |            |            |            | Document No:<br>3GZF500607-5 B |  |
|-----------------|------------------------------|-------------------------------------------------------|------------|------------|------------|--------------------------------|--|
|                 |                              | M3GP (B) 71_2-8 B3, B6, B7, B8, V6                    |            |            | 13 BP 71 A |                                |  |
| Description:    | STANDARD SQUIRREL CAGE MOTOR |                                                       |            |            |            |                                |  |
| Unit:           | ABB Motors and Generators    |                                                       | Issued by: | S.Tikkanen | Replaces:  | Replaces:                      |  |
| Date:           | 20.07.2016                   | 6                                                     |            | C.Vägar    | Replaced b | Replaced by:                   |  |
|                 | ABB Oy                       | Customer Refere                                       | ence:      |            |            | ABB                            |  |