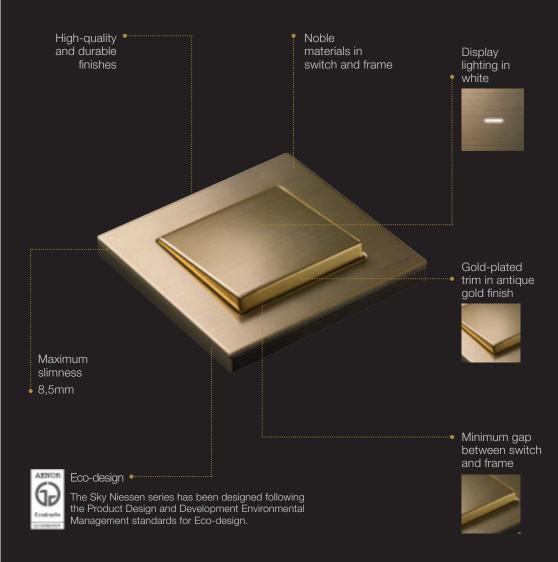

# Slim, balanced, perfect.

At just 8.5 mm thick, the Sky Niessen series barely protrudes from the wall. Thanks to the use of subtle components, with Sky Niessen you will achieve a visual perception of perfection in the decoration of any room.

#### Dazzling in every way

The gap between the switch and the frame in the Sky Niessen Gold finish is minimised and decorated with gold-plated details. Due to its refined design it can be perfectly integrated into the most eclectic styles.

## **Trendy materials**

The nobility of the materials, the gold-plated details and the matte finish in antique gold, provide quality spaces and, of course, quality of life to those who live there.

An accessible luxury