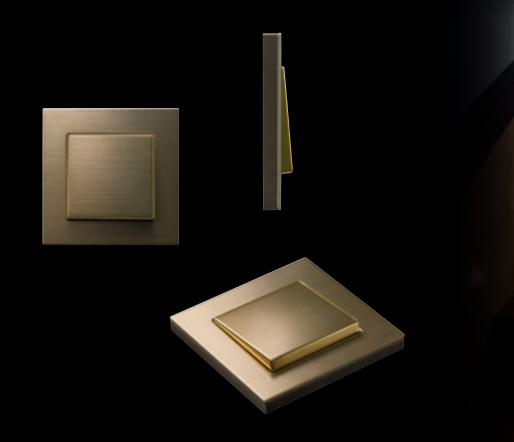

#### Dazzling in every way

The gap between the switch and the frame in the Sky Niessen Gold finish is minimised and decorated with gold-plated details. Due to its refined design it can be perfectly integrated into the most eclectic styles.

## **Trendy materials**

The nobility of the materials, the gold-plated details and the matte finish in antique gold, provide quality spaces and, of course, quality of life to those who live there.

An accessible luxury