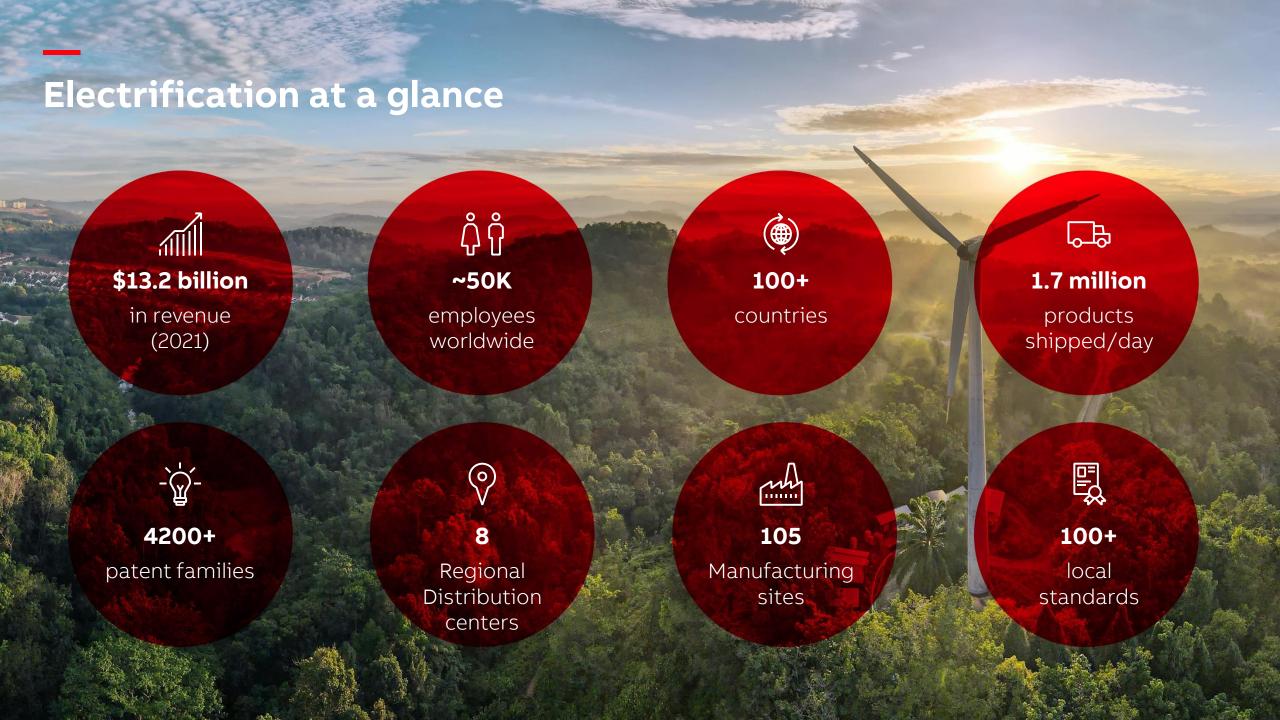

#### **Electrification**

REVENUES – \$13.2 BN

REGULATORY

**Electrification** 

Electrifying the world in a safe, smart and sustainable way, ABB Electrification is a global technology leader in electrical distribution and management from source to socket.

As the world's demand for electricity grows, our 50,000+ employees across 100 countries collaborate with customers and partners to transform how people connect, live and work.

We develop innovative products, solutions and digital technologies that enable energy efficiency and a low carbon society across all sectors.