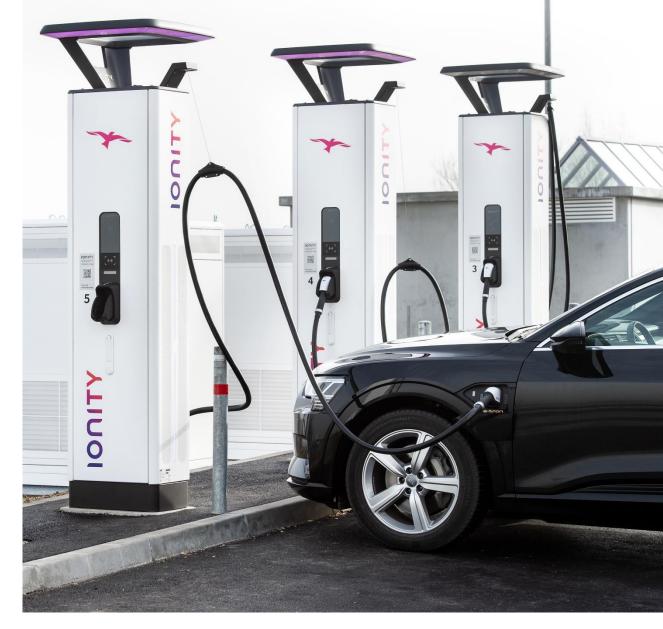

#### **E-mobility**

#### Offerings:

- DC fast and high-power chargers
- DC & AC Wallbox
- Bi-directional charging
- Heavy vehicle and bus charging
- Site and load management solutions

**IONITY EV charging network, Europe** Solution: EV charging infrastructure