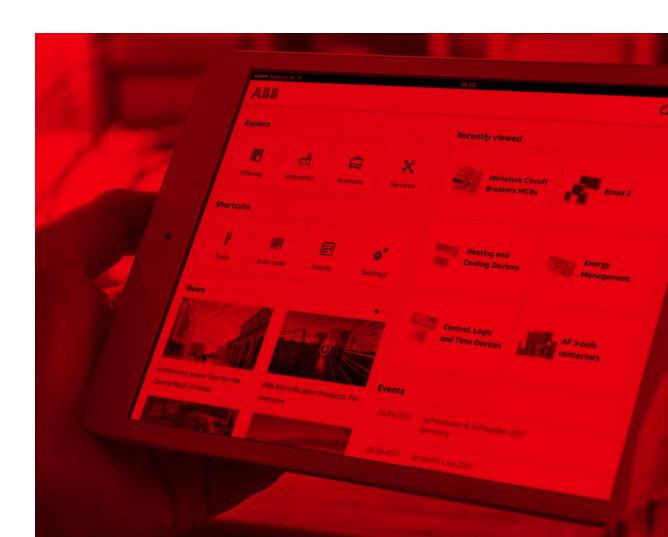

#### Find more about our products and solutions with ABB Connect

The digital assistant for all your electrification needs

Find the **latest product** details

Make your phone or tablet your workspace

Tap and stay **connected** to all the latest information

To download, visit go.abb/connect or scan the QR code