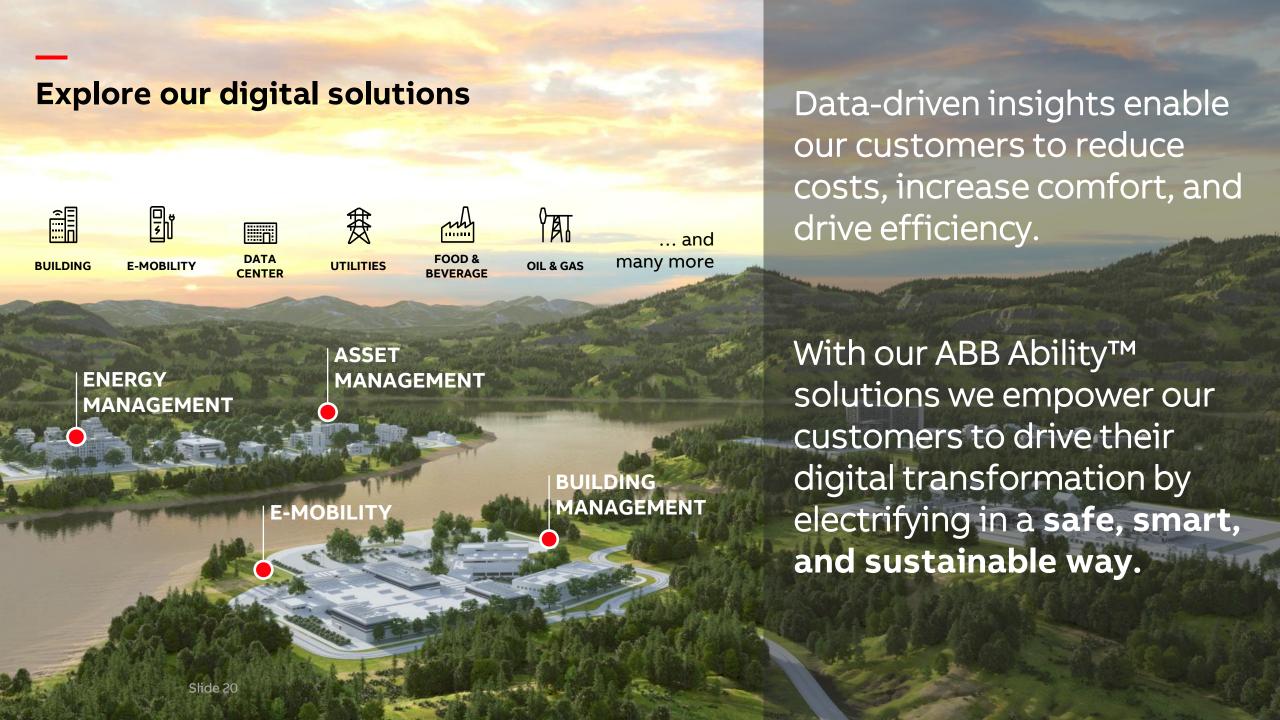

#### The megatrends shaping Electrification

The world is going digital, urban and electric whilst facing an increasingly rapid changing global environment

ADVANCEMENTS CLIMATE CHANGE **ENERGY** SHIFT TO **TRANSFORMATION ELECTRICITY** GLOBAL UNCERTAINTY SUSTAINABILITY INCREASING DEMAND FOR ENERGY TECHNOLOGY ADVANCEMENTS **DIGITALIZATION** URBANIZATION & CONNECTIVITY BIG DATA RISE IN LIVING STANDARDS GLOBAL ECONOMY TO EXPECTATIONS DOUBLE BY 2050 **NEW WAYS OF** POPULATION GROWTH WORKING

REGULATORY

**Electrification** 

Electrifying the world in a safe, smart and sustainable way, ABB Electrification is a global technology leader in electrical distribution and management from source to socket.

As the world's demand for electricity grows, our 50,000+ employees across 100 countries collaborate with customers and partners to transform how people connect, live and work.

We develop innovative products, solutions and digital technologies that enable energy efficiency and a low carbon society across all sectors.

By applying global scale with local expertise, we shape and support global trends, deliver excellence for customers and power a sustainable future for society.