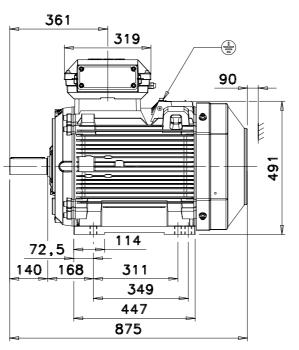

Additional information:

| Dimension Print |                                | Motor Type:<br>M3BP/HP/GP 250SM_2 B3, B6, B7, B8, V6 |              |          |              | Document No:<br>3GZF500025-25 A |     |
|-----------------|--------------------------------|------------------------------------------------------|--------------|----------|--------------|---------------------------------|-----|
|                 |                                | M3BP 250SM_2 V5                                      |              |          |              | 13 BP 250 A                     |     |
| Description:    | STANDARD SQUIRREL CAGE MOTOR   |                                                      |              |          |              |                                 |     |
| Unit:           | Electrical Machines, LV Motors |                                                      | Issued by:   | K.Edsvik | Replaces:    | Replaces:                       |     |
| Date:           | 07.12.2000                     |                                                      | Approved by: | L.Järf   | Replaced by: |                                 |     |
|                 | АВВ Оу                         | Customer Refere                                      | ence:        |          |              |                                 | ABB |