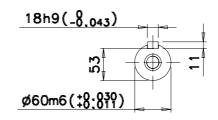

Additional information:

| Dimension Print |                                | Motor Type:<br>M3BP/HP/GP 250SM_2 B3, B6, B7, B8, V6 |              |          |              | Document No:<br>3GZF500025-25 A |     |
|-----------------|--------------------------------|------------------------------------------------------|--------------|----------|--------------|---------------------------------|-----|
|                 |                                | M3BP 250SM_2 V5                                      |              |          |              | 13 BP 250 A                     |     |
| Description:    | STANDARD SQUIRREL CAGE MOTOR   |                                                      |              |          |              |                                 |     |
| Unit:           | Electrical Machines, LV Motors |                                                      | Issued by:   | K.Edsvik | Replaces:    | Replaces:                       |     |
| Date:           | 07.12.2000                     |                                                      | Approved by: | L.Järf   | Replaced by: |                                 |     |
|                 | АВВ Оу                         | Customer Refere                                      | ence:        |          |              |                                 | ABB |