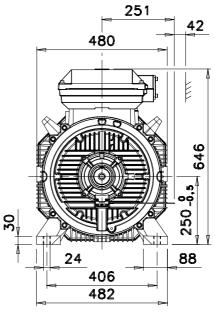

Additional information:

| Dimension Print |                                | Motor Type:<br>M3BP/HP/GP 250SM_2 B3, B6, B7, B8, V6 |              |          |              | Document No:<br>3GZF500025-25 A |     |
|-----------------|--------------------------------|------------------------------------------------------|--------------|----------|--------------|---------------------------------|-----|
|                 |                                | M3BP 250SM_2 V5                                      |              |          |              | 13 BP 250 A                     |     |
| Description:    | STANDARD SQUIRREL CAGE MOTOR   |                                                      |              |          |              |                                 |     |
| Unit:           | Electrical Machines, LV Motors |                                                      | Issued by:   | K.Edsvik | Replaces:    | Replaces:                       |     |
| Date:           | 07.12.2000                     |                                                      | Approved by: | L.Järf   | Replaced by: |                                 |     |
|                 | АВВ Оу                         | Customer Refere                                      | ence:        |          |              |                                 | ABB |