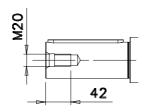

Additional information:

| Dimension Print |                                | Motor Type:<br>M3BP/HP/GP 250SM_2 B3, B6, B7, B8, V6 |              |          |              | Document No:<br>3GZF500025-25 A |     |
|-----------------|--------------------------------|------------------------------------------------------|--------------|----------|--------------|---------------------------------|-----|
|                 |                                | M3BP 250SM_2 V5                                      |              |          |              | 13 BP 250 A                     |     |
| Description:    | STANDARD SQUIRREL CAGE MOTOR   |                                                      |              |          |              |                                 |     |
| Unit:           | Electrical Machines, LV Motors |                                                      | Issued by:   | K.Edsvik | Replaces:    | Replaces:                       |     |
| Date:           | 07.12.2000                     |                                                      | Approved by: | L.Järf   | Replaced by: |                                 |     |
|                 | АВВ Оу                         | Customer Refere                                      | ence:        |          |              |                                 | ABB |