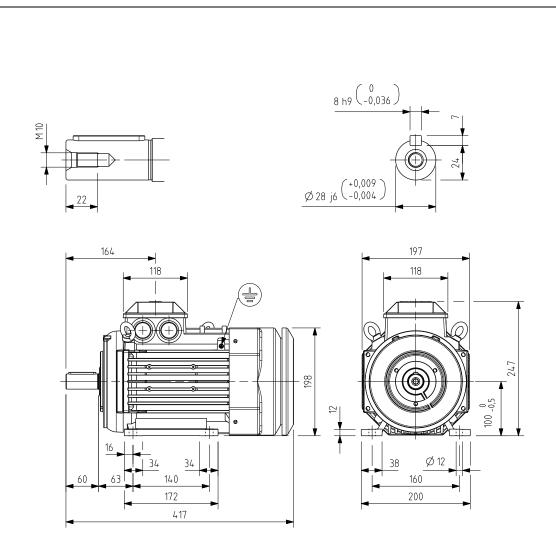

Additional information:

| Dimension Print |                                                                | Motor Type:<br>M3BP/GP 100ML 2-8 B3, B6, B7, B8, V5, V6 |              |             |              | Document No:<br>3GZF500010-68 C<br>14 BP 100 A |     |
|-----------------|----------------------------------------------------------------|---------------------------------------------------------|--------------|-------------|--------------|------------------------------------------------|-----|
| Description:    | IE3 SQUIRREL CAGE MOTOR WITH MEDIUM FRAME WITH PROTECTIVE ROOF |                                                         |              |             |              |                                                |     |
| Unit:           | Motors and Generators                                          |                                                         | Issued by:   | T.Kuusisto  | Replaces:    |                                                |     |
| Date:           | 20.03.2015                                                     |                                                         | Approved by: | J.Huhtamäki | Replaced by: |                                                |     |
|                 | АВВ Оу                                                         | Customer Refere                                         | ence:        |             |              |                                                | ABB |