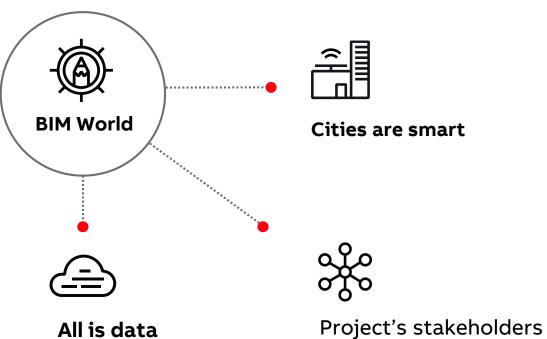

## **Building Information Modeling**

In a BIM-ized world...

are connected for the

entire building lifecycle