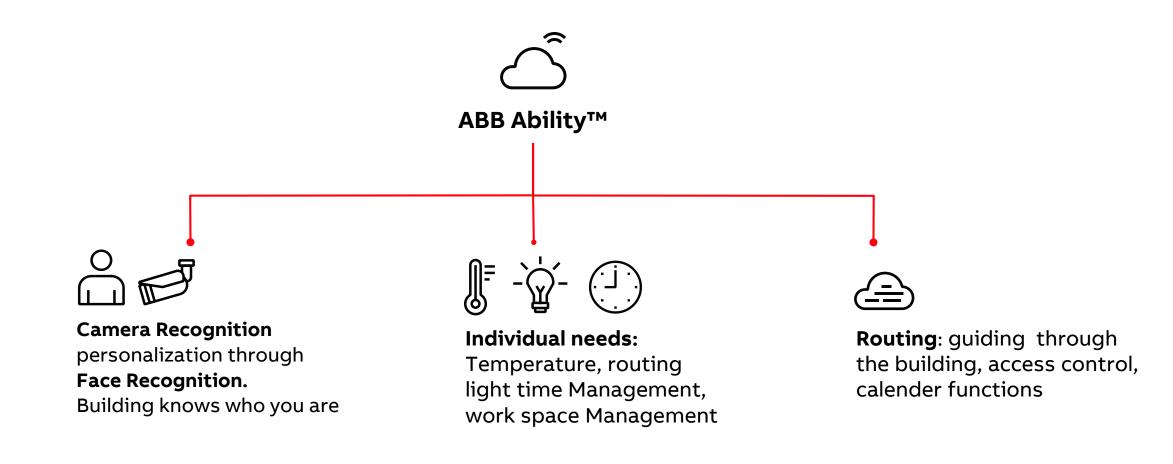

#### Smarter buildings: the benefits of digitalization

Future possibilities: high-security and comfort buildings

## **Building Information Modeling**

In a BIM-ized world...

are connected for the

entire building lifecycle