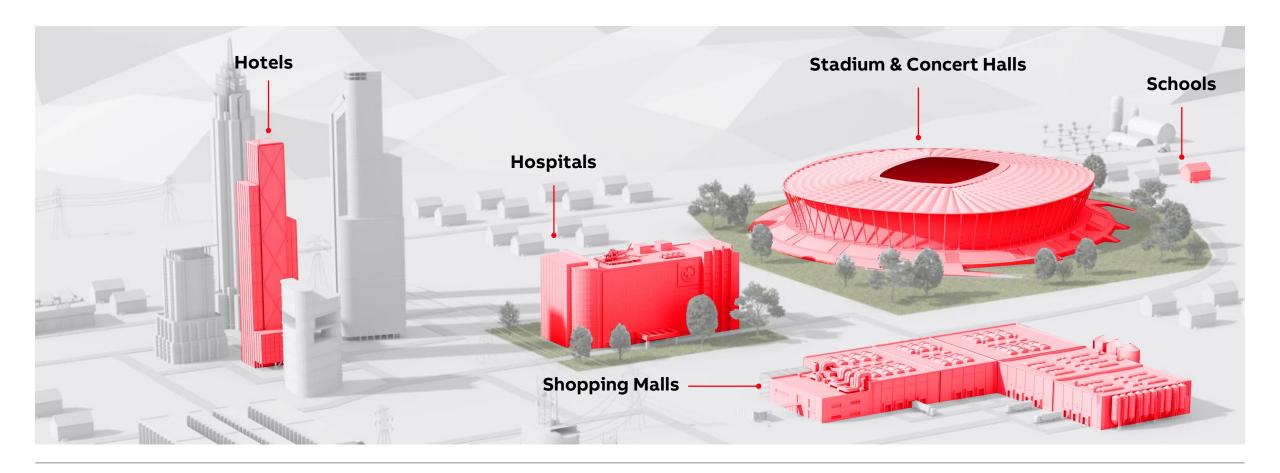

## Making our buildings better...

## ...with smarter buildings solutions!

Safety

Comfort

Solutions, systems and possibilities to make buildings smarter

**Intrusion Alarm** 

**Glass break Detection** 

**Panic Scene** 

**Window Monitoring** 