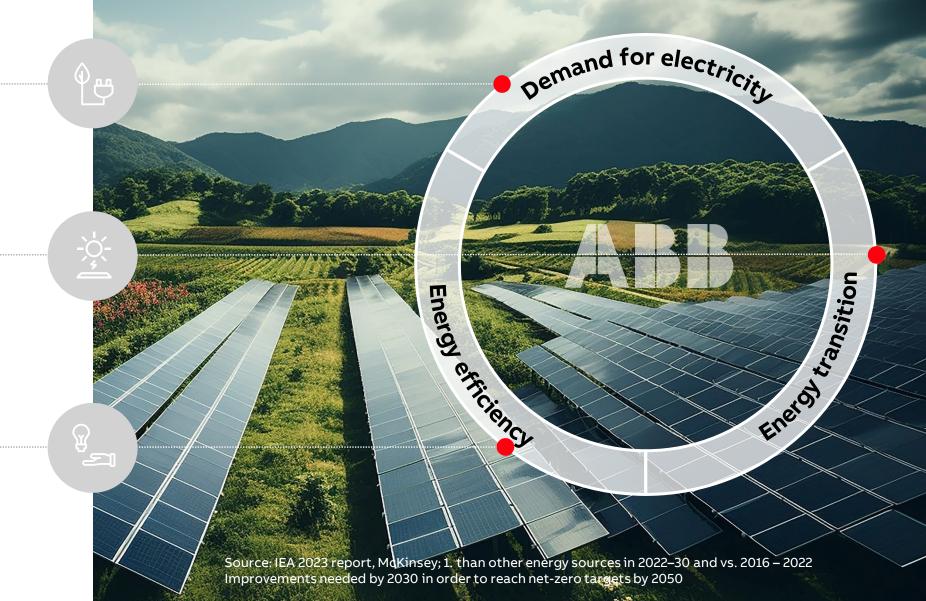

#### The world needs electrification solutions more than ever

>50% of decarbonization driven by electrification electricity growing >10x faster

**3X more renewable integration** needed by 2030

~50% more investment in electricity grids by 2030

2x more energy efficiency improvements needed by 2030 to reach net-zero by 2050