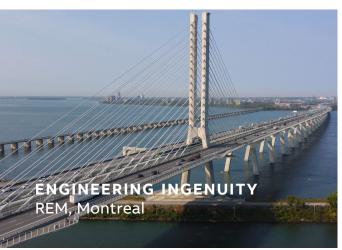

#### **REM, Montreal**

Solution: T&B Cable Tray Systems® with Superstrut® metal framing and Star Teck® fittings