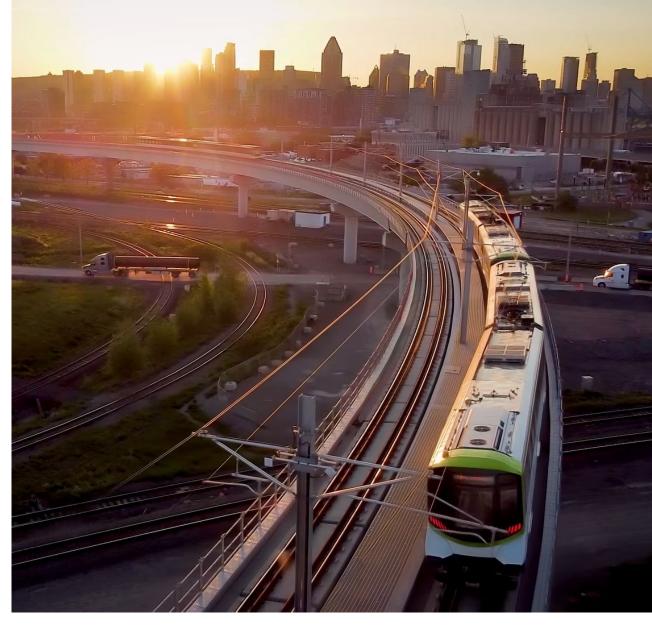

#### **REM, Montreal**

Solution: T&B Cable Tray Systems® with Superstrut® metal framing and Star Teck® fittings