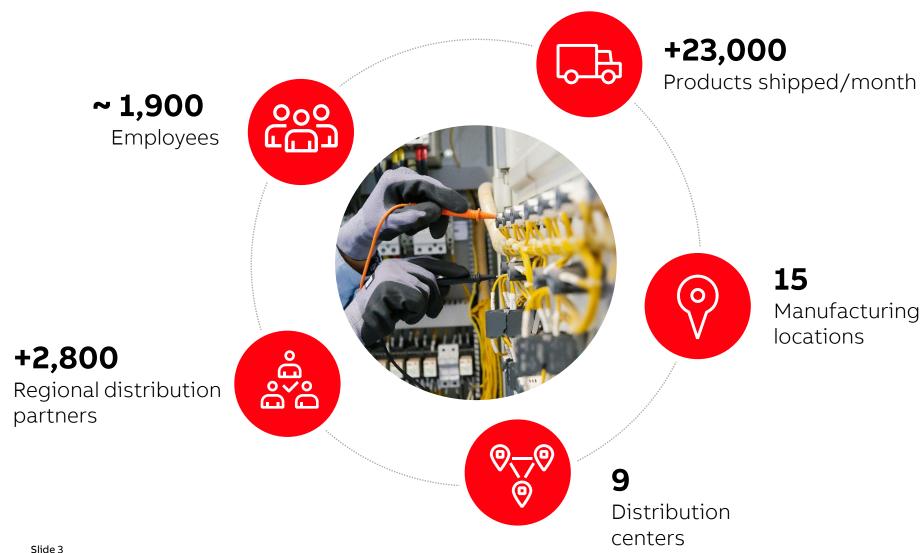

As the world's demand for electricity grows, our 1,900 employees across the country collaborate with customers and partners to transform how people connect, live and work.

We develop innovative products, solutions and digital technologies that enable energy efficiency and a low carbon society across all sectors.