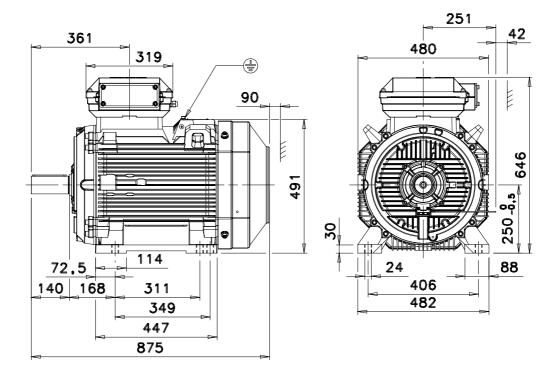

Additional information:

| Dimension Print |                                        | Motor Type:<br>M3BP/HP/GP 250SM_4-12 B3, B6, B7, B8, V6 |                                |                    |  | Document No:<br>3GZF500025-23 A |     |
|-----------------|----------------------------------------|---------------------------------------------------------|--------------------------------|--------------------|--|---------------------------------|-----|
|                 |                                        | M3BP 250SM_4-12 V5                                      |                                |                    |  | 13 BP 250 A                     |     |
| Description:    | cription: STANDARD SQUIRREL CAGE MOTOR |                                                         |                                |                    |  |                                 |     |
| Unit:           | Electrical Machines, L                 | / Motors                                                | Issued by:                     | K.Edsvik Replaces: |  |                                 |     |
| Date:           | 07.12.2000                             |                                                         | Approved by: L.Järf Replaced b |                    |  | py:                             |     |
|                 | АВВ Оу                                 | Customer Refere                                         | ence:                          |                    |  |                                 | ABB |