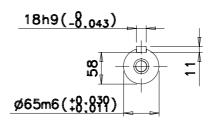

Additional information:

| Dimension Print |                                        | Motor Type:<br>M3BP/HP/GP 250SM_4-12 B3, B6, B7, B8, V6 |                                |                    |  | Document No:<br>3GZF500025-23 A |     |
|-----------------|----------------------------------------|---------------------------------------------------------|--------------------------------|--------------------|--|---------------------------------|-----|
|                 |                                        | M3BP 250SM_4-12 V5                                      |                                |                    |  | 13 BP 250 A                     |     |
| Description:    | cription: STANDARD SQUIRREL CAGE MOTOR |                                                         |                                |                    |  |                                 |     |
| Unit:           | Electrical Machines, L                 | / Motors                                                | Issued by:                     | K.Edsvik Replaces: |  |                                 |     |
| Date:           | 07.12.2000                             |                                                         | Approved by: L.Järf Replaced b |                    |  | py:                             |     |
|                 | АВВ Оу                                 | Customer Refere                                         | ence:                          |                    |  |                                 | ABB |