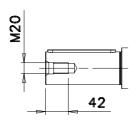

Additional information:

| Dimension Print |                                        | Motor Type:<br>M3BP/HP/GP 250SM_4-12 B3, B6, B7, B8, V6 |                                |                    |  | Document No:<br>3GZF500025-23 A |     |
|-----------------|----------------------------------------|---------------------------------------------------------|--------------------------------|--------------------|--|---------------------------------|-----|
|                 |                                        | M3BP 250SM_4-12 V5                                      |                                |                    |  | 13 BP 250 A                     |     |
| Description:    | cription: STANDARD SQUIRREL CAGE MOTOR |                                                         |                                |                    |  |                                 |     |
| Unit:           | Electrical Machines, L                 | / Motors                                                | Issued by:                     | K.Edsvik Replaces: |  |                                 |     |
| Date:           | 07.12.2000                             |                                                         | Approved by: L.Järf Replaced b |                    |  | py:                             |     |
|                 | АВВ Оу                                 | Customer Refere                                         | ence:                          |                    |  |                                 | ABB |