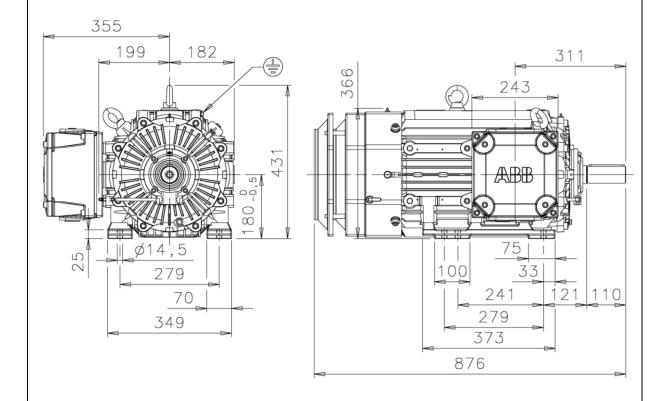

Additional information:

|                 |                                                    | Motor Type:            |              |            |              | Document No:    |  |  |
|-----------------|----------------------------------------------------|------------------------|--------------|------------|--------------|-----------------|--|--|
| Dimension Print |                                                    | M3JP (H) 180ML_2-12 V5 |              |            |              | 3GZF500218-57 B |  |  |
|                 |                                                    |                        |              |            |              | 13 JP 180 A     |  |  |
| Description:    | STANDARD SQUIRREL CAGE MOTOR WITH TERMINAL BOX LHS |                        |              |            |              |                 |  |  |
| Unit:           | Motors and Generators                              |                        | Issued by:   | E.Kuntola  | Replaces:    | places:         |  |  |
| Date:           | 10.01.2012                                         |                        | Approved by: | J-P.Alanen | Replaced by: |                 |  |  |
|                 | ABB Oy                                             | Customer Refere        | ence:        |            |              | ABB             |  |  |