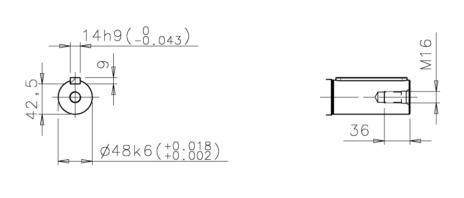

Additional information:

|                 |                                                    | Motor Type:            |              |            |              | Document No:    |  |  |
|-----------------|----------------------------------------------------|------------------------|--------------|------------|--------------|-----------------|--|--|
| Dimension Print |                                                    | M3JP (H) 180ML_2-12 V5 |              |            |              | 3GZF500218-57 B |  |  |
|                 |                                                    |                        |              |            |              | 13 JP 180 A     |  |  |
| Description:    | STANDARD SQUIRREL CAGE MOTOR WITH TERMINAL BOX LHS |                        |              |            |              |                 |  |  |
| Unit:           | Motors and Generators                              |                        | Issued by:   | E.Kuntola  | Replaces:    | places:         |  |  |
| Date:           | 10.01.2012                                         |                        | Approved by: | J-P.Alanen | Replaced by: |                 |  |  |
|                 | ABB Oy                                             | Customer Refere        | ence:        |            |              | ABB             |  |  |