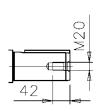

Additional information:

| Dimension Print |                                                                                    | Motor Type:<br>M3BP 355SM_2 B3, B6, B7, B8, V5, V6 |              |            |              | Document No:<br>3GZF500035-1750 A |     |
|-----------------|------------------------------------------------------------------------------------|----------------------------------------------------|--------------|------------|--------------|-----------------------------------|-----|
|                 |                                                                                    | M3HP/GP 355SM_2 B3, B6, B7, B8, V6                 |              |            |              | 14 BP 355 A                       |     |
| Description:    | SQUIRREL CAGE MOTOR, TERMINAL BOX 750 (CABLE ENTRY LHS) AND SEPARATE TERMINAL BOX. |                                                    |              |            |              |                                   |     |
| Unit:           | ABB OY Motors and Generators                                                       |                                                    | Issued by:   | O Järvinen | Replaces:    |                                   |     |
| Date:           | 02.10.2009                                                                         |                                                    | Approved by: | G Häggblom | Replaced by: |                                   |     |
| ABB Oy          |                                                                                    |                                                    | ence:        |            |              |                                   | ABB |