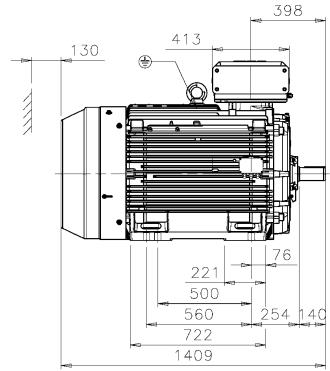

Additional information:

| Dimension Print |                                                                                    | Motor Type:<br>M3BP 355SM_2 B3, B6, B7, B8, V5, V6 |              |            |              | Document No:<br>3GZF500035-1750 A |     |
|-----------------|------------------------------------------------------------------------------------|----------------------------------------------------|--------------|------------|--------------|-----------------------------------|-----|
|                 |                                                                                    | M3HP/GP 355SM_2 B3, B6, B7, B8, V6                 |              |            |              | 14 BP 355 A                       |     |
| Description:    | SQUIRREL CAGE MOTOR, TERMINAL BOX 750 (CABLE ENTRY LHS) AND SEPARATE TERMINAL BOX. |                                                    |              |            |              |                                   |     |
| Unit:           | ABB OY Motors and Generators                                                       |                                                    | Issued by:   | O Järvinen | Replaces:    |                                   |     |
| Date:           | 02.10.2009                                                                         |                                                    | Approved by: | G Häggblom | Replaced by: |                                   |     |
| ABB Oy          |                                                                                    |                                                    | ence:        |            |              |                                   | ABB |