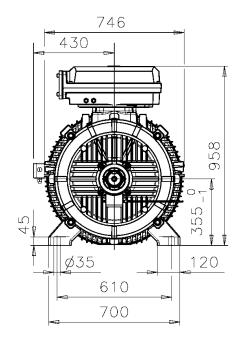

Additional information:

| Dimension Print |                                                                                    | Motor Type:<br>M3BP 355SM_2 B3, B6, B7, B8, V5, V6 |              |            |              | Document No:<br>3GZF500035-1750 A |     |
|-----------------|------------------------------------------------------------------------------------|----------------------------------------------------|--------------|------------|--------------|-----------------------------------|-----|
|                 |                                                                                    | M3HP/GP 355SM_2 B3, B6, B7, B8, V6                 |              |            |              | 14 BP 355 A                       |     |
| Description:    | SQUIRREL CAGE MOTOR, TERMINAL BOX 750 (CABLE ENTRY LHS) AND SEPARATE TERMINAL BOX. |                                                    |              |            |              |                                   |     |
| Unit:           | ABB OY Motors and Generators                                                       |                                                    | Issued by:   | O Järvinen | Replaces:    |                                   |     |
| Date:           | 02.10.2009                                                                         |                                                    | Approved by: | G Häggblom | Replaced by: |                                   |     |
| ABB Oy          |                                                                                    |                                                    | ence:        |            |              |                                   | ABB |