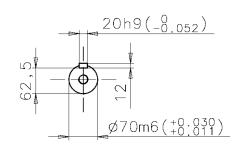

Additional information:

| Dimension Print |                                                                                    | Motor Type:<br>M3BP 355SM_2 B3, B6, B7, B8, V5, V6 |              |            |              | Document No:<br>3GZF500035-1750 A |     |
|-----------------|------------------------------------------------------------------------------------|----------------------------------------------------|--------------|------------|--------------|-----------------------------------|-----|
|                 |                                                                                    | M3HP/GP 355SM_2 B3, B6, B7, B8, V6                 |              |            |              | 14 BP 355 A                       |     |
| Description:    | SQUIRREL CAGE MOTOR, TERMINAL BOX 750 (CABLE ENTRY LHS) AND SEPARATE TERMINAL BOX. |                                                    |              |            |              |                                   |     |
| Unit:           | ABB OY Motors and Generators                                                       |                                                    | Issued by:   | O Järvinen | Replaces:    |                                   |     |
| Date:           | 02.10.2009                                                                         |                                                    | Approved by: | G Häggblom | Replaced by: |                                   |     |
| ABB Oy          |                                                                                    |                                                    | ence:        |            |              |                                   | ABB |