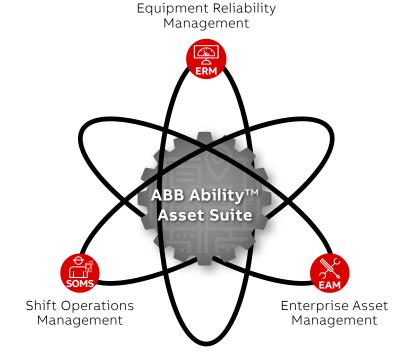

### Orchestrating the new paradigm

ABB Ability Asset Suite is a comprehensive solution for the power generation industry that unifies world-class functionality for enterprise asset management (EAM), equipment reliability management (ERM) and shift operations management (SOMS).

Asset Suite facilitates the orchestration of priority, process and people across an organization, enabling the management of physical assets through the entire asset lifecycle. From strategy through execution, Asset Suite is a robust and comprehensive business and technology solution.

#### Working together to work better.

Communication and connection among Asset Suite's core capabilities drive continuous, successful operations.