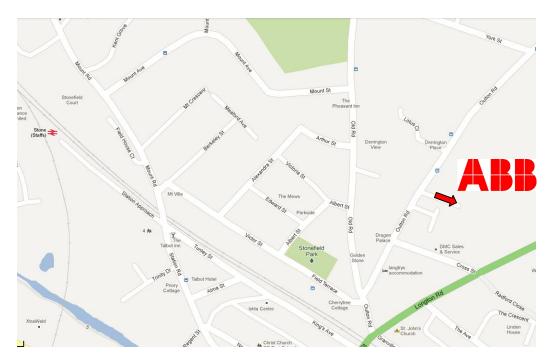

# ABB University UK Directions to ABB, Stone

Stone operates a one-way system. Follow the signs to Leek (A520) through Stone, when you reach the traffic lights at Langtrys pub, turn left, then first right onto Oulton Road, the ABB entrance is the third turn on the right

### From the North (car)

Leave the M6 at Junction 15, join the A500 and follow signs for Stone A34. Follow the A34 dual carriageway south for approx 5 miles and you will reach a roundabout with a Shell Petrol Station, at this roundabout take 1st exit to Stone Town Centre A520 and join the one-way system. Follow the signs to Leek (A520) through Stone, when you reach the traffic lights at Langtrys pub, turn left, then first right onto Oulton Road, the ABB entrance is the third turn on the right

#### From The South (car)

Leave the M6 at junction 14, and follow signs for Stone A34. This will take you approx 7miles north on a dual carriage way. You will reach a roundabout with a Shell Petrol Station, at this roundabout take 3<sup>rd</sup> exit to Stone Town Centre A520 and join the one-way system. Follow the signs to Leek (A520) through Stone, when you reach the traffic lights at Langtrys pub, turn left, then first right onto Oulton Road, the ABB entrance is the third turn on the right

# From The East (car)

Leave the A50 and follow signs for Stone A520. Follow this road for approx 5 miles until you reach the traffic lights at Langtrys pub. Turn right and then first right onto Oulton Road, the ABB entrance is the third turn on the right.

## From The Train Station

Follow the road from the train station and cross straight over to follow Tunley Street/Kings Avenue (keeping the train tracks on your left.) Once you meet the main road, turn left over the bridge to the traffic lights. Turn left at the traffic lights into Oulton road and take the next immediate right to continue on Oulton road. The ABB entrance is the third turn on the right approx 120metres.