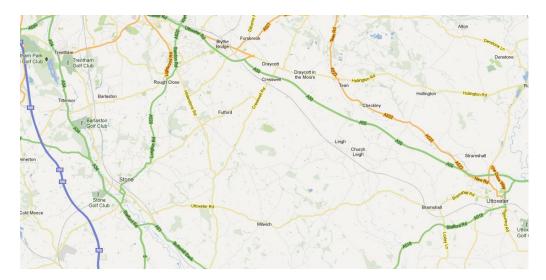

# From The East (car)

Leave the A50 and follow signs for Stone A520. Follow this road for approx 5 miles until you reach the traffic lights at Langtrys pub. Turn right and then first right onto Oulton Road, the ABB entrance is the third turn on the right.