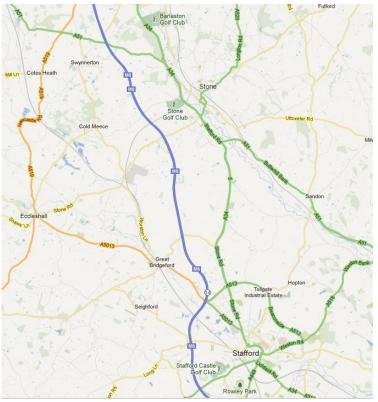

### From the North (car)

Leave the M6 at Junction 15, join the A500 and follow signs for Stone A34. Follow the A34 dual carriageway south for approx 5 miles and you will reach a roundabout with a Shell Petrol Station, at this roundabout take 1st exit to Stone Town Centre A520 and join the one-way system. Follow the signs to Leek (A520) through Stone, when you reach the traffic lights at Langtrys pub, turn left, then first right onto Oulton Road, the ABB entrance is the third turn on the right

#### From The South (car)

Leave the M6 at junction 14, and follow signs for Stone A34. This will take you approx 7miles north on a dual carriage way. You will reach a roundabout with a Shell Petrol Station, at this roundabout take 3<sup>rd</sup> exit to Stone Town Centre A520 and join the one-way system. Follow the signs to Leek (A520) through Stone, when you reach the traffic lights at Langtrys pub, turn left, then first right onto Oulton Road, the ABB entrance is the third turn on the right