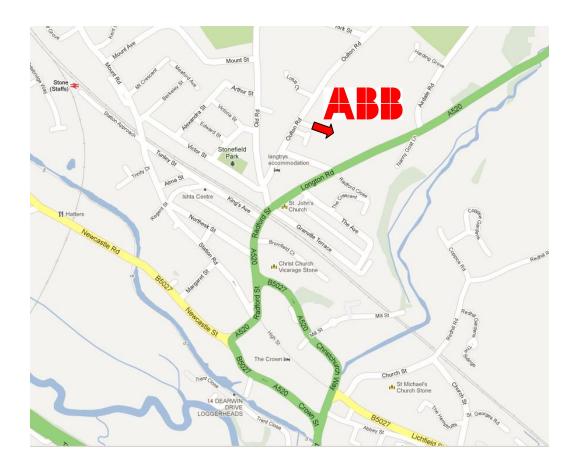

# ABB University UK Directions to ABB, Stone

Stone operates a one-way system. Follow the signs to Leek (A520) through Stone, when you reach the traffic lights at Langtrys pub, turn left, then first right onto Oulton Road, the ABB entrance is the third turn on the right

Please report to security on arrival

ABB Limited ABB University (UK) Oulton road Stone Staffordshire ST15 0RS

+ 44 1785 285939