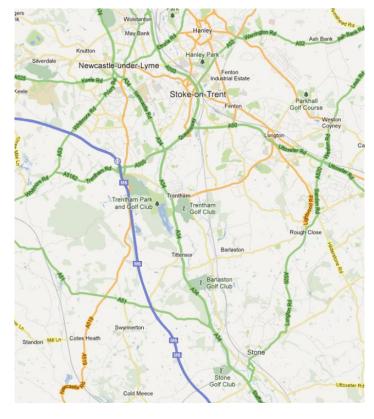

### From the North (car)

Leave the M6 at Junction 15, join the A500 and follow signs for Stone A34. Follow the A34 dual carriageway south for approx 5 miles and you will reach a roundabout with a Shell Petrol Station, at this roundabout take 1st exit to Stone Town Centre A520 and join the one-way system. Follow the signs to Leek (A520) through Stone, when you reach the traffic lights at Langtrys pub, turn left, then first right onto Oulton Road, the ABB entrance is the third turn on the right

#### From The South (car)

Leave the M6 at junction 14, and follow signs for Stone A34. This will take you approx 7miles north on a dual carriage way. You will reach a roundabout with a Shell Petrol Station, at this roundabout take 3<sup>rd</sup> exit to Stone Town Centre A520 and join the one-way system. Follow the signs to Leek (A520) through Stone, when you reach the traffic lights at Langtrys pub, turn left, then first right onto Oulton Road, the ABB entrance is the third turn on the right