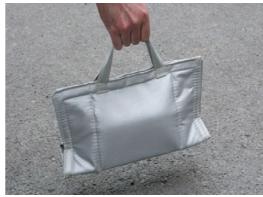

Welding toolbox

Mould jacket

The Furse mould jacket is designed to permit safe and secure transportation and storage of FurseWELD moulds. Manufactured from woven Kevlar synthetic material with silicate padding and Velcro lined edges, the jacket protects against splashing of hot metal sparks, and prevents moisture ingress and damage to the mould.