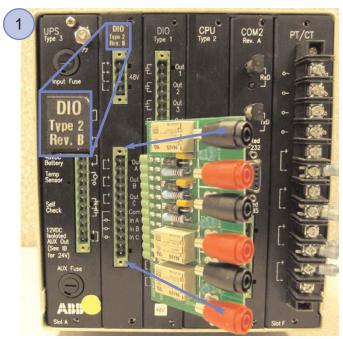

## How to easily install the NEW ABB Recloser Simulator

The Simulator is easily installed by removing the 12-pin connector on the PCD's DIO 2 card and installing the simulator card in the same location. De-energize the PCD before inserting or removing connectors or cards. The LED lights are lit when simulating a breaker in the open position.

Insert simulator card into the PCD DIO Type 2 card with power disconnected

Side view of PCD with Recloser Simulator Card powered up

Power PCD (120 VAC)
PCD connections may vary by unit. Contact
ABB if you require further information.