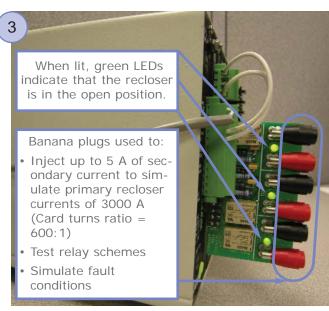

The NEW ABB Recloser Simulator provides the following features:

- · Plug and play
- Allows PCD testing, including the ability to perform current injection through the banana jacks, and when tripped open, the on board relay contacts will break the current so the functional test mode doesn't have to be used, eliminating the concern of going into breaker failure mode
- Easy, cost effective method for testing relay schemes and the operational health of the PCD controller
- Injected currents, along with fault and operational data can be read with the PCD controller or AFSuite™ software
- With optional software, oscillography can be collected on fault simulations

## How to easily install the NEW ABB Recloser Simulator

The Simulator is easily installed by removing the 12-pin connector on the PCD's DIO 2 card and installing the simulator card in the same location. De-energize the PCD before inserting or removing connectors or cards. The LED lights are lit when simulating a breaker in the open position.