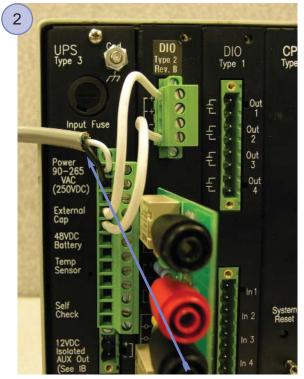

## How to easily install the NEW ABB Recloser Simulator

The Simulator is easily installed by removing the 12-pin connector on the PCD's DIO 2 card and installing the simulator card in the same location. De-energize the PCD before inserting or removing connectors or cards. The LED lights are lit when simulating a breaker in the open position.

Insert simulator card into the PCD DIO Type 2 card with power disconnected

Side view of PCD with Recloser Simulator Card powered up

Power PCD (120 VAC)
PCD connections may vary by unit. Contact
ABB if you require further information.