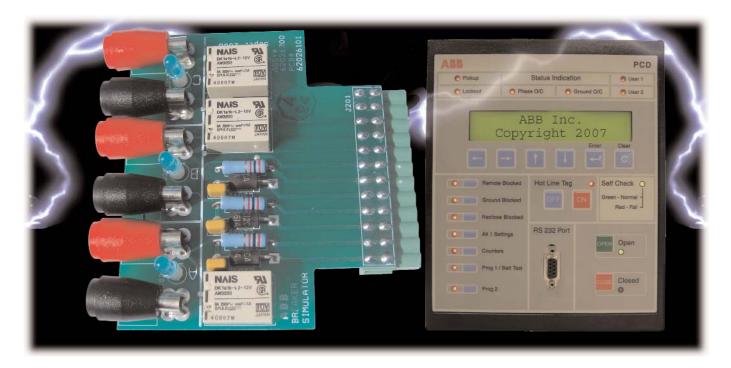

## **Recloser Simulator**

## for PCD Control

The NEW ABB Recloser Simulator emulates a recloser by allowing the user to operate the PCD control, without being connected to an actual recloser.

The Recloser Simulator can be used on any VR-3S or 15/27 kV OVR-3 recloser utilizing a DIO 2 card to operate the recloser. PCD catalog numbers that will accept the simulator card must have a 3 or 4 for the 7th digit (ex. 8R37-2031-21-3001) or 8R37-2041-21-3001).

The NEW ABB Recloser Simulator provides the following features:

- · Plug and play
- Allows PCD testing, including the ability to perform current injection through the banana jacks, and when tripped open, the on board relay contacts will break the current so the functional test mode doesn't have to be used, eliminating the concern of going into breaker failure mode
- Easy, cost effective method for testing relay schemes and the operational health of the PCD controller
- Injected currents, along with fault and operational data can be read with the PCD controller or AFSuite™ software
- With optional software, oscillography can be collected on fault simulations

## How to easily install the NEW ABB Recloser Simulator

The Simulator is easily installed by removing the 12-pin connector on the PCD's DIO 2 card and installing the simulator card in the same location. De-energize the PCD before inserting or removing connectors or cards. The LED lights are lit when simulating a breaker in the open position.