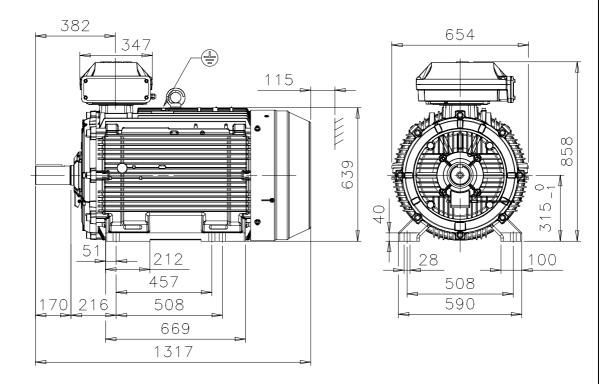

Additional information:

| Dimension Print |                              | Motor Type:<br>M3KP 315ML_4-12 B3, B6, B7, B8, V6 |              |          | Document No:<br>3GZF500131-8 A<br>13 KP 315 A |              |     |  |
|-----------------|------------------------------|---------------------------------------------------|--------------|----------|-----------------------------------------------|--------------|-----|--|
| Description:    | STANDARD SQUIRREL CAGE MOTOR |                                                   |              |          |                                               |              |     |  |
| Unit:           | Electrical Machines, L'      | ectrical Machines, LV Motors                      |              | K.Edsvik | Replaces:                                     | Replaces:    |     |  |
| Date:           | 14.01.2002                   |                                                   | Approved by: | M.Sevola | Replaced I                                    | Replaced by: |     |  |
| ,               | АВВ Оу                       | Customer Refere                                   | ence:        |          |                                               |              | ABB |  |