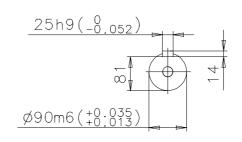

Additional information:

| Dimension Print |                              | Motor Type:<br>M3KP 315ML_4-12 B3, B6, B7, B8, V6 |              |          | Document No:<br>3GZF500131-8 A<br>13 KP 315 A |              |     |  |
|-----------------|------------------------------|---------------------------------------------------|--------------|----------|-----------------------------------------------|--------------|-----|--|
| Description:    | STANDARD SQUIRREL CAGE MOTOR |                                                   |              |          |                                               |              |     |  |
| Unit:           | Electrical Machines, L'      | ectrical Machines, LV Motors                      |              | K.Edsvik | Replaces: