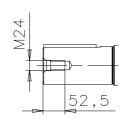

Additional information:

| Dimension Print |                              | Motor Type:<br>M3KP 315ML_4-12 B3, B6, B7, B8, V6 |              |          | Document No:<br>3GZF500131-8 A<br>13 KP 315 A |              |     |  |
|-----------------|------------------------------|---------------------------------------------------|--------------|----------|-----------------------------------------------|--------------|-----|--|
| Description:    | STANDARD SQUIRREL CAGE MOTOR |                                                   |              |          |                                               |              |     |  |
| Unit:           | Electrical Machines, L'      | ectrical Machines, LV Motors                      |              | K.Edsvik | Replaces: