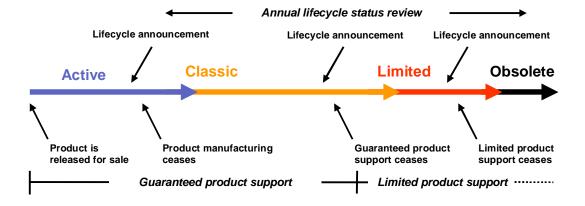

|                                |            | Distribution | Public   |                |

# Lifecycle phase change of TYRAK 8A (YGML,YHML)

This document announces the transition of LV DC drive TYRAK 8A to the obsolete phase of ABB's product life cycle.

#### 1. LIFE CYCLE PHASE CHANGE

On January 1st, 2012 LV DC drive TYRAK 8A product will enter obsolete phase.

## 2. SUPPORT AVAILABILITY

During the obsolete phase ABB cannot guarantee availability of product support within reasonable cost or technically:

- Sale of TYRAK 8A parts is limited to available inventory.
- Sale of TYRAK 8A repair services is limited to component availability.

#### 3. FURTHER INFORMATION

For further information, please contact ABB by e-mail: Product.Support.DC.Drives@de.abb.com.

## 4. ABB LIFECYCLE MODEL