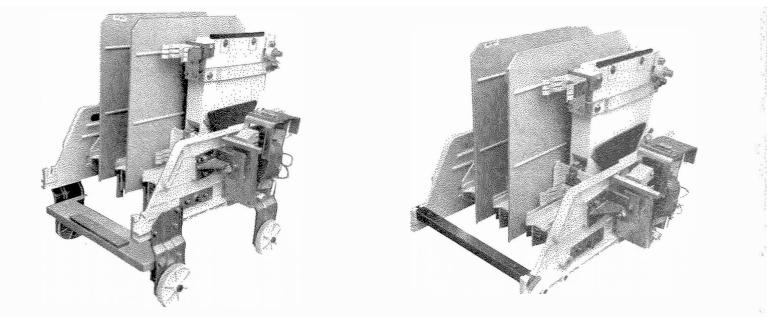

## **High voltage contactors IC302E**

EA7 700A-2300V EB7 700A-4800V EC7 700A-5000V

In 2018 ABB acquired GE Industrial Solutions. IC302E is now serviced and maintained by ABB. If you need spare parts or your installed equipment has aged and requires modernization or replacement – ABB is your first point of contact (look for contact details on the last page).

## **IC302E HIGH VOLTAGE CONTACTORS**

EXAMPLE: IC302E7AA1A412AB3A requires arc chute and fuse base assembly designation <u>AB</u>. Listed below are the different designations and voltage ratings.

## ARC CHUTE AND FUSE BASE ASSEMBLY

AA - 2300 VOLT, FUSE, STABS, POWER INTERMEDIATE STABS AB - 4800 VOLT, FUSE, STABS, POWER INTERMEDIATE STABS AC - 5000 VOLT, NO FUSE, NO STABS, POWER INTERMEDIATE STABS AD - 5000 VOLT, SHORTING BAR, STABS, POWER INTERMEDIATE STABS AE - 2300 VOLT, FUSE, STABS, CONTROL INTERMEDIATE STABS AF - 4800 VOLT, FUSE, STABS, CONTROL INTERMEDIATE STABS AG - 5000 VOLT, SHORTING BAR, CONTROL INTERMEDIATE STABS