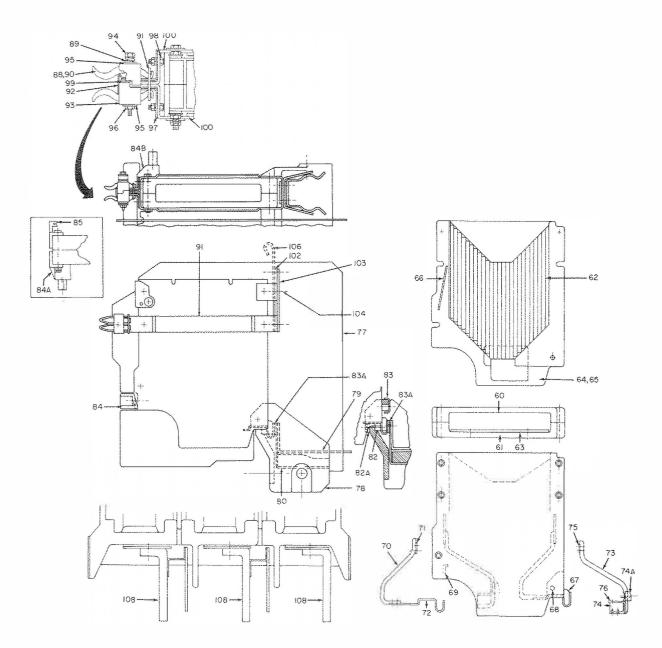

PARTS RECOMMENDED FOR NORMAL STOCK (all forms)

| Ref.<br>No. | Catalog<br>Number | No.<br>Req'd | Description                           |  |
|-------------|-------------------|--------------|---------------------------------------|--|
| 1           |                   | 1            | Operating coils (see table on page 2) |  |
| 27          | 245A1258P1        | 3            | Compression spring for moving contact |  |
| 28          | 245A1229G1        | 3            | Moving contact assembly               |  |
| 3.1         | 194B8326G1        | 3            | Shunt for moving contact              |  |
| 34          | 245A1229G1        | 3            | Main stationary contact               |  |
| 62          | 177B3253P3        | 36           | Arc barrier plate                     |  |
| 62          | 177B3253P4        | 36           | Arc barrier plate                     |  |
| 88          | 125A4278P1        | 12           | Contact finger for stab-on            |  |
| 89          | 174A4422P1        | 3            | Spring for stab-on                    |  |

## IC302E HIGH VOLTAGE CONTACTORS

REF. NO. 1 - OPERATING COILS - 1 Required

NOTE: The operating coil (also pick-up resistor, holding resistor and rectifier when required) are identified by the number following the form letter in the IC designation.

## **IC302E HIGH VOLTAGE CONTACTORS**

EXAMPLE: IC302E7AA1A412AB3A requires arc chute and fuse base assembly designation <u>AB</u>. Listed below are the different designations and voltage ratings.

## ARC CHUTE AND FUSE BASE ASSEMBLY

AA - 2300 VOLT, FUSE, STABS, POWER INTERMEDIATE STABS AB - 4800 VOLT, FUSE, STABS, POWER INTERMEDIATE STABS AC - 5000 VOLT, NO FUSE, NO STABS, POWER INTERMEDIATE STABS AD - 5000 VOLT, SHORTING BAR, STABS, POWER INTERMEDIATE STABS AE - 2300 VOLT, FUSE, STABS, CONTROL INTERMEDIATE STABS AF - 4800 VOLT, FUSE, STABS, CONTROL INTERMEDIATE STABS AG - 5000 VOLT, SHORTING BAR, CONTROL INTERMEDIATE STABS