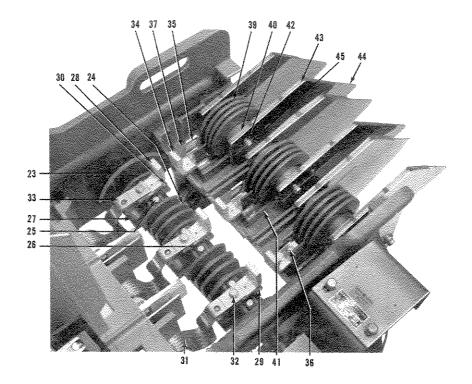

## IC302E HIGH VOLTAGE CONTACTORS

GEF-4576

| Ref.<br>No. | Catalog<br>Number | No.<br>Req'd | Description                                                                                                  |
|-------------|-------------------|--------------|--------------------------------------------------------------------------------------------------------------|
| 2           | 918D625P1         | 1            | Frame, right-side                                                                                            |
| 2A          | 157C8183P1        |              | Frame, left-side                                                                                             |
| 3           | 129B9715P1        | 1            | Magnet frame for operating coil                                                                              |
| 5           | 218A5593G1        | 1            | Coil holder                                                                                                  |
| 6           | 138A5536P1        |              | Clamp for magnet frame, bottom                                                                               |
| 7           | 188A5536P2        | 1            | Clamp for magnet frame, top                                                                                  |
| •           | 194A7822P1        | 1            | Plate for lower clamp                                                                                        |
|             | N22P25032B6       | 3            | Bolt fastening clamp to magnet frame (3/8-16, 2 in., hex hd, pro fin)                                        |
|             | 218A6880P1        | 3            | Washer for bolt                                                                                              |
|             | 139B7623G4        | 1            | Armature assembly (with or without counter weight)                                                           |
|             | 139B7623G8        | 1            | Armature assembly (special dc magnet (time delay drop out by residual magnetism)                             |
| 9           | 129B8715P2        | 1            | Armature assenting (special de magnet (time delay drop out by residual magnetism)<br>Armature for 139B7623G4 |
| 9           | 171B3255P1        | 1            | Armature for 139B7623G8                                                                                      |
| 10          | 139B8161G1        | 1            | Armature for 155B1025G6                                                                                      |
| 10          |                   |              |                                                                                                              |
| 12          | 284A964P2         |              | Fulcrum $Polt for trainer following to have bet (2, 0, 10, 7/0) in the bary between (1, 0)$                  |
| 13          | N22P25014B6       | 2<br>2       | Bolt fastening fulcrum to bracket $(3/8-16, 7/8 \text{ in.}, \text{hex hd, pro fin})$                        |
| 10          | PFC 41439         |              | Bolt fastening armature bracket to shaft                                                                     |
|             | PFC 43685         | 2            | Lock washer for Ref. 13                                                                                      |
| 14          | 139B8162G3        | 1            | Armature stop                                                                                                |
| 15          | 188A5553P1        |              | Stop screw for armature stop                                                                                 |
| 16          | 577A177P2         | 4            | Mounting bolt for stop assembly                                                                              |
| 17          | 188A5542P1        |              | Terminal for operating coil                                                                                  |
| 18          | N144P16010B6      | 2            | Screw with lock washer for terminal $(10-32, 5/8 \text{ in., pan hd, pro fin})$                              |
|             | 8617022P1         | 2            | Terminal clamp                                                                                               |
|             | N144P16008B6      | 2            | Screw with lock washer for mounting terminal clamp (10-32, $1/2$ in., pan hd, pro fin)                       |
| 19          | 188A5527G1        | 2            | Stub shaft assembly                                                                                          |
| 21          | 577A177P2         | 4            | Mounting bolt for stub shaft assembly                                                                        |
| 22          | 286A113P27        | 2            | Bolt for end of stub shaft                                                                                   |
| 23          | 188A5537G1        | 2            | Bearing plate assembly for moving contact shaft                                                              |
|             | 181A4108P2        | 2            | Collar for end of moving contact shaft                                                                       |
|             | 245A6128P1        | 4            | Set screw for collar                                                                                         |
| 24          | 187B8905G1        | 1            | Shaft assembly, complete                                                                                     |
|             | 685D924G1         | 1            | Main shaft                                                                                                   |
| 25          | 188A5539P1        | 3            | Pin for moving contact support                                                                               |
| 26          | N22P21012B6       | 6            | Bolt fastening moving contact support to shaft (1/4-20, $3/4$ in., hex hd, pro fin)                          |
| 27          | 245A1258P1        | 3            | Compression spring for moving contact                                                                        |
| 28          | 245A1229G1        | 3            | Moving contact assembly                                                                                      |
| 29          | 139B8165G1        | 3            | Support for moving contact                                                                                   |
| 30          | 188A5551P1        | 3            | Adjusting screw for contact support                                                                          |
| 31          | 194B8326G1        | 3            | Shunt for moving contact                                                                                     |
| 32          | N22P23016B6       | 3            | Bolt fastening moving contact and shunt to support $(5/16-18, 1 \text{ in., hex hd, pro fin})$               |
| 33          | N22P23016B6       | 6            | Screw for contact support to position shunt $(5/16-18, 1 \text{ in hex hd, pro fin})$                        |
| 34          | 245A1229G1        | 3            | Stationary contact                                                                                           |
| 37          | 6851952P1         | 1            | Base                                                                                                         |
|             | N22P23022B6       | 3            | Bolt fastening blowout coll to base $(5/16-18, 13/8 \text{ in.}, \text{hex hd}, \text{pro fin})$             |
|             | 577A328P2         | 3            | Tee nut for bolt                                                                                             |
| 39          | 219A1668G3        | 3            | Blowout coil                                                                                                 |
|             | 187B9400G1        | 3            | Auxiliary blowout coil                                                                                       |
|             | 139B8170G1        | 3            | Core for blowout coil                                                                                        |
| 40          | 194A1454P2        | 3            | Insulation tube for core                                                                                     |
| 42          | PFC 40265         | 6            | Insulation washer for pole pieces                                                                            |
| 43          | 139B8168G1        | 3            | Pole piece, left-hand                                                                                        |
| 44          | 139B8168G2        | 3            | Pole piece, right-hand                                                                                       |
| 45          | N647B23012C6      | 6            | Bolt fastening pole pieces to core $(5/61-18, 3/4 \text{ in.}, \text{ button hex hd, pro fin})$              |
| 1           | 205A7742P105      | 6            | Washer for Ref. 45                                                                                           |