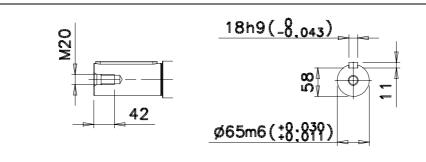

Additional information:

| Dimension Print |                              | Motor Type:<br>M3GP/HP 250SM_4-12 V15 |            |           | Document No:<br>3GZF500025-47 A |             |  |
|-----------------|------------------------------|---------------------------------------|------------|-----------|---------------------------------|-------------|--|
|                 |                              |                                       |            |           | 13 GP 250 A                     |             |  |
| Description:    | STANDARD SQUIRREL CAGE MOTOR |                                       |            |           |                                 | <del></del> |  |
| Unit:           | Electrical Machines, L'      | V Motors                              | Issued by: | M.Vallius | Replaces:                       | Replaces:   |  |
| Date:           | 28.06.2001                   | Approved by: K.Edsvik                 |            |           | Replaced b                      | by:         |  |
| · · · · · ·     | АВВ Оу                       | Customer Refer                        | ence:      |           |                                 | ABB         |  |