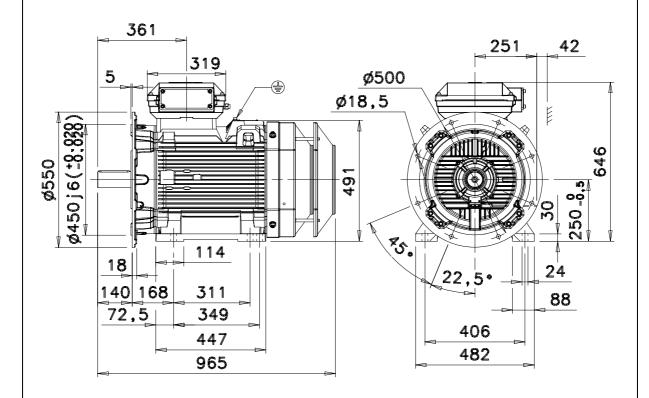

Additional information:

| Dimension Print |                              | Motor Type:<br>M3GP/HP 250SM_4-12 V15 |            |           | Document No:<br>3GZF500025-47 A |             |  |
|-----------------|------------------------------|---------------------------------------|------------|-----------|---------------------------------|-------------|--|
|                 |                              |                                       |            |           | 13 GP 250 A                     |             |  |
| Description:    | STANDARD SQUIRREL CAGE MOTOR |                                       |            |           |                                 | <del></del> |  |
| Unit:           | Electrical Machines, L'      | V Motors                              | Issued by: | M.Vallius | Replaces:                       | Replaces:   |  |
| Date:           | 28.06.2001                   | Approved by: K.Edsvik                 |            |           | Replaced b                      | by:         |  |
| · · · · · ·     | АВВ Оу                       | Customer Refer                        | ence:      |           |                                 | ABB         |  |