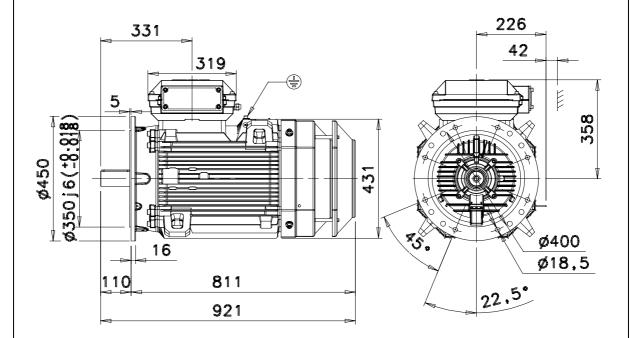

Additional information:

| Dimension Print |                              | Motor Type:<br>M3GP/HP 225SM_2 V1 |              |           | Document No:<br>3GZF500022-41 A<br>13 GP 225 A |              |  |
|-----------------|------------------------------|-----------------------------------|--------------|-----------|------------------------------------------------|--------------|--|
| Description:    | STANDARD SQUIRREL CAGE MOTOR |                                   |              |           |                                                |              |  |
| Unit:           | Electrical Machines, L'      | V Motors                          | Issued by:   | M.Vallius | Replaces:                                      | Replaces:    |  |
| Date:           | 18.06.2001                   |                                   | Approved by: | K.Edsvik  | Replaced b                                     | Replaced by: |  |
|                 | АВВ Оу                       | Customer Refer                    | rence:       |           |                                                | ABB          |  |