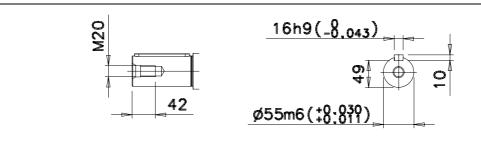

Additional information:

| Dimension Print |                              | Motor Type:<br>M3GP/HP 225SM_2 V1 |              |           | Document No:<br>3GZF500022-41 A<br>13 GP 225 A |              |  |
|-----------------|------------------------------|-----------------------------------|--------------|-----------|------------------------------------------------|--------------|--|
| Description:    | STANDARD SQUIRREL CAGE MOTOR |                                   |              |           |                                                |              |  |
| Unit:           | Electrical Machines, L'      | V Motors                          | Issued by:   | M.Vallius | Replaces:                                      | Replaces:    |  |
| Date:           | 18.06.2001                   |                                   | Approved by: | K.Edsvik  | Replaced b                                     | Replaced by: |  |
|                 | АВВ Оу                       | Customer Refer                    | rence:       |           |                                                | ABB          |  |