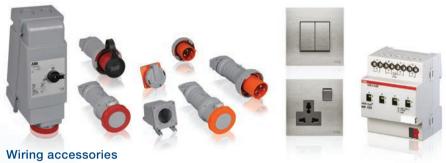

#### **Breakers & switches**

- Circuit breakers
- Switches
- Fusegear & cable distribution cabinets

- Wiring accessories
- Industrial plugs & sockets
- Door entry systems
- Intelligent building control (KNX)