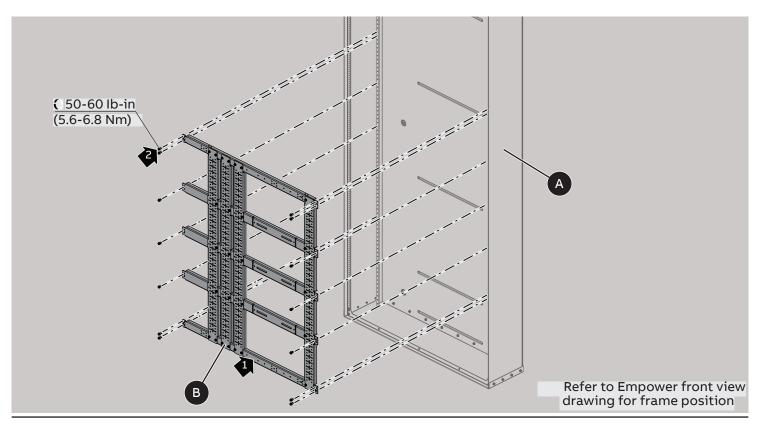

Note: Either "D" or "G" are to be used for main but not both.

1 Frame

2 Bus stack

3 Lug Installation

4 Lug wire post