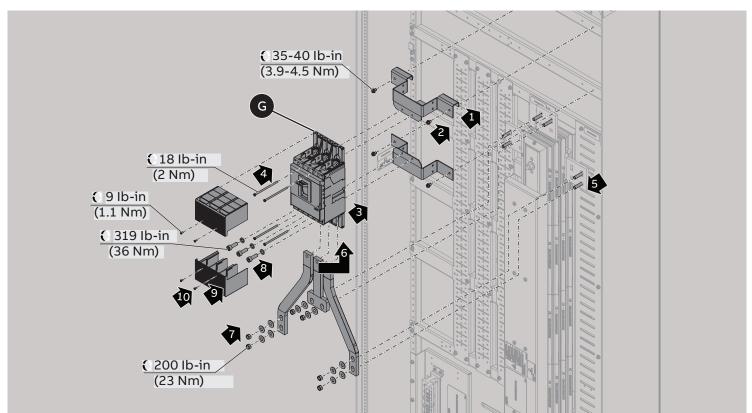

Note: Either "D" or "G" are to be used for main but not both.

1 Frame

2 Bus stack

3 Lug Installation

4 Lug wire post

### 5 Neutrals 6 Grounds

7 Vertical main

8a

8b

Vertical main - XT7 B-phase components only included for 3-phase assemblies

Vertical main - XT5 B-phase components only included for 3-phase assemblies

9

10