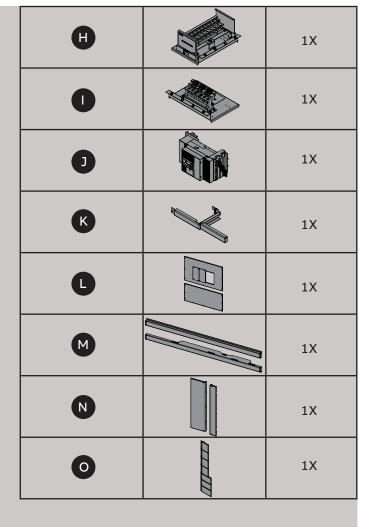

| A |               | 1X |
|---|---------------|----|
| В |               | 1X |
| 0 |               | 1X |
| D |               | 3X |
| Ē |               | 1X |
| Ē | Breen Company | 1X |
| G |               | 1X |

Note: Either "D" or "G" are to be used for main but not both.

1 Frame

2 Bus stack

3 Lug Installation

4 Lug wire post