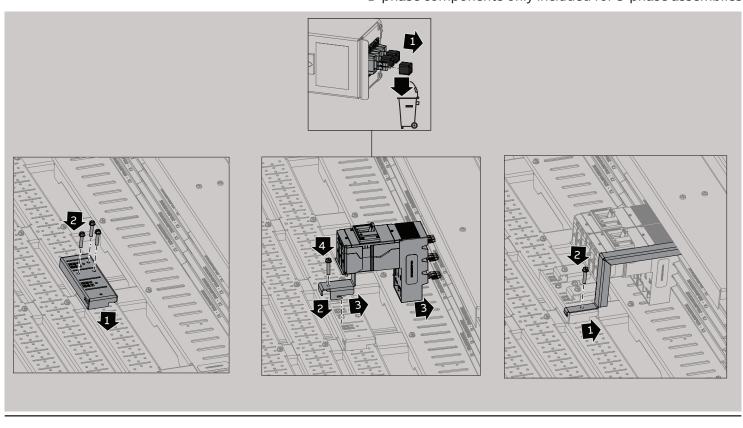

### 5 Neutrals 6 Grounds

7 Vertical main

8a

8b

Vertical main - XT7 B-phase components only included for 3-phase assemblies

Vertical main - XT5 B-phase components only included for 3-phase assemblies

9

10

Horizontal main/feeder installation - XT7 B-phase components only included for 3-phase assemblies

Horizontal main/feeder installation - XT6 B-phase components only included for 3-phase assemblies

ReliaGear™ neXT | ABB