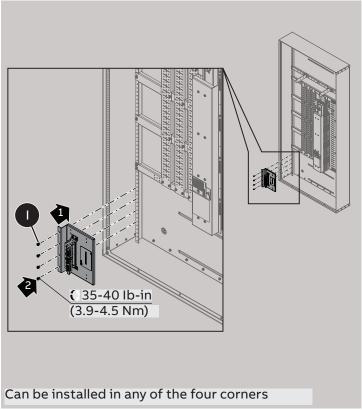

Note: Either "D" or "G" are to be used for main but not both.

1 Frame

2 Bus stack

3 Lug Installation

4 Lug wire post