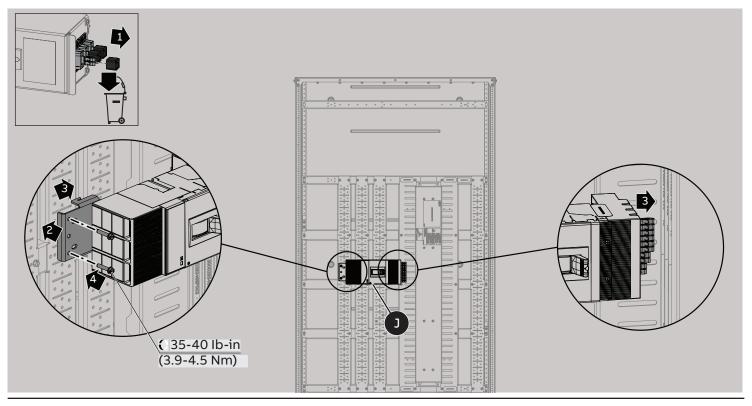

Horizontal main/feeder installation - XT7 B-phase components only included for 3-phase assemblies

Horizontal main/feeder installation - XT6 B-phase components only included for 3-phase assemblies

ReliaGear™ neXT | ABB

11

12

Horizontal main/feeder installation - XT5 B-phase components only included for 3-phase assemblies

Horizontal main/feeder installation - XT4 B-phase components only included for 3-phase assemblies

ReliaGear™ neXT | ABB