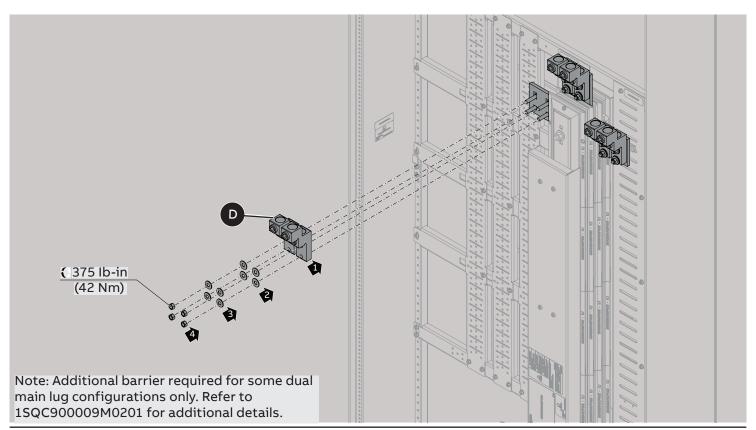

Note: Either "D" or "G" are to be used for main but not both.

1 Frame

2 Bus stack

3 Lug Installation

4 Lug wire post