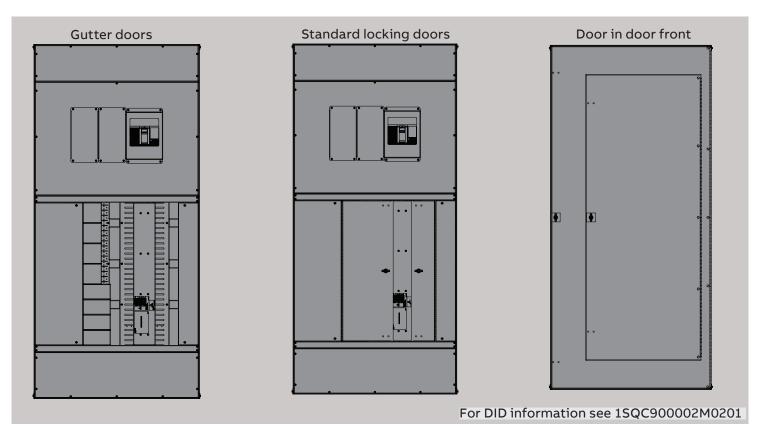

# Standard locking doors and spacers

28 Door types

Disclaimer: These instructions do not cover all details or variations in equipment nor do they provide for every possible contingency that may be met in connection with installation, operation or maintenance. Should further information be desired or should particular problems arise that are not covered sufficiently for the purchaser's purposes, the matter should be referred to the ABB Company.