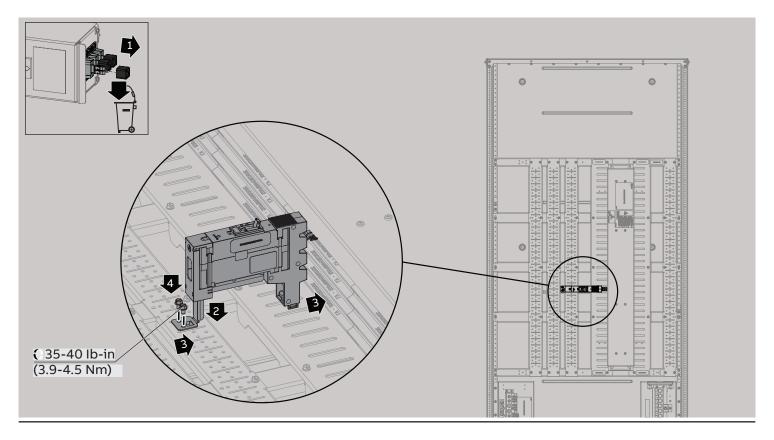

11

12

Horizontal main/feeder installation - XT5 B-phase components only included for 3-phase assemblies

Horizontal main/feeder installation - XT4 B-phase components only included for 3-phase assemblies

ReliaGear™ neXT | ABB

#### 13 Feeder installation - XT2

Feeder installation - XT1, single mount
B-phase components only included for 3-phase assemblies

Feeder installation - XT1, group mounting of 2 adjacent breakers B-phase components only included for 3-phase assemblies