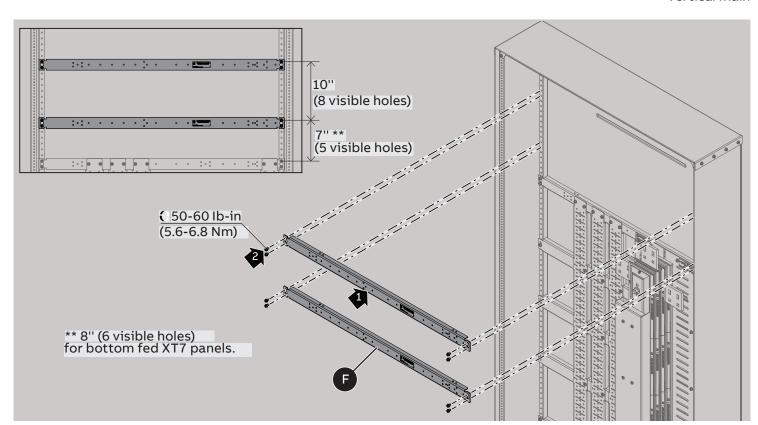

### 5 Neutrals 6 Grounds

7 Vertical main

8a

8b

Vertical main - XT7 B-phase components only included for 3-phase assemblies

Vertical main - XT5 B-phase components only included for 3-phase assemblies

9

10

Horizontal main/feeder installation - XT7 B-phase components only included for 3-phase assemblies

Horizontal main/feeder installation - XT6 B-phase components only included for 3-phase assemblies

ReliaGear™ neXT | ABB