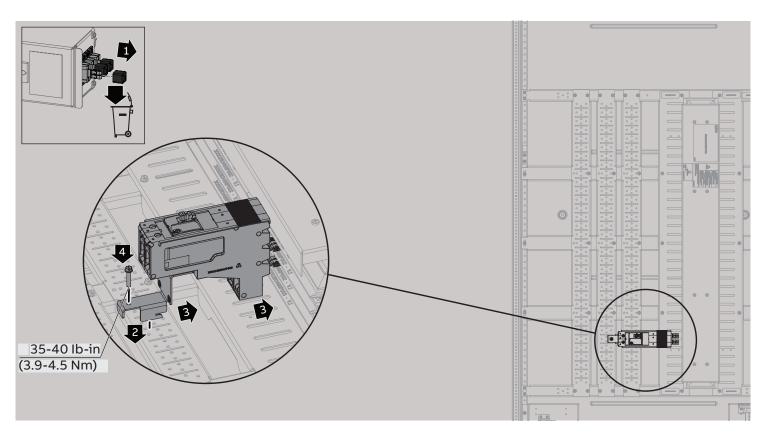

11

12

Horizontal main/feeder installation - XT5 B-phase components only included for 3-phase assemblies

Horizontal main/feeder installation - XT4 B-phase components only included for 3-phase assemblies

ReliaGear™ neXT | ABB

#### 13 Feeder installation - XT2

Feeder installation - XT1, single mount
B-phase components only included for 3-phase assemblies

Feeder installation - XT1, group mounting of 2 adjacent breakers B-phase components only included for 3-phase assemblies