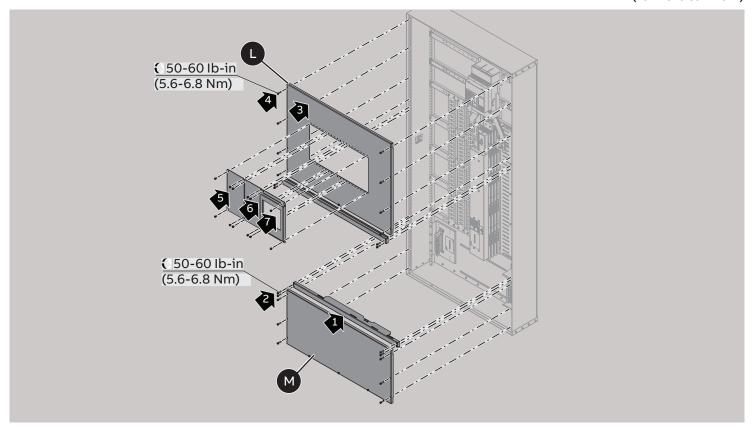

#### 19 Feeder installation - TEY 1P

20 Feeder installation - TEY 2P

21 TEY padlock assembly

22 Feeder installation - A2

23 Blanks

Fillers and Fronts (for vertical main)

Fillers and Fronts (for horizontal main)