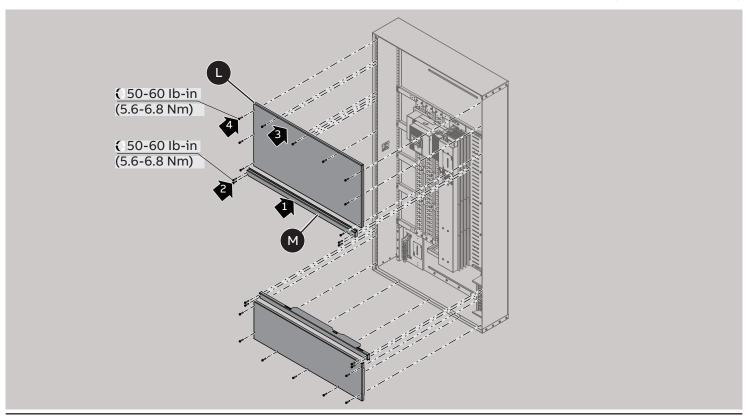

#### 19 Feeder installation - TEY 1P

20 Feeder installation - TEY 2P

21 TEY padlock assembly

22 Feeder installation - A2

23 Blanks

Fillers and Fronts (for vertical main)

Fillers and Fronts (for horizontal main)