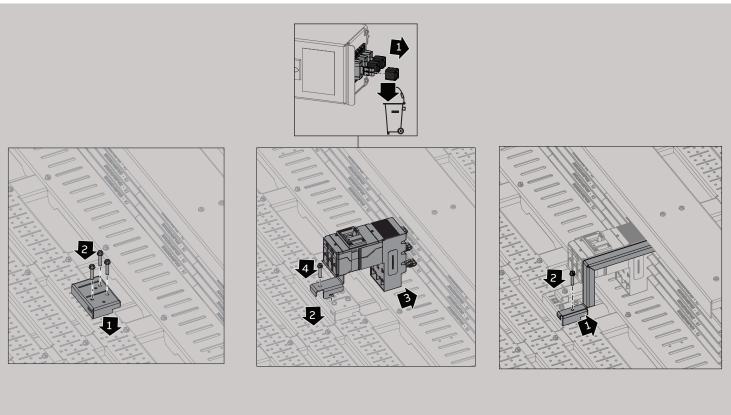

#### 13 Feeder installation - XT2

Feeder installation - XT1, single mount
B-phase components only included for 3-phase assemblies

Feeder installation - XT1, group mounting of 2 adjacent breakers B-phase components only included for 3-phase assemblies

16

Feeder installation - XT1, group mounting of 5 adjacent breakers B-phase components only included for 3-phase assemblies

ReliaGear™ neXT | ABB