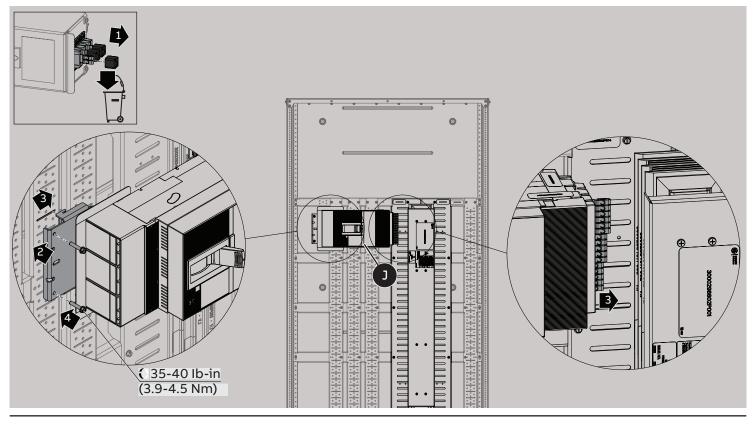

Horizontal main/feeder installation - XT7 B-phase components only included for 3-phase assemblies

Horizontal main/feeder installation - XT6 B-phase components only included for 3-phase assemblies

ReliaGear™ neXT | ABB

11

12

Horizontal main/feeder installation - XT5 B-phase components only included for 3-phase assemblies

Horizontal main/feeder installation - XT4 B-phase components only included for 3-phase assemblies

ReliaGear™ neXT | ABB