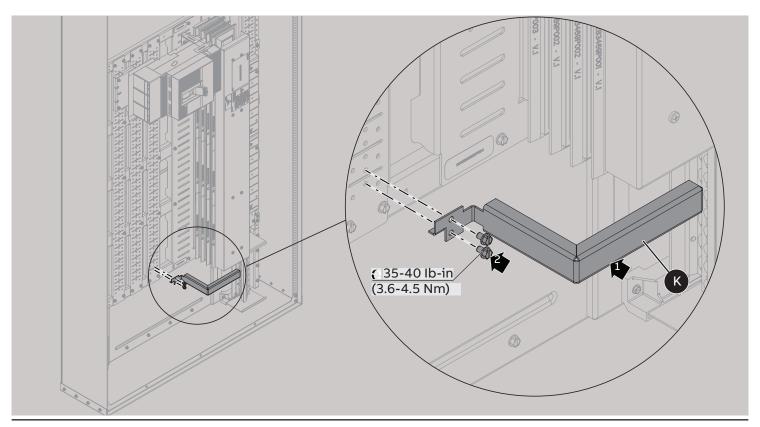

### 5 Neutrals 6 Grounds

7 Vertical main

8a

8b

Vertical main - XT7 B-phase components only included for 3-phase assemblies

Vertical main - XT5 B-phase components only included for 3-phase assemblies

9

10