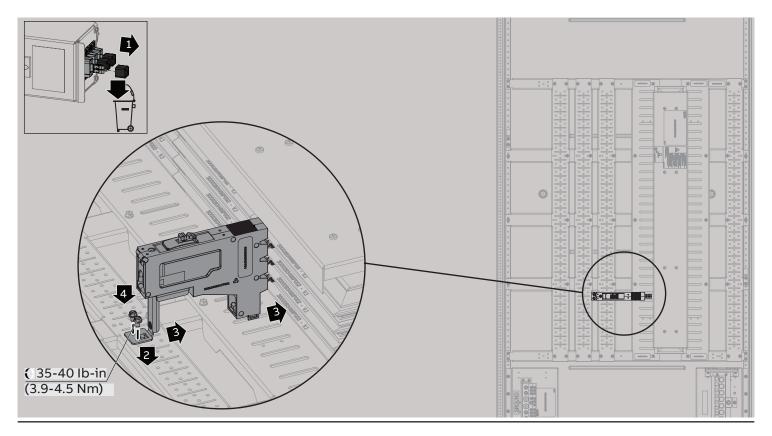

Horizontal main/feeder installation - XT7 B-phase components only included for 3-phase assemblies

Horizontal main/feeder installation - XT6 B-phase components only included for 3-phase assemblies

ReliaGear™ neXT | ABB

11

12

Horizontal main/feeder installation - XT5 B-phase components only included for 3-phase assemblies

Horizontal main/feeder installation - XT4 B-phase components only included for 3-phase assemblies

ReliaGear™ neXT | ABB