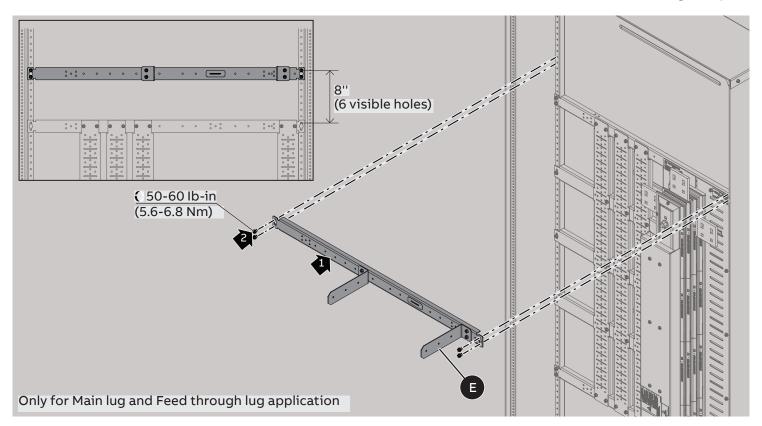

Horizontal main/feeder installation - XT7 B-phase components only included for 3-phase assemblies

Horizontal main/feeder installation - XT6 B-phase components only included for 3-phase assemblies

ReliaGear™ neXT | ABB

11

12

Horizontal main/feeder installation - XT5 B-phase components only included for 3-phase assemblies

Horizontal main/feeder installation - XT4 B-phase components only included for 3-phase assemblies

ReliaGear™ neXT | ABB