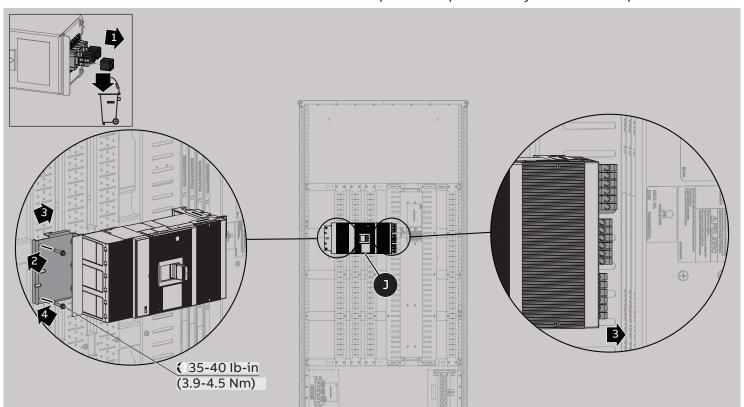

Horizontal main/feeder installation - XT7 B-phase components only included for 3-phase assemblies

Horizontal main/feeder installation - XT6 B-phase components only included for 3-phase assemblies

ReliaGear™ neXT | ABB

11

12

Horizontal main/feeder installation - XT5 B-phase components only included for 3-phase assemblies

Horizontal main/feeder installation - XT4 B-phase components only included for 3-phase assemblies

ReliaGear™ neXT | ABB