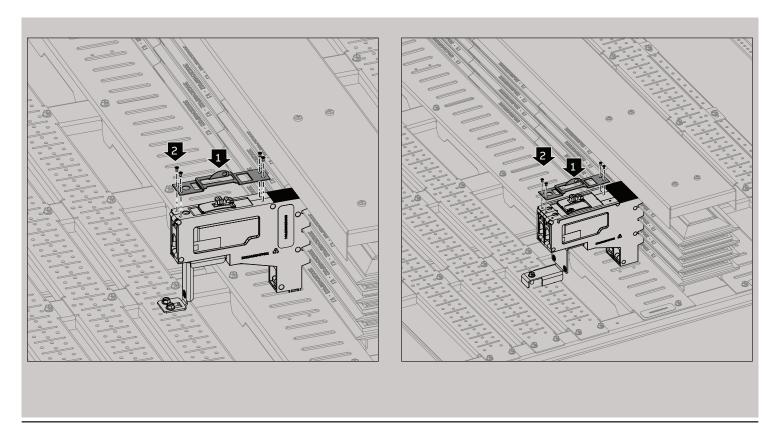

#### 13 Feeder installation - XT2

Feeder installation - XT1, single mount
B-phase components only included for 3-phase assemblies

Feeder installation - XT1, group mounting of 2 adjacent breakers B-phase components only included for 3-phase assemblies

16

Feeder installation - XT1, group mounting of 5 adjacent breakers B-phase components only included for 3-phase assemblies

ReliaGear™ neXT | ABB