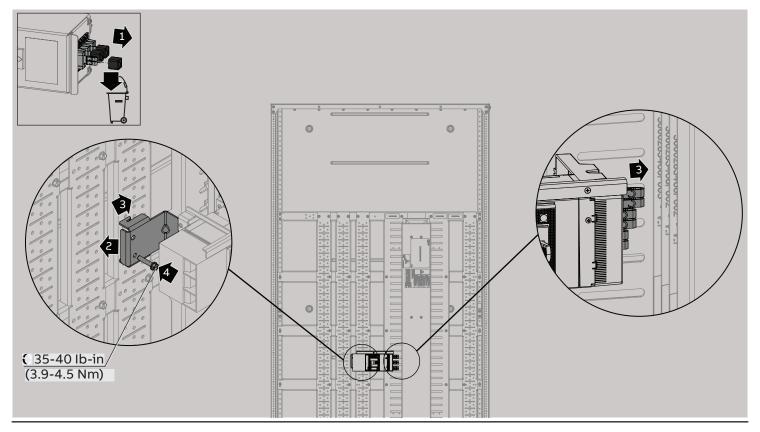

Horizontal main/feeder installation - XT7 B-phase components only included for 3-phase assemblies

Horizontal main/feeder installation - XT6 B-phase components only included for 3-phase assemblies

ReliaGear™ neXT | ABB