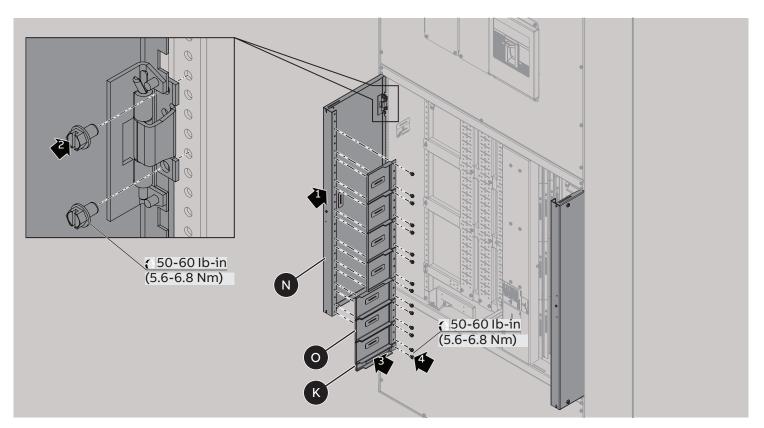

#### 19 Feeder installation - TEY 1P

20 Feeder installation - TEY 2P

21 TEY padlock assembly

22 Feeder installation - A2

23 Blanks

Fillers and Fronts (for vertical main)

Fillers and Fronts (for horizontal main)