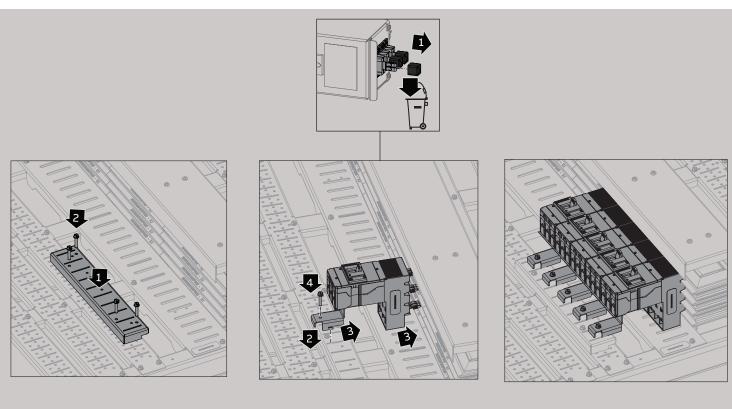

Horizontal main/feeder installation - XT7 B-phase components only included for 3-phase assemblies

Horizontal main/feeder installation - XT6 B-phase components only included for 3-phase assemblies

ReliaGear™ neXT | ABB

11

12

Horizontal main/feeder installation - XT5 B-phase components only included for 3-phase assemblies

Horizontal main/feeder installation - XT4 B-phase components only included for 3-phase assemblies

ReliaGear™ neXT | ABB