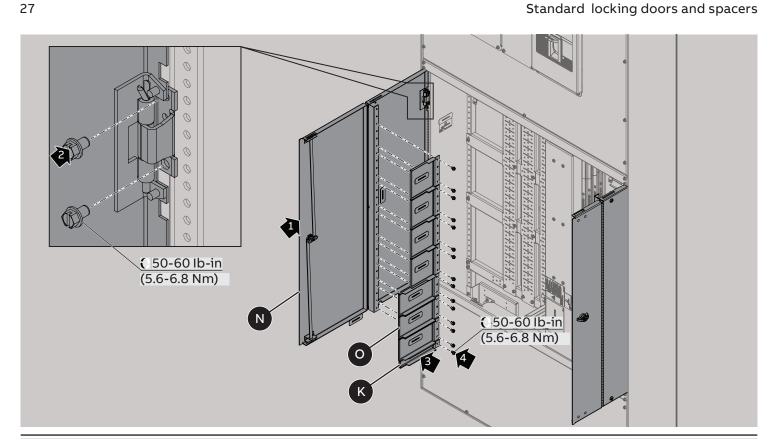

# Standard locking doors and spacers

28 Door types

Disclaimer: These instructions do not cover all details or variations in equipment nor do they provide for every possible contingency that may be met in connection with installation, operation or maintenance. Should further information be desired or should particular problems arise that are not covered sufficiently for the purchaser's purposes, the matter should be referred to the ABB Company.