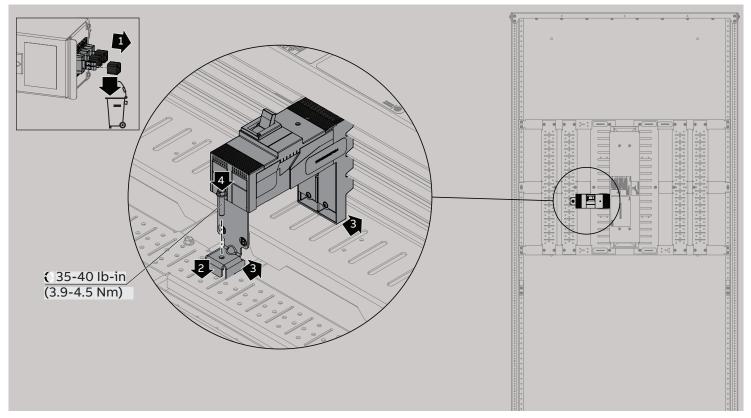

### 5 Neutrals 6 Grounds

7 Vertical main

8a

8b

Vertical main - XT7 B-phase components only included for 3-phase assemblies

Vertical main - XT5 B-phase components only included for 3-phase assemblies

9

10

Horizontal main/feeder installation - XT7 B-phase components only included for 3-phase assemblies

Horizontal main/feeder installation - XT6 B-phase components only included for 3-phase assemblies

ReliaGear™ neXT | ABB