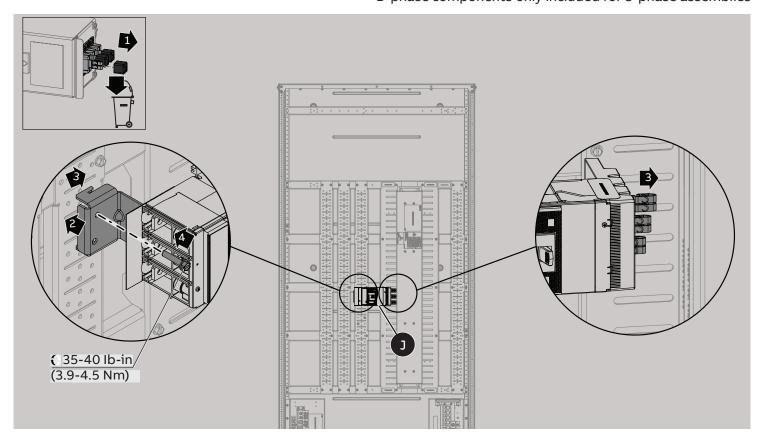

### 5 Neutrals 6 Grounds

7 Vertical main

8a

8b

Vertical main - XT7 B-phase components only included for 3-phase assemblies

Vertical main - XT5 B-phase components only included for 3-phase assemblies

9

10