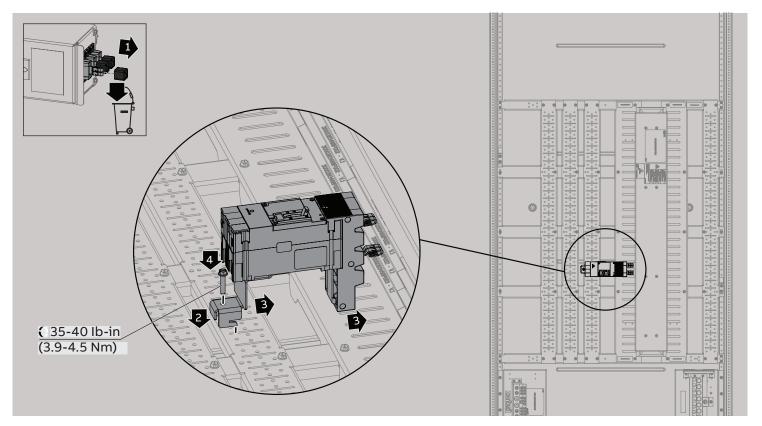

#### 13 Feeder installation - XT2

Feeder installation - XT1, single mount
B-phase components only included for 3-phase assemblies

Feeder installation - XT1, group mounting of 2 adjacent breakers B-phase components only included for 3-phase assemblies