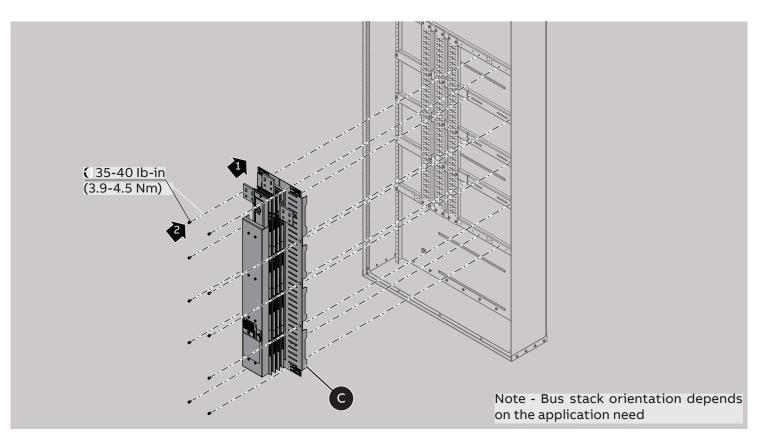

Note: Either "D" or "G" are to be used for main but not both.

1 Frame

2 Bus stack

3 Lug Installation

4 Lug wire post