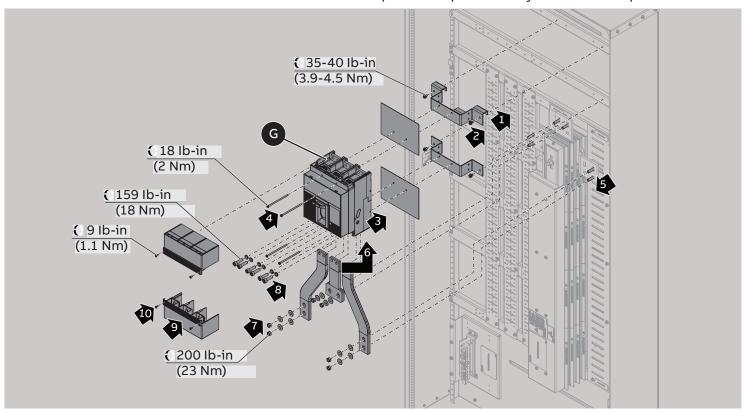

Horizontal main/feeder installation - XT7 B-phase components only included for 3-phase assemblies

Horizontal main/feeder installation - XT6 B-phase components only included for 3-phase assemblies

ReliaGear™ neXT | ABB

11

12

Horizontal main/feeder installation - XT5 B-phase components only included for 3-phase assemblies

Horizontal main/feeder installation - XT4 B-phase components only included for 3-phase assemblies

ReliaGear™ neXT | ABB