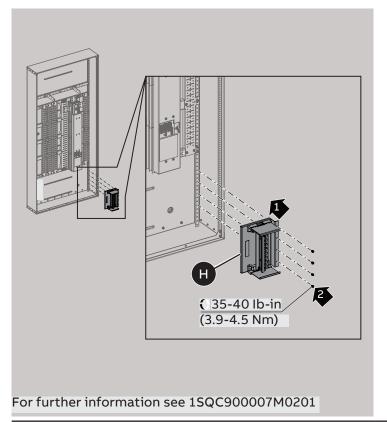

Note: Either "D" or "G" are to be used for main but not both.

1 Frame

2 Bus stack

3 Lug Installation

4 Lug wire post