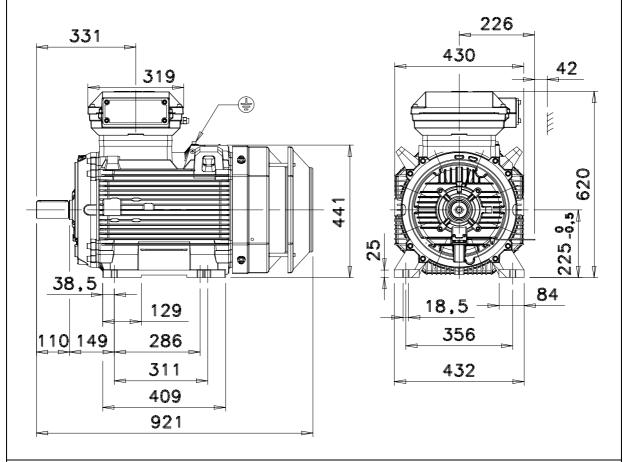

Additional information:

| Dimension Print |                              | Motor Type:<br>M3KP 225SM_2 V5 |              |           | Document No:<br>3GZF500122-24 A |              |  |
|-----------------|------------------------------|--------------------------------|--------------|-----------|---------------------------------|--------------|--|
|                 |                              |                                |              |           |                                 | 13 KP 225 A  |  |
| Description:    | STANDARD SQUIRREL CAGE MOTOR |                                |              |           |                                 |              |  |
| Unit:           | Electrical Machines, L'      | ectrical Machines, LV Motors   |              | M.Vallius | Replaces:                       | Replaces:    |  |
| Date:           | 18.06.2001                   |                                | Approved by: | K.Edsvik  | Replaced b                      | Replaced by: |  |
|                 | АВВ Оу                       | Customer Refer                 | ence:        |           |                                 | ABB          |  |