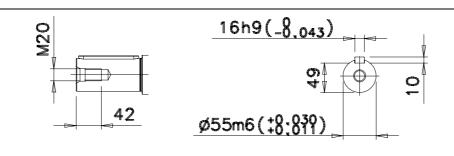

Additional information:

| Dimension Print |                              | Motor Type:<br>M3KP 225SM_2 V5 |              |           | Document No:<br>3GZF500122-24 A |              |  |
|-----------------|------------------------------|--------------------------------|--------------|-----------|---------------------------------|--------------|--|
|                 |                              |                                |              |           |                                 | 13 KP 225 A  |  |
| Description:    | STANDARD SQUIRREL CAGE MOTOR |                                |              |           |                                 |              |  |
| Unit:           | Electrical Machines, L'      | ectrical Machines, LV Motors   |              | M.Vallius | Replaces:                       | Replaces:    |  |
| Date:           | 18.06.2001                   |                                | Approved by: | K.Edsvik  | Replaced b                      | Replaced by: |  |
|                 | АВВ Оу                       | Customer Refer                 | ence:        |           |                                 | ABB          |  |