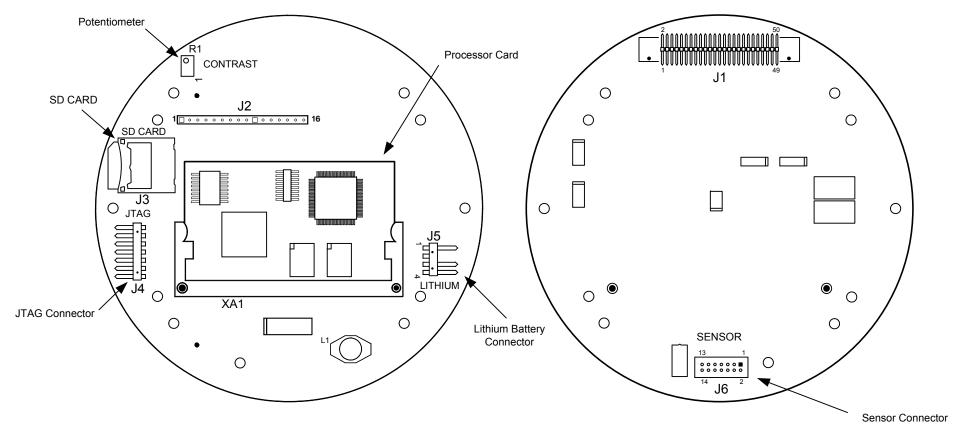

Motherboard Primary Component Side

Motherboard Secondary Component Side

REF:N/A

TOTALFLOW Products L22126 UD XFCG4EX CIRCUIT BOARD ELEMENTS DWG NO. REV SHEET AND A 1 OF 3