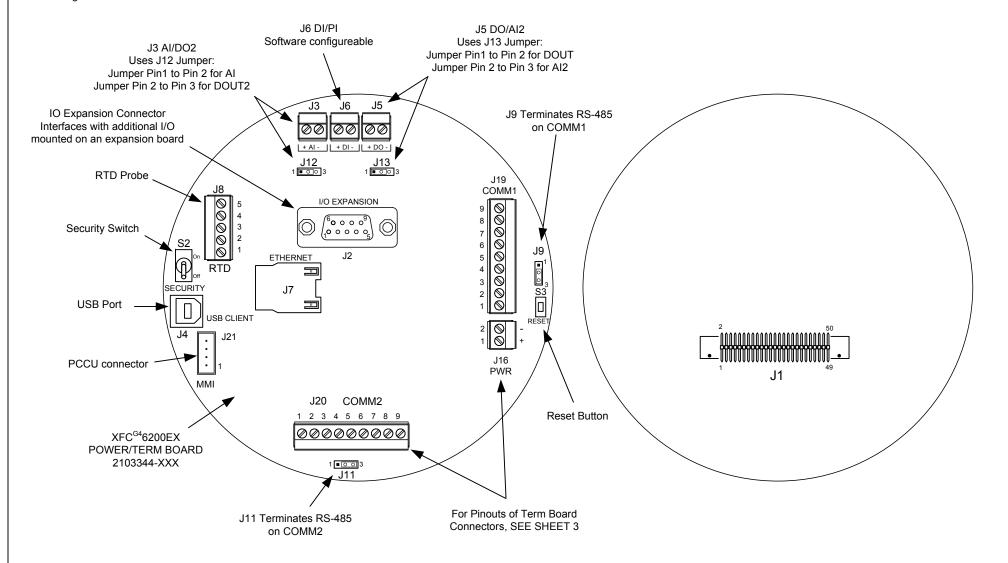

Power Term Board Primary Component Side Power Term Board Secondary Component Side

| 41 | ABB | TOTALFLOW | ACTION | DOC TYPE | TITLE                          | DWG NO. | REV | SHEET  |
|----|-----|-----------|--------|----------|--------------------------------|---------|-----|--------|
|    |     | Products  | L22126 | UD       | XFCG4EX CIRCUIT BOARD ELEMENTS | 2104217 | AA  | 2 OF 3 |