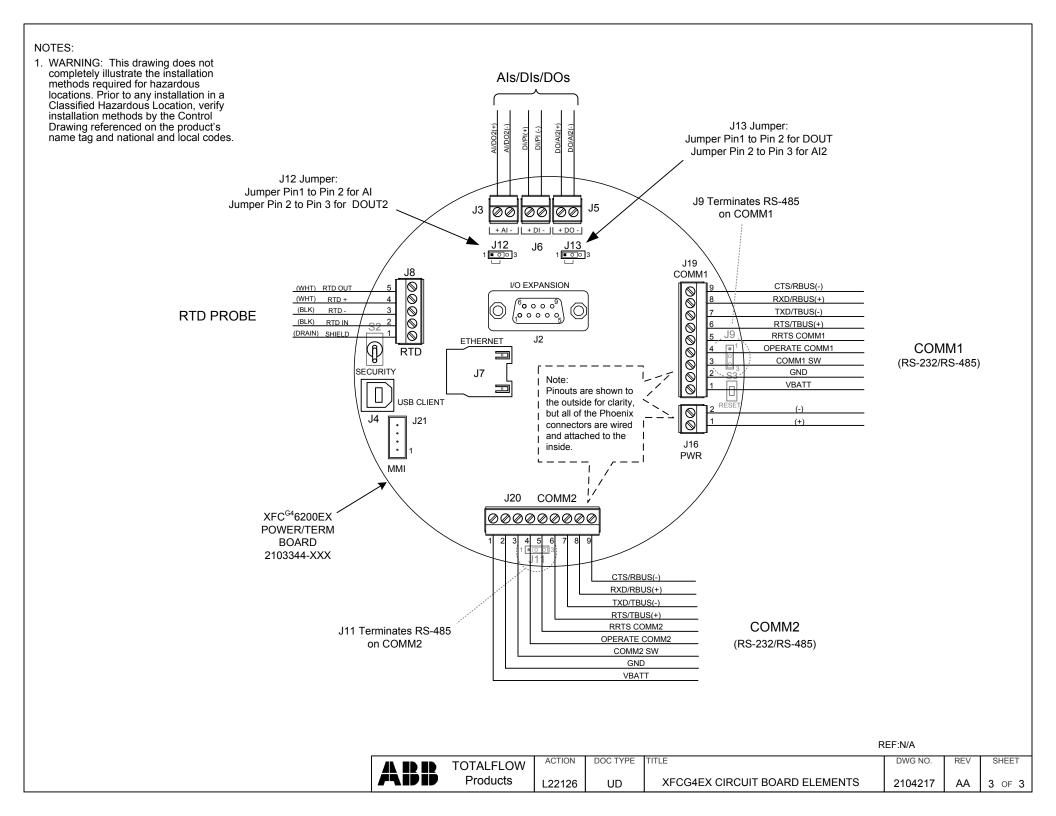

## NOTES:

WARNING: This drawing does not completely illustrate the installation methods required for hazardous locations. Prior to any installation in a Classified Hazardous Location, verify installation methods by the Control Drawing referenced on the product's name tag and national and local codes.

## NOTES:

1. WARNING: This drawing does not completely illustrate the installation methods required for hazardous locations. Prior to any installation in a Classified Hazardous Location, verify installation methods by the Control Drawing referenced on the product's name tag and national and local codes.