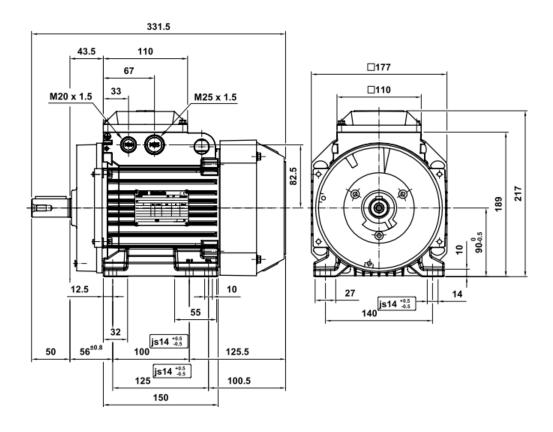

Additional information:

| Dimension Print                                                 |                       | Motor Type:<br>M3AL 090 LDA B3 |              |             |              | Document No:<br>3GZV100095-36 |     |
|-----------------------------------------------------------------|-----------------------|--------------------------------|--------------|-------------|--------------|-------------------------------|-----|
| Description: STANDARD SYNCHRONOUS RELUCTANCE MOTOR, HIGH OUTPUT |                       |                                |              |             |              |                               |     |
| Unit:                                                           | Motors and Generators |                                | Issued by:   | A. AL Mouad | Replaces:    |                               |     |
| Date:                                                           | 24.09.2013            |                                | Approved by: | Jordi Sanz  | Replaced by: |                               |     |
|                                                                 | ABB Oy                | Customer Refere                | ence:        |             |              |                               | ABB |