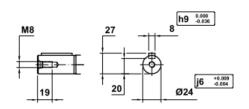

Additional information:

| Dimension Print                                                 |                       | Motor Type:<br>M3AL 090 LDA B3 |              |             |              | Document No:<br>3GZV100095-36 |     |
|-----------------------------------------------------------------|-----------------------|--------------------------------|--------------|-------------|--------------|-------------------------------|-----|
| Description: STANDARD SYNCHRONOUS RELUCTANCE MOTOR, HIGH OUTPUT |                       |                                |              |             |              |                               |     |
| Unit:                                                           | Motors and Generators |                                | Issued by:   | A. AL Moua