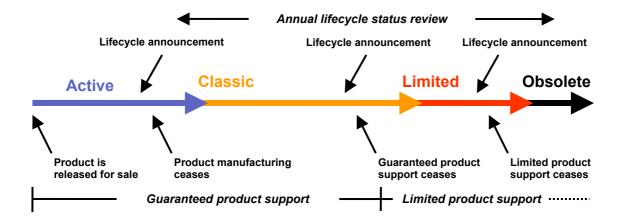

# 1. CURRENT LIFECYCLE STATUS

The 05 SM.. drive product has been in the obsolete phase since the beginning of 2005 according to the ABB lifecycle model outlined below.

### 5. ABB LIFECYCLE MODEL