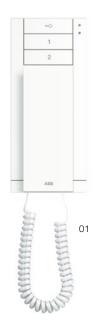

### ABB-Welcome audio indoor stations

- » Large function buttons
- » Additional buttons for customization such as intercom, call guard unit, unlock additional door, etc.
- » Surface mounted
- 01 ABB-Welcome audio indoor station, handset, three buttons
- 02 ABB-Welcome audio indoor station, handset with induction loop (for hearing aids)
- 03 ABB-Welcome audio indoor station, handset, six buttons
- 04 ABB-Welcome audio indoor station, hands-free