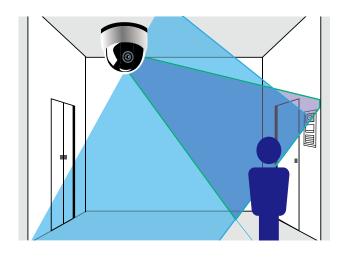

### Easy to integrate

Our system makes it easy to integrate additional analog cameras to improve your monitoring range. Home residents can switch between cameras by using our indoor stations, and have the ability to store and archive picture messages from visitors.