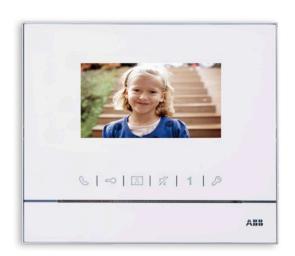

## Simple but impressive

Thanks to its intuitive design, using the Welcome indoor station is as easy as saying, "hello." Even without prior experience, residents will instantly understand the easily recognized symbols and functions at a glance.

### Communication

For receiving and ending calls.

### Door opener

Open the electric door lock.

### Mute function

Switch off the microphone of the indoor station during a conversation, and prevent the visitor at the front door from listening in. It can also be used to switch off the bell. The bell switches back on automatically after 10 hours.

### Programmable button

For customized function, e.g. intercom, second lock control, relay actuator control for light switch or additional lock, etc.

### Snapshot

For instantly taking a photo of visitors at the front door during communication.

### Settings

For individually configuring the device.

Installation is as easy as 1-2-3. The screwless, snap-in design is used on both the outdoor and indoor stations. This makes installation an easy, quick and enjoyable process for both surface- and flush-mounted versions.