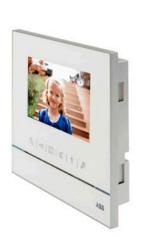

With ABB-Welcome, less is more. The 4.3-inch wide video handset is one of the thinnest on the market. But it is not just the sleek shape that makes it beautiful. You'll also love its powerful and intuitive user experience, even with hearing aids.

### ABB-Welcome Indoor station, 4.3-inch white

- \* 4.3-inch display with six capacitive touch buttons (resolution of 480 x 272 pixels)
- » Up to 50 images can be saved
- » Intercom functions

The ABB-Welcome 4.3-inch video indoor station allows users to select frames with five different colors to blend with any environment.