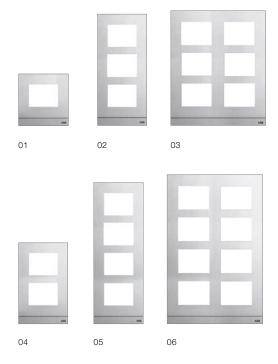

## Infinite possibilities

Our customers' requirements vary from the most basic to the complex. With twelve functional modules, ABB-Welcome provides the answer for all these needs. This modularity delivers the optimum door communication solution for all types of new construction and retrofit applications. Modularity also allows for a reduction in stock for our distributors and quick service replacements should the need arise.

| 01 ABB-Welcome camera module                                    |
|-----------------------------------------------------------------|
| 02 ABB-Welcome display module with card reader                  |
| 03 ABB-Welcome nameplate module                                 |
| 04 ABB-Welcome audio module, no buttons                         |
| 05 ABB-Welcome audio module, 1/2 buttons                        |
| 06 ABB-Welcome audio module, 2/4 buttons                        |
| 07 ABB-Welcome pushbutton module, 3/6 buttons                   |
| 08 ABB-Welcome pushbutton module, 4/8 buttons                   |
| 09 ABB-Welcome keypad module                                    |
| 10 ABB-Welcome pushbutton module, 1button with/without NFC/IC   |
| 11 ABB-Welcome pushbutton module, 2 buttons with/without NFC/IC |
| 12 ABB-Welcome pushbutton module, 3 buttons with/without NFC/IC |
| <u> </u>                                                        |

Modular design means more flexibility. For a single family home, many combinations of outdoor stations are possible to create the desired solution according to the requirements of the builder, architect, installer and the aesthetic taste of the owner.