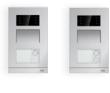

# Style meets function

### ABB-Welcome indoor station

- » Wide 7-inch color display with intuitive touch control
- » Call transfer between different apartment and guard units
- » Ability to leave messages to family members or visitors, or to record theirs

Your home is an expression of yourself. And with the ABB-Welcome system, you won't compromise impressive style for innovative technology. For Welcome is more than just a door video system – it is the future of home monitoring and security at your fingertips.