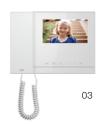

### ABB-Welcome indoor station

- » Wide 7-inch color display with intuitive touch control
- » Call transfer between different apartment and guard units
- » Ability to leave messages to family members or visitors, or to record theirs

Your home is an expression of yourself. And with the ABB-Welcome system, you won't compromise impressive style for innovative technology. For Welcome is more than just a door video system – it is the future of home monitoring and security at your fingertips.