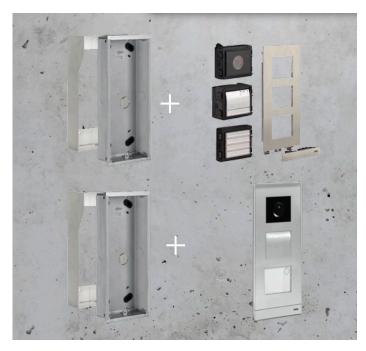

## Infinite possibilities

Our customers' requirements vary from the most basic to the complex. With twelve functional modules, ABB-Welcome provides the answer for all these needs. This modularity delivers the optimum door communication solution for all types of new construction and retrofit applications. Modularity also allows for a reduction in stock for our distributors and quick service replacements should the need arise.

| 01 ABB-Welcome camera module                                    |
|-----------------------------------------------------------------|
| 02 ABB-Welcome display module with card reader                  |
| 03 ABB-Welcome nameplate module                                 |
| 04 ABB-Welcome audio module, no buttons                         |
| 05 ABB-Welcome audio module, 1/2 buttons                        |
| 06 ABB-Welcome audio module, 2/4 buttons                        |
| 07 ABB-Welcome pushbutton module, 3/6 buttons                   |
| 08 ABB-Welcome pushbutton module, 4/8 buttons                   |
| 09 ABB-Welcome keypad module                                    |
| 10 ABB-Welcome pushbutton module, 1button with/without NFC/IC   |
| 11 ABB-Welcome pushbutton module, 2 buttons with/without NFC/IC |
| 12 ABB-Welcome pushbutton module, 3 buttons with/without NFC/IC |
| <u> </u>                                                        |

Modular design means more flexibility. For a single family home, many combinations of outdoor stations are possible to create the desired solution according to the requirements of the builder, architect, installer and the aesthetic taste of the owner.