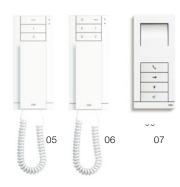

### ABB-Welcome audio indoor stations

- » Large function buttons
- » Additional buttons for customization such as intercom, call guard unit, unlock additional door, etc.
- » Surface mounted
- 01 ABB-Welcome audio indoor station, handset, three buttons
- 02 ABB-Welcome audio indoor station, handset with induction loop (for hearing aids)
- 03 ABB-Welcome audio indoor station, handset, six buttons
- 04 ABB-Welcome audio indoor station, hands-free

### ABB-Welcome outdoor stations

- » Robust & elegant
- » Easy installation
- 01 ABB-Welcome outdoor station, Keypad, stainless steel
- 02 ABB-Welcome outdoor station, three buttons, stainless steel
- 03 ABB-Welcome mini outdoor station, two buttons, aluminum