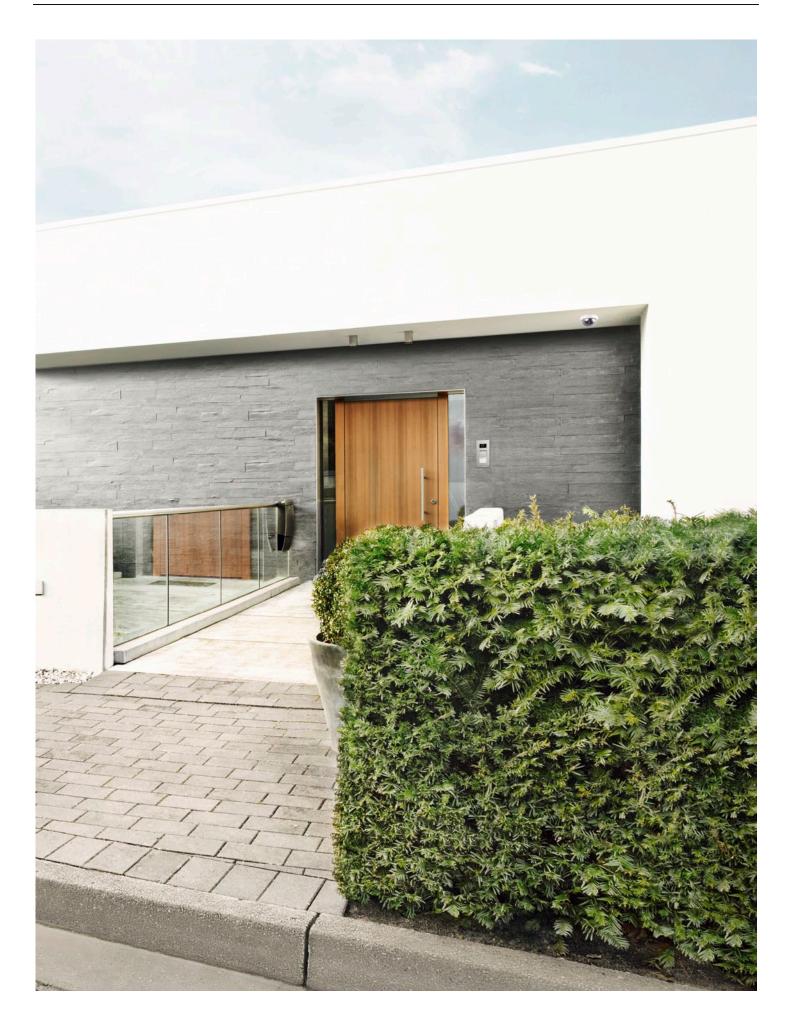

## Designed to please

Speaking, hearing, seeing and touching. ABB-Welcome brings these senses together in one pleasurable communication experience. That is why the ABB-Welcome stainless steel outdoor stations and aluminum mini outdoor station become an integral part of our customers' lives.

### ABB-Welcome outdoor stations

- » Robust & elegant
- » Easy installation
- 01 ABB-Welcome outdoor station, Keypad, stainless steel
- 02 ABB-Welcome outdoor station, three buttons, stainless steel
- 03 ABB-Welcome mini outdoor station, two buttons, aluminum

03

01

)2

The ABB-Welcome blends with any home style while providing a comfortable and enjoyable communication link between you and the outside world.