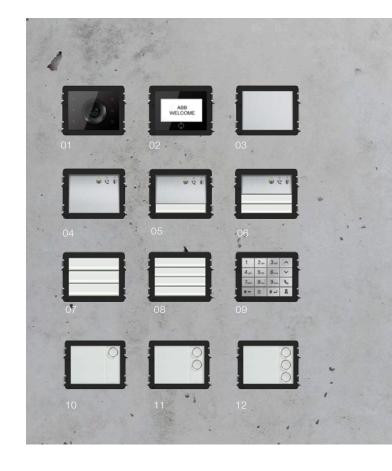

## Infinite possibilities

Our customers' requirements vary from the most basic to the complex. With twelve functional modules, ABB-Welcome provides the answer for all these needs. This modularity delivers the optimum door communication solution for all types of new construction and retrofit applications. Modularity also allows for a reduction in stock for our distributors and quick service replacements should the need arise.

| 01 ABB-Welcome camera module                                    |
|-----------------------------------------------------------------|
| 02 ABB-Welcome display module with card reader                  |
| 03 ABB-Welcome nameplate module                                 |
| 04 ABB-Welcome audio module, no buttons                         |
| 05 ABB-Welcome audio module, 1/2 buttons                        |
| 06 ABB-Welcome audio module, 2/4 buttons                        |
| 07 ABB-Welcome pushbutton module, 3/6 buttons                   |
| 08 ABB-Welcome pushbutton module, 4/8 buttons                   |
| 09 ABB-Welcome keypad module                                    |
| 10 ABB-Welcome pushbutton module, 1button with/without NFC/IC   |
| 11 ABB-Welcome pushbutton module, 2 buttons with/without NFC/IC |
| 12 ABB-Welcome pushbutton module, 3 buttons with/without NFC/IC |
| <u> </u>                                                        |