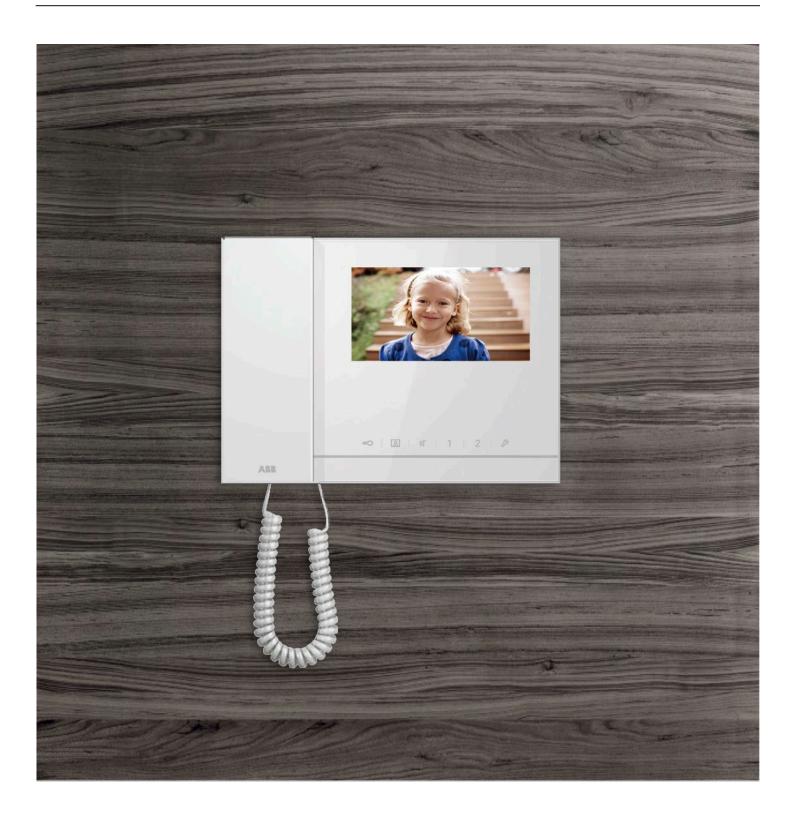

### ABB-Welcome indoor station

- » Wide 7-inch color display with intuitive touch control
- » Call transfer between different apartment and guard units
- » Ability to leave messages to family members or visitors, or to record theirs

Your home is an expression of yourself. And with the ABB-Welcome system, you won't compromise impressive style for innovative technology. For Welcome is more than just a door video system – it is the future of home monitoring and security at your fingertips.