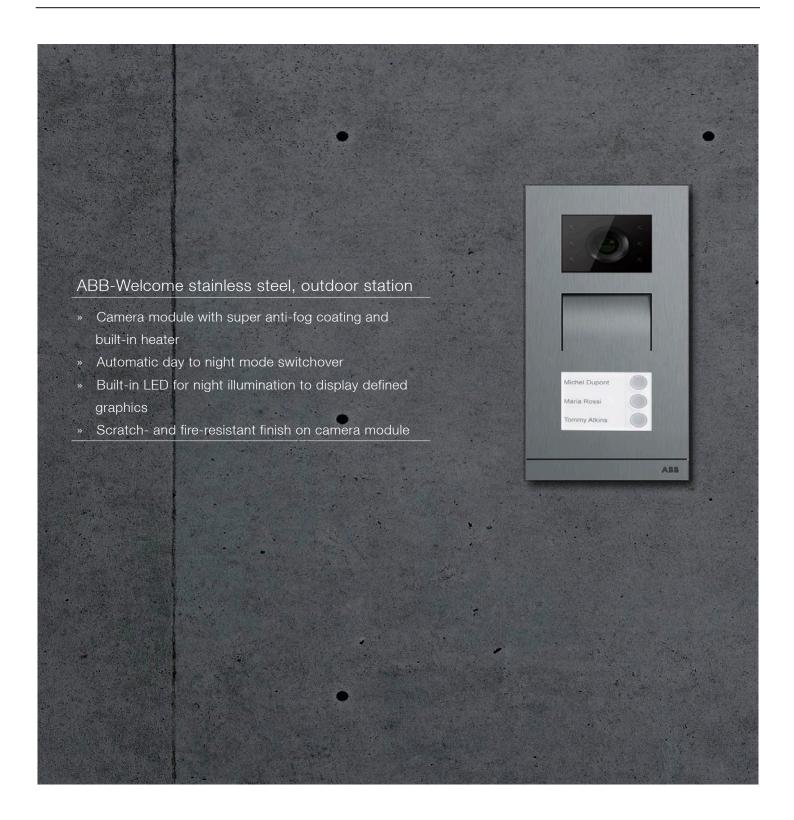

Good design is not simply about appearance; it is also about functionality. For example, ABB-Welcome light sensors automatically switch over from day to night mode. This means that your entry area always presents a good impression, and visitors are instantly drawn to the illuminated outdoor station. With the ABB-Welcome video outdoor station, you can easily see visitors' faces – even in the dark – thanks to an infrared LED that is automatically activated when the button is pressed.

## Designed to please

Speaking, hearing, seeing and touching. ABB-Welcome brings these senses together in one pleasurable communication experience. That is why the ABB-Welcome stainless steel outdoor stations and aluminum mini outdoor station become an integral part of our customers' lives.

### ABB-Welcome outdoor stations

- » Robust & elegant
- » Easy installation
- 01 ABB-Welcome outdoor station, Keypad, stainless steel
- 02 ABB-Welcome outdoor station, three buttons, stainless steel
- 03 ABB-Welcome mini outdoor station, two buttons, aluminum