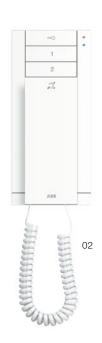

### ABB-Welcome audio indoor stations

- » Large function buttons
- » Additional buttons for customization such as intercom, call guard unit, unlock additional door, etc.
- » Surface mounted
- 01 ABB-Welcome audio indoor station, handset, three buttons
- 02 ABB-Welcome audio indoor station, handset with induction loop (for hearing aids)
- 03 ABB-Welcome audio indoor station, handset, six buttons
- 04 ABB-Welcome audio indoor station, hands-free