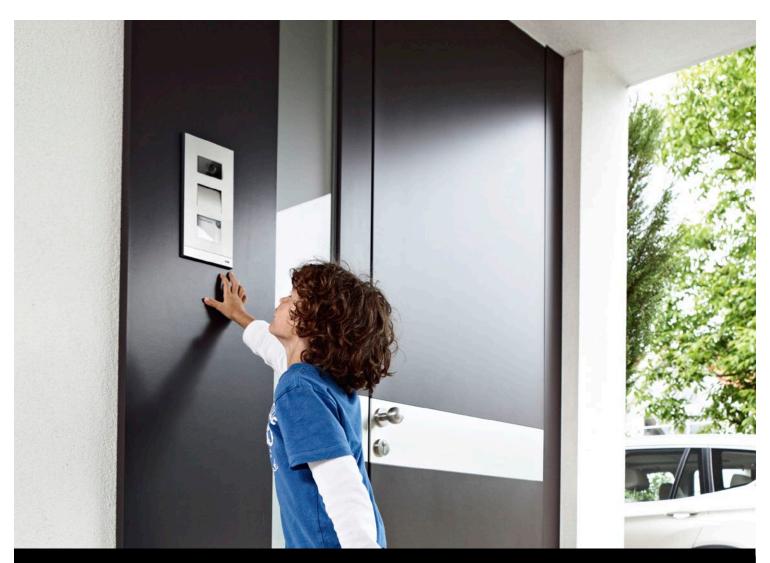

Your home is an expression of yourself. And with the ABB-Welcome system, you won't compromise impressive style for innovative technology. For Welcome is more than just a door video system – it is the future of home monitoring and security at your fingertips.

Good design is not simply about appearance; it is also about functionality. For example, ABB-Welcome light sensors automatically switch over from day to night mode. This means that your entry area always presents a good impression, and visitors are instantly drawn to the illuminated outdoor station. With the ABB-Welcome video outdoor station, you can easily see visitors' faces – even in the dark – thanks to an infrared LED that is automatically activated when the button is pressed.