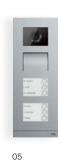

## Designed to please

Speaking, hearing, seeing and touching. ABB-Welcome brings these senses together in one pleasurable communication experience. That is why the ABB-Welcome stainless steel outdoor stations and aluminum mini outdoor station become an integral part of our customers' lives.

### ABB-Welcome outdoor stations

- » Robust & elegant
- » Easy installation
- 01 ABB-Welcome outdoor station, Keypad, stainless steel
- 02 ABB-Welcome outdoor station, three buttons, stainless steel
- 03 ABB-Welcome mini outdoor station, two buttons, aluminum

03

01

)2

The ABB-Welcome blends with any home style while providing a comfortable and enjoyable communication link between you and the outside world.