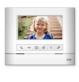

With ABB-Welcome, less is more. The 4.3-inch wide video handset is one of the thinnest on the market. But it is not just the sleek shape that makes it beautiful. You'll also love its powerful and intuitive user experience, even with hearing aids.

## Simple but impressive

Thanks to its intuitive design, using the Welcome indoor station is as easy as saying, "hello." Even without prior experience, residents will instantly understand the easily recognized symbols and functions at a glance.