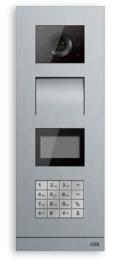

### ABB-Welcome outdoor stations

- » Robust & elegant
- » Easy installation
- 01 ABB-Welcome outdoor station, Keypad, stainless steel
- 02 ABB-Welcome outdoor station, three buttons, stainless steel
- 03 ABB-Welcome mini outdoor station, two buttons, aluminum

03

01

)2

The ABB-Welcome blends with any home style while providing a comfortable and enjoyable communication link between you and the outside world.