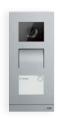

### ABB-Welcome outdoor stations

- » Robust & elegant
- » Easy installation
- 01 ABB-Welcome outdoor station, Keypad, stainless steel
- 02 ABB-Welcome outdoor station, three buttons, stainless steel
- 03 ABB-Welcome mini outdoor station, two buttons, aluminum

03

01

)2

The ABB-Welcome blends with any home style while providing a comfortable and enjoyable communication link between you and the outside world.