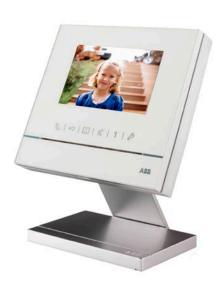

### ABB-Welcome indoor station

- » Wide 7-inch color display with intuitive touch control
- » Call transfer between different apartment and guard units
- » Ability to leave messages to family members or visitors, or to record theirs

Your home is an expression of yourself. And with the ABB-Welcome system, you won't compromise impressive style for innovative technology. For Welcome is more than just a door video system – it is the future of home monitoring and security at your fingertips.