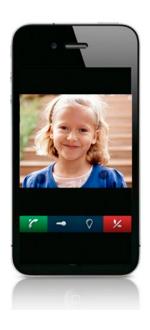

- Access with the app to your
   ABB-Welcome system via the
   Internet
- » Allow use of the video entry phone system via Wi-Fi network or remotely on 3G/4G (or higher) networks

### **ABB-Welcome IP gateway**

The ABB-Welcome IP gateway enables the integration of smart devices, allowing accessing your home camera interface, and controlling doors and lighting via apps.

The IP gateway, the ABB portal and the ABB-Welcome app enable secure remote control using the Internet. This makes it possible to identify and greet your visitors and guests not only from the sofa or the terrace, but also from a remote location. Using the "call during absence" function, messages are sent to a mobile device, such as a tablet or smartphone. No special settings need to be made on the Internet router for this connection. The devices are linked in the ABB portal.