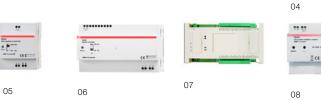

### ABB-Welcome system devices

02 ABB-Welcome IP gateway 03 ABB-Welcome gateway 04 ABB-Welcome outdoor video distributor 05 ABB-Welcome mini system controller 06 ABB-Welcome system controller 07 ABB-Welcome lift control module 08 ABB-Welcome M adaptor 09 ABB-Welcome video distributor 10 ABB-Welcome switch actuator 11 ABB-Welcome camera interface

01 ABB-Welcome telephone gateway

12 ABB-Welcome guard unit

11

12