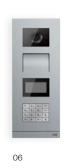

## Designed to please

Speaking, hearing, seeing and touching. ABB-Welcome brings these senses together in one pleasurable communication experience. That is why the ABB-Welcome stainless steel outdoor stations and aluminum mini outdoor station become an integral part of our customers' lives.

### ABB-Welcome outdoor stations

- » Robust & elegant
- » Easy installation
- 01 ABB-Welcome outdoor station, Keypad, stainless steel
- 02 ABB-Welcome outdoor station, three buttons, stainless steel
- 03 ABB-Welcome mini outdoor station, two buttons, aluminum

03

01

)2

The ABB-Welcome blends with any home style while providing a comfortable and enjoyable communication link between you and the outside world.