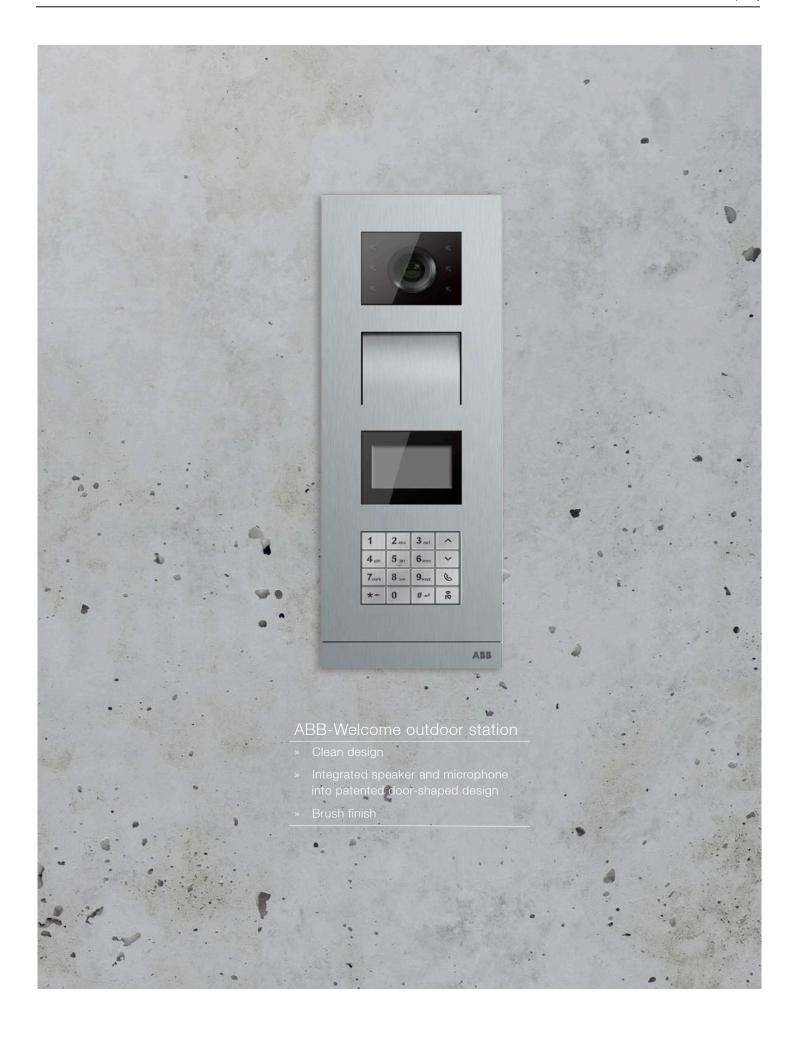

## Designed to please

Speaking, hearing, seeing and touching. ABB-Welcome brings these senses together in one pleasurable communication experience. That is why the ABB-Welcome stainless steel outdoor stations and aluminum mini outdoor station become an integral part of our customers' lives.

### ABB-Welcome outdoor stations

- » Robust & elegant
- » Easy installation
- 01 ABB-Welcome outdoor station, Keypad, stainless steel
- 02 ABB-Welcome outdoor station, three buttons, stainless steel
- 03 ABB-Welcome mini outdoor station, two buttons, aluminum

03

01

)2

The ABB-Welcome blends with any home style while providing a comfortable and enjoyable communication link between you and the outside world.