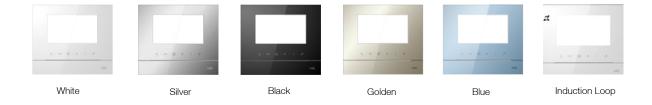

### ABB-Welcome Indoor station, 4.3-inch white

- \* 4.3-inch display with six capacitive touch buttons (resolution of 480 x 272 pixels)
- » Up to 50 images can be saved
- » Intercom functions

The ABB-Welcome 4.3-inch video indoor station allows users to select frames with five different colors to blend with any environment.