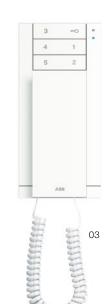

### ABB-Welcome audio indoor stations

- » Large function buttons
- » Additional buttons for customization such as intercom, call guard unit, unlock additional door, etc.
- » Surface mounted
- 01 ABB-Welcome audio indoor station, handset, three buttons
- 02 ABB-Welcome audio indoor station, handset with induction loop (for hearing aids)
- 03 ABB-Welcome audio indoor station, handset, six buttons
- 04 ABB-Welcome audio indoor station, hands-free