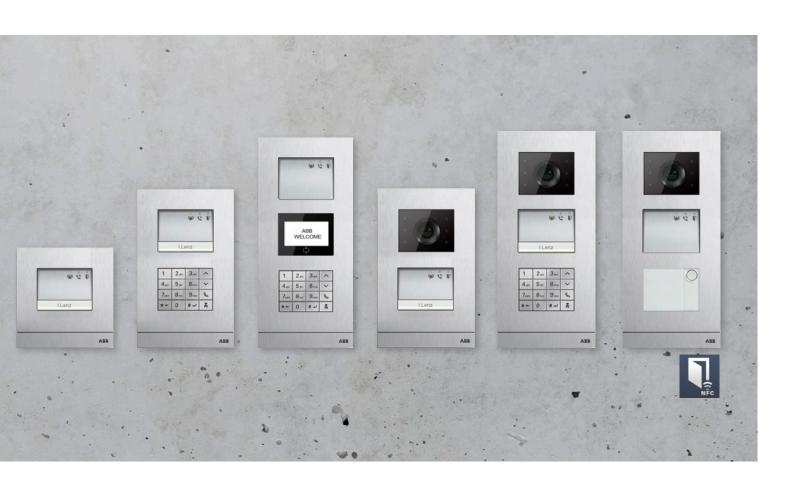

### ABB-Welcome outdoor stations

- » Robust & elegant
- » Easy installation
- 01 ABB-Welcome outdoor station, Keypad, stainless steel
- 02 ABB-Welcome outdoor station, three buttons, stainless steel
- 03 ABB-Welcome mini outdoor station, two buttons, aluminum

03

01

)2

The ABB-Welcome blends with any home style while providing a comfortable and enjoyable communication link between you and the outside world.