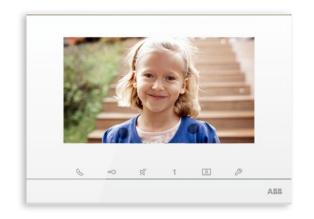

With ABB-Welcome, less is more. The 4.3-inch wide video handset is one of the thinnest on the market. But it is not just the sleek shape that makes it beautiful. You'll also love its powerful and intuitive user experience, even with hearing aids.

## Simple but impressive

Thanks to its intuitive design, using the Welcome indoor station is as easy as saying, "hello." Even without prior experience, residents will instantly understand the easily recognized symbols and functions at a glance.

### Communication

For receiving and ending calls.

### Door opener

Open the electric door lock.

### Mute function

Switch off the microphone of the indoor station during a conversation, and prevent the visitor at the front door from listening in. It can also be used to switch off the bell. The bell switches back on automatically after 10 hours.

### Programmable button

For customized function, e.g. intercom, second lock control, relay actuator control for light switch or additional lock, etc.

### Snapshot

For instantly taking a photo of visitors at the front door during communication.

### Settings

For individually configuring the device.

Installation is as easy as 1-2-3. The screwless, snap-in design is used on both the outdoor and indoor stations. This makes installation an easy, quick and enjoyable process for both surface- and flush-mounted versions.