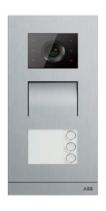

### ABB-Welcome outdoor stations

- » Robust & elegant
- » Easy installation
- 01 ABB-Welcome outdoor station, Keypad, stainless steel
- 02 ABB-Welcome outdoor station, three buttons, stainless steel
- 03 ABB-Welcome mini outdoor station, two buttons, aluminum

03

01

)2

The ABB-Welcome blends with any home style while providing a comfortable and enjoyable communication link between you and the outside world.