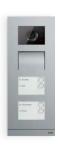

## Designed to please

Speaking, hearing, seeing and touching. ABB-Welcome brings these senses together in one pleasurable communication experience. That is why the ABB-Welcome stainless steel outdoor stations and aluminum mini outdoor station become an integral part of our customers' lives.

### ABB-Welcome outdoor stations

- » Robust & elegant
- » Easy installation
- 01 ABB-Welcome outdoor station, Keypad, stainless steel
- 02 ABB-Welcome outdoor station, three buttons, stainless steel
- 03 ABB-Welcome mini outdoor station, two buttons, aluminum

03

01

)2

The ABB-Welcome blends with any home style while providing a comfortable and enjoyable communication link between you and the outside world.