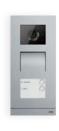

### ABB-Welcome outdoor stations

- » Robust & elegant
- » Easy installation
- 01 ABB-Welcome outdoor station, Keypad, stainless steel
- 02 ABB-Welcome outdoor station, three buttons, stainless steel
- 03 ABB-Welcome mini outdoor station, two buttons, aluminum

03

01

)2

The ABB-Welcome blends with any home style while providing a comfortable and enjoyable communication link between you and the outside world.