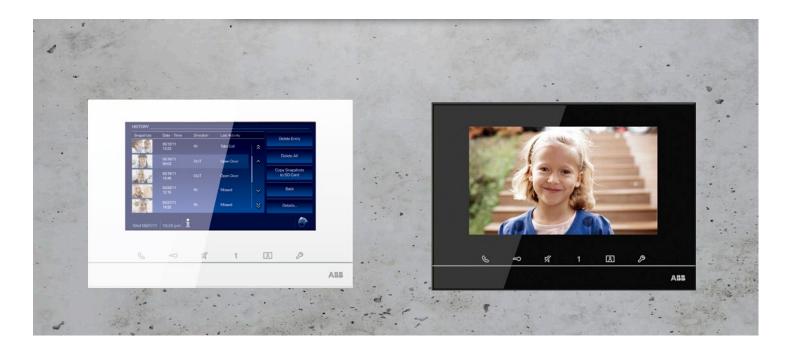

With ABB-Welcome, less is more. The 4.3-inch wide video handset is one of the thinnest on the market. But it is not just the sleek shape that makes it beautiful. You'll also love its powerful and intuitive user experience, even with hearing aids.

## Simple but impressive

Thanks to its intuitive design, using the Welcome indoor station is as easy as saying, "hello." Even without prior experience, residents will instantly understand the easily recognized symbols and functions at a glance.