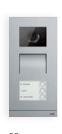

### ABB-Welcome outdoor stations

- » Robust & elegant
- » Easy installation
- 01 ABB-Welcome outdoor station, Keypad, stainless steel
- 02 ABB-Welcome outdoor station, three buttons, stainless steel
- 03 ABB-Welcome mini outdoor station, two buttons, aluminum

03

01

)2

The ABB-Welcome blends with any home style while providing a comfortable and enjoyable communication link between you and the outside world.