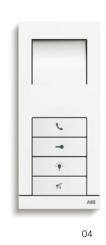

### ABB-Welcome audio indoor stations

- » Large function buttons
- » Additional buttons for customization such as intercom, call guard unit, unlock additional door, etc.
- » Surface mounted
- 01 ABB-Welcome audio indoor station, handset, three buttons
- 02 ABB-Welcome audio indoor station, handset with induction loop (for hearing aids)
- 03 ABB-Welcome audio indoor station, handset, six buttons
- 04 ABB-Welcome audio indoor station, hands-free