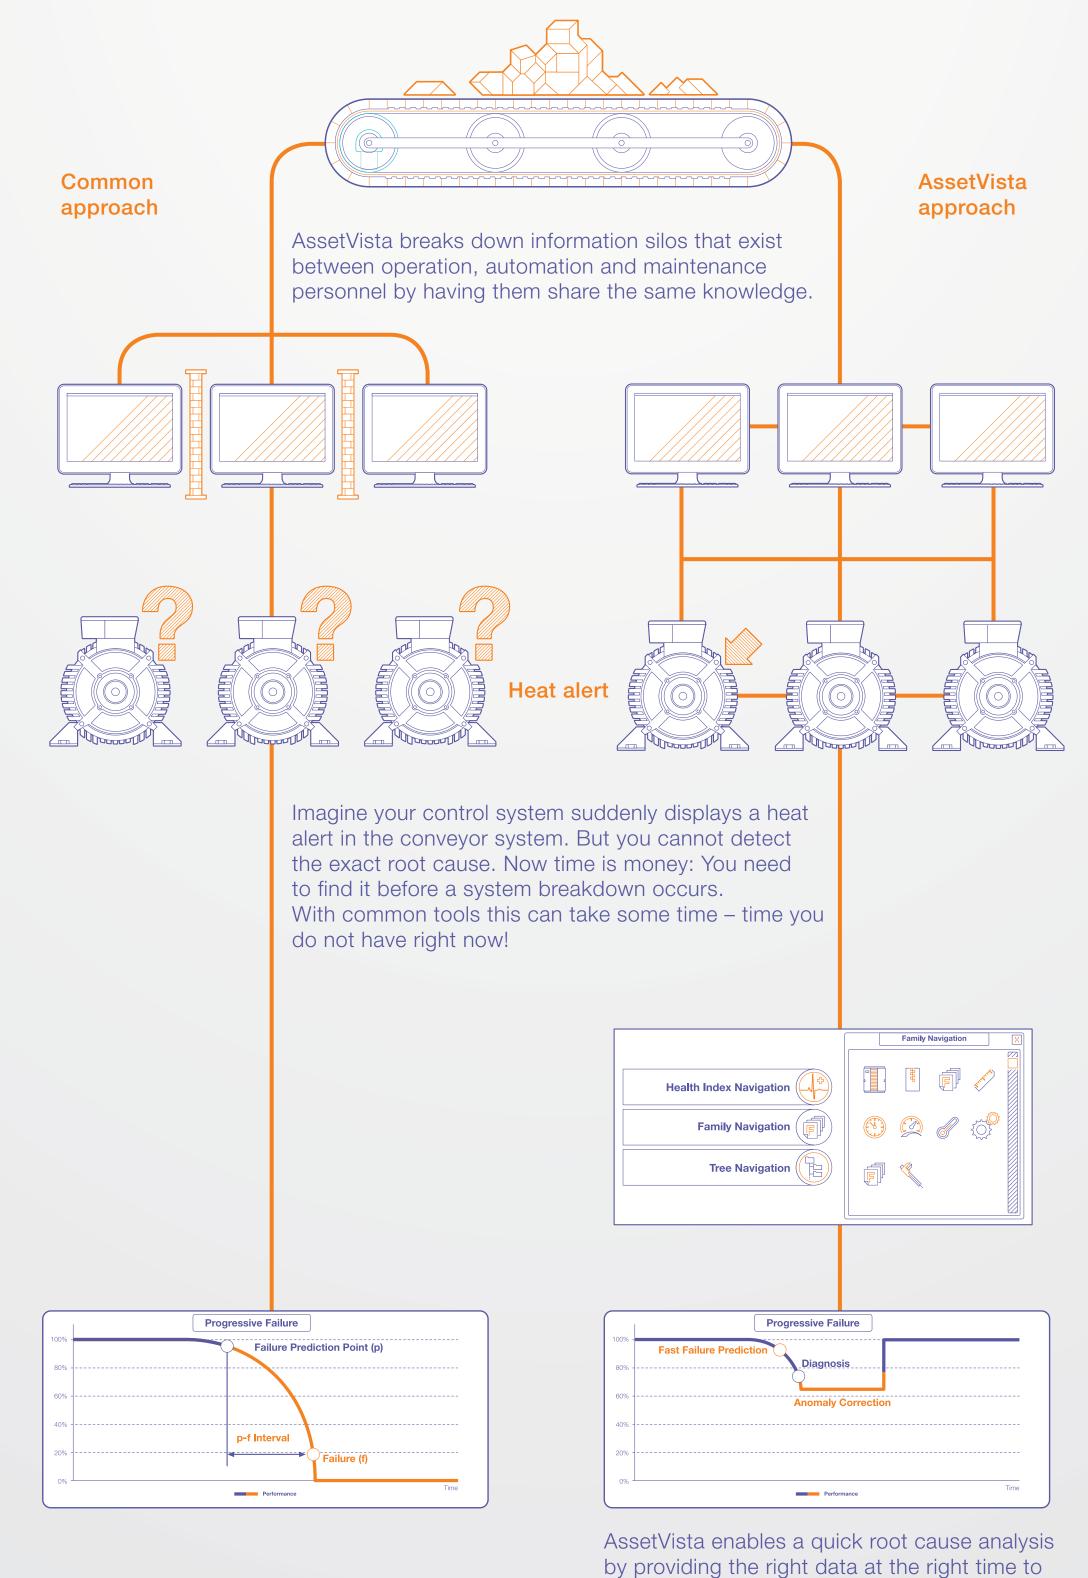

### AssetVista is a scalable approach that leverages existing asset condition data to optimize and sustain

maintenance performance. It pulls together previously disparate data from various assets to collectively analyze and compare it, enabling different users to access it to define a joint predictive maintenance approach. How does this look in real life?

your maintenance team. The proper equipment

can be quickly identified before a failur occurs and appropriate maintenance actions can be

AssetVista puts your maintenance strategy into action while optimizing all activities – corrective,

performed in order to normalize condition.

preventive and predictive.