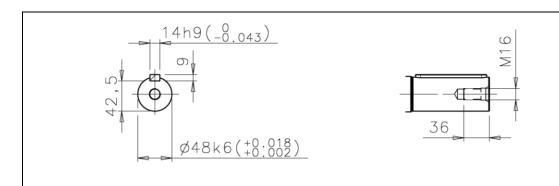

Additional information:

| Dimension Print                                                 |                       | Motor Type:<br>M3KP/HP/GP (H) 180ML_2-12 B35, V36 |              |            |              | Document No:<br>3GZF500118-50 B<br>13 KP 180 A |     |
|-----------------------------------------------------------------|-----------------------|---------------------------------------------------|--------------|------------|--------------|------------------------------------------------|-----|
| Description: STANDARD SQUIRREL CAGE MOTOR WITH TERMINAL BOX LHS |                       |                                                   |              |            |              |                                                |     |
| Unit:                                                           | Motors and Generators |                                                   | Issued by:   | E.Kuntola  | Replaces:    |                                                |     |
| Date:                                                           | 06.02.2012            |                                                   | Approved by: | J-P.Alanen | Replaced by: |                                                |     |
|                                                                 | АВВ Оу                | Customer Refere                                   | ence:        |            |              |                                                | ABB |