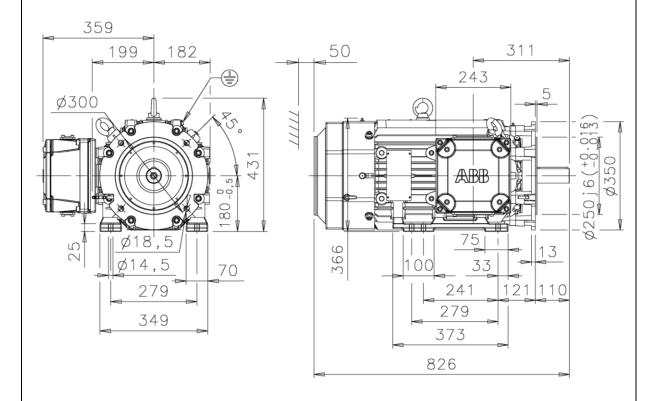

Additional information:

| Dimension Print                                                 |                       | Motor Type:<br>M3KP/HP/GP (H) 180ML_2-12 B35, V36 |              |            |              | Document No:<br>3GZF500118-50 B<br>13 KP 180 A |     |
|-----------------------------------------------------------------|-----------------------|---------------------------------------------------|--------------|------------|--------------|------------------------------------------------|-----|
| Description: STANDARD SQUIRREL CAGE MOTOR WITH TERMINAL BOX LHS |                       |                                                   |              |            |              |                                                |     |
| Unit:                                                           | Motors and Generators |                                                   | Issued by:   | E.Kuntola  | Replaces:    |                                                |     |
| Date:                                                           | 06.02.2012            |                                                   | Approved by: | J-P.Alanen | Replaced by: |                                                |     |
|                                                                 | АВВ Оу                | Customer Refere                                   | ence:        |            |              |                                                | ABB |