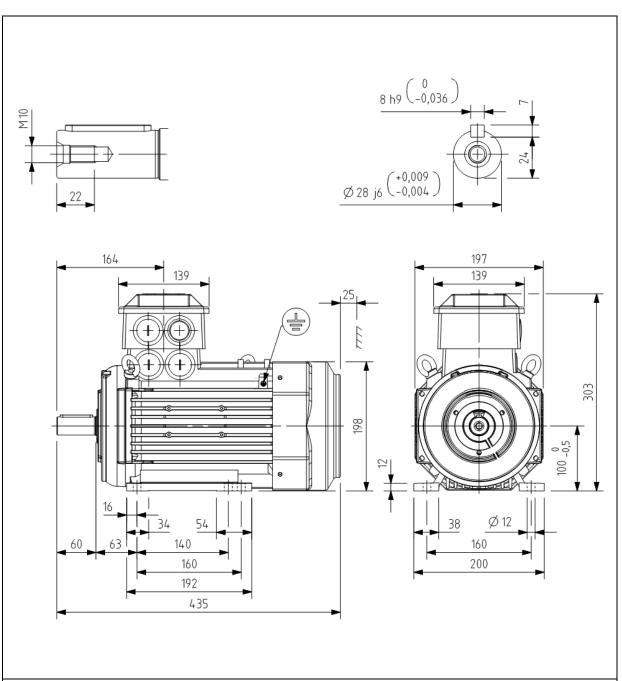

Additional information:

| Dimension Print |                                                                         | Motor Type:<br>M3BP/GP 100LK 2-8 B3, B6, B7, B8, V5, V6 |              |               |              | Document No:<br>3GZF500010-87 B |     |  |
|-----------------|-------------------------------------------------------------------------|---------------------------------------------------------|--------------|---------------|--------------|---------------------------------|-----|--|
|                 |                                                                         |                                                         |              |               |              | 14 BP 100 A                     |     |  |
| Description:    | IE3 SQUIRREL CAGE MOTOR WITH LONG FRAME AND 4x90° TURNABLE TERMINAL BOX |                                                         |              |               |              |                                 |     |  |
| Unit:           | Motors and Generators                                                   |                                                         | Issued by:   | R.Kalliokoski | Replaces:    | Replaces:                       |     |  |
| Date:           | 24.08.2015                                                              |                                                         | Approved by: | B.Lillsjö     | Replaced by: |                                 |     |  |
|                 | АВВ Оу                                                                  | Customer Refere                                         | ence:        |               |              |                                 | ABB |  |