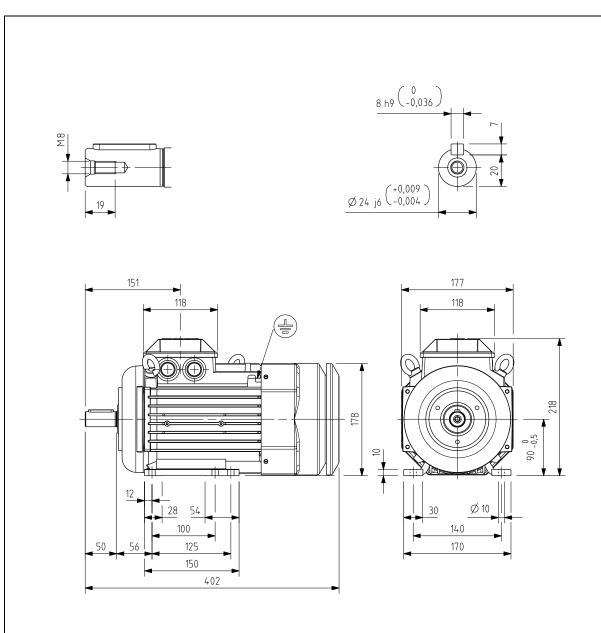

Additional information:

| Dimension Print |                                                              | Motor Type:<br>M3BP/GP 90L 2-8 B3, B6, B7, B8, V5, V6 |              |             |              | Document No:<br>3GZF500009-63 C |     |  |
|-----------------|--------------------------------------------------------------|-------------------------------------------------------|--------------|-------------|--------------|---------------------------------|-----|--|
|                 |                                                              |                                                       |              |             |              | 14 BP 90 A                      |     |  |
| Description:    | IE3 SQUIRREL CAGE MOTOR WITH LONG FRAME WITH PROTECTIVE ROOF |                                                       |              |             |              |                                 |     |  |
| Unit:           | Motors and Generators                                        |                                                       | Issued by:   | T.Kuusisto  | Replaces:    | Replaces:                       |     |  |
| Date:           | 20.03.2015                                                   |                                                       | Approved by: | J.Huhtamäki | Replaced by: |                                 |     |  |
|                 | АВВ Оу                                                       | Customer Refere                                       | ence:        |             |              |                                 | ABB |  |