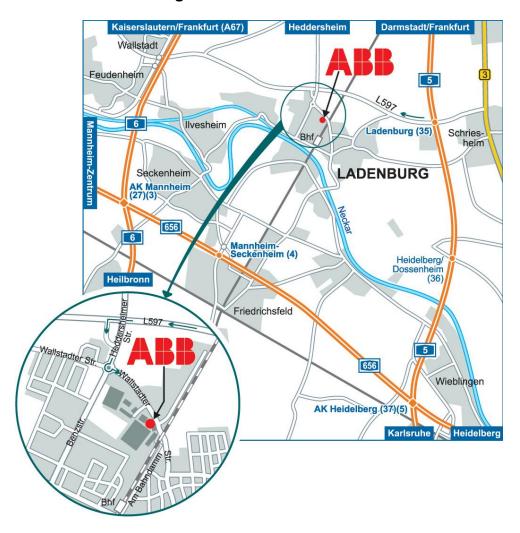

## **Directions to our Ladenburg office**

## Arriving from Frankfurt/Main or Karlsruhe (via the A5 motorway)

Leave the A5 at junction 35 (Ladenburg) and follow the L597 towards Ladenburg. At the second set of traffic lights turn left towards Ladenburg West, Industriegebiet 2-9, and then take the first right. Take the third exit from the roundabout (towards Industriegebiet 3-5). The ABB building (logo visible on the roof) will come into view on the right after around 100 m.

## **Arriving from Mannheim**

Take the A656 motorway towards Heidelberg. Join the A5 towards Frankfurt/Main and exit at junction 35 (Ladenburg). Follow the L597 towards Ladenburg. At the second set of traffic lights, turn left towards Ladenburg West, Industriegebiet 2-9, and then take the first right. Take the third exit from the roundabout (towards Industriegebiet 3-5). The ABB building (logo visible on the roof) will come into view on the right after around 100 m.

## **Public transport**

At Mannheim Hauptbahnhof (main station) take the regional train to Ladenburg. Once in Ladenburg, either take a taxi from the station, or go on foot as it's only a short walk. Set off from the station forecourt and turn left into "Am Bahndamm". After around 150 m this turns into a footpath. Follow the footpath through the underpass and join Wallstadter Straße. Turn left and carry on for another 200 m until you reach the ABB complex (logo visible on the roof).