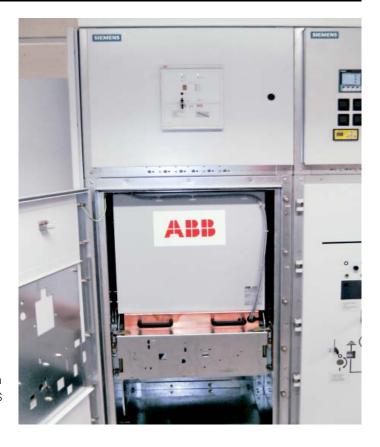

#### Performed actions

For installing the UFES directly in the non-ABB switchgear an empty panel was shipped to the service workshop in Ratingen and modified by ABB service-specialists to integrate the UFES on a withdrawable system on a standard switchtruck. On site, the existing non-ABB switchgear only had to be extended with the spare panel equipped with UFES retrofit.

This project shows the flexible use of UFES and how it can be integrated in ABB as well as in non-ABB switchgear. The know-how and the professionalism of the engineering department as well as the high potential ABB service specialists enabled ABB to integrate the UFES in major competitor switchgear.