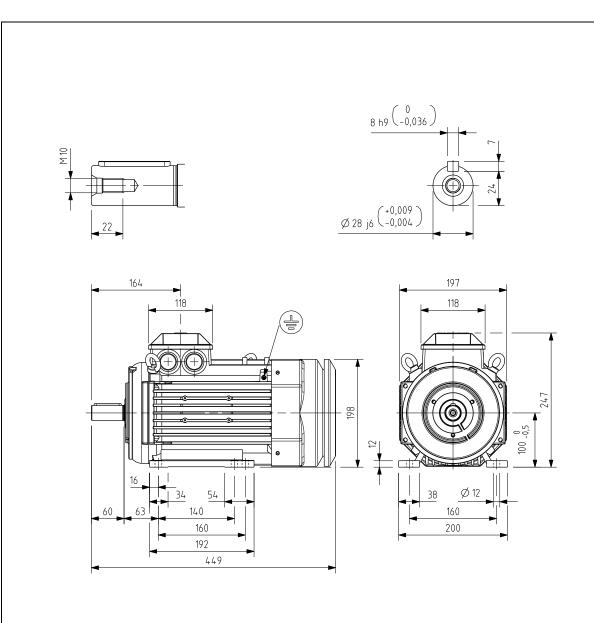

Additional information:

| Dimension Print |                                                                 | Motor Type:<br>M3BP/GP 100LK 2-8 B3, B6, B7, B8, V5, V6 |              |             |              | Document No:<br>3GZF500010-73 C<br>14 BP 100 A |     |
|-----------------|-----------------------------------------------------------------|---------------------------------------------------------|--------------|-------------|--------------|------------------------------------------------|-----|
| Description:    | IE3 SQUIRREL CAGE MOTOR WITH LONG FRAME<br>WITH PROTECTIVE ROOF |                                                         |              |             |              |                                                |     |
| Unit:           | Motors and Generators                                           |                                                         | Issued by:   | T.Kuusisto  | Replaces:    |                                                |     |
| Date:           | 20.03.2015                                                      |                                                         | Approved by: | J.Huhtamäki | Replaced by: |                                                |     |
|                 | АВВ Оу                                                          | Customer Refere                                         | ence:        |             |              |                                                | ABB |