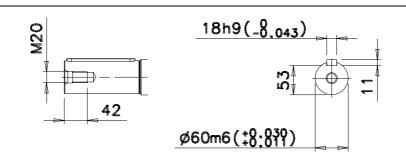

Additional information:

| Dimension Print |                              | Motor Type:<br>M3GP/HP 225SM_4-12 V1 |        |           | Document No:<br>3GZF500022-44 A |           |  |
|-----------------|------------------------------|--------------------------------------|--------|-----------|---------------------------------|-----------|--|
|                 |                              |                                      |        |           | 13 GP 225 A                     |           |  |
| Description:    | STANDARD SQUIRREL CAGE MOTOR |                                      |        |           |                                 |           |  |
| Unit:           | Electrical Machines, L'      | cal Machines, LV Motors              |        | M.Vallius | Replaces:                       | Replaces: |  |
| Date:           | 21.06.2001                   | Approved by: K.Edsvik Replace        |        |           | Replaced b                      | by:       |  |
|                 | ABB Oy                       | Customer Refe                        | rence: |           |                                 | ABB       |  |