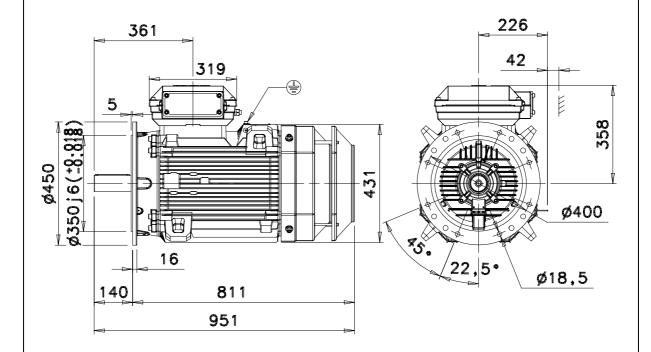

Additional information:

| Dimension Print |                              | Motor Type:<br>M3GP/HP 225SM_4-12 V1 |        |           | Document No:<br>3GZF500022-44 A |           |  |
|-----------------|------------------------------|--------------------------------------|--------|-----------|---------------------------------|-----------|--|
|                 |                              |                                      |        |           | 13 GP 225 A                     |           |  |
| Description:    | STANDARD SQUIRREL CAGE MOTOR |                                      |        |           |                                 |           |  |
| Unit:           | Electrical Machines, L'      | cal Machines, LV Motors              |        | M.Vallius | Replaces:                       | Replaces: |  |
| Date:           | 21.06.2001                   | Approved by: K.Edsvik Replace        |        |           | Replaced b                      | by:       |  |
|                 | ABB Oy                       | Customer Refe                        | rence: |           |                                 | ABB       |  |