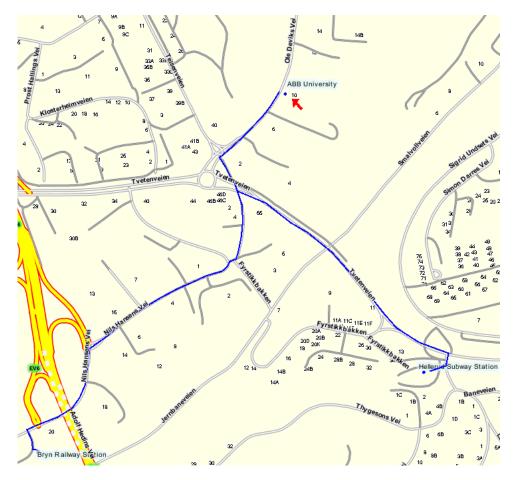

# ABB University - Norway, Ole Deviksvei 10, N-0666 Oslo

**Road Description / Recommendations** 

#### Alternative 1: Subway from Central Oslo

Use the Subway Line 2 (Ellingsrudåsen) or Line 3 (Mortensrud) to the Hellerud Subway Station. Approximate 10 minutes walking distance (see blue line).

### Alternative 2: Train from Oslo Central Station

Use the local Lillestrøm Train to Bryn Station (first stop). Approximate 10 -15 minutes walking distance (see blue line).