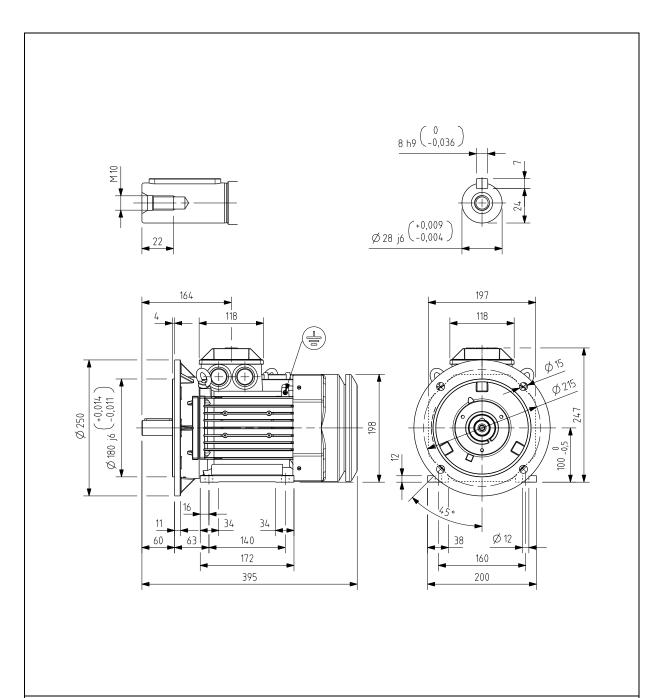

Additional information:

| Dimension Print |                                                                  | Motor Type:<br>M3BP/GP 100L 2-8 B35, V15, V36 FF215 |              |             |              | Document No:<br>3GZF500010-66 D<br>14 BP 100 A |     |
|-----------------|------------------------------------------------------------------|-----------------------------------------------------|--------------|-------------|--------------|------------------------------------------------|-----|
| Description:    | IE3 SQUIRREL CAGE MOTOR WITH SHORT FRAME<br>WITH PROTECTIVE ROOF |                                                     |              |             |              |                                                |     |
| Unit:           | Motors and Generators                                            |                                                     | Issued by:   | T.Kuusisto  | Replaces:    |                                                |     |
| Date:           | 20.03.2015                                                       |                                                     | Approved by: | J.Huhtamäki | Replaced by: |                                                |     |
|                 | АВВ Оу                                                           | Customer Refere                                     | ence:        |             |              |                                                | ABB |