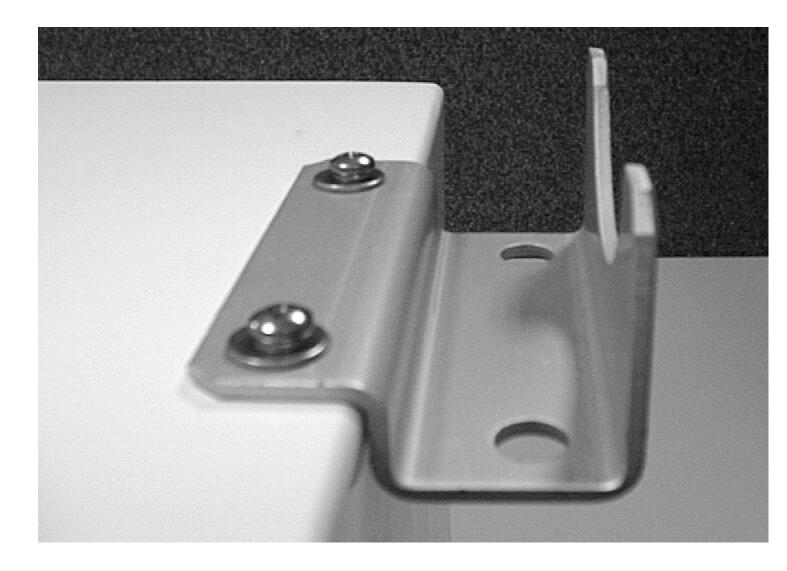

lesville, Oklahoma 74006 USA Telephone (918) 338-4888 Telefax (918) 338-4699 Internet www.abb.com/usa



- 1. Purpose: To alert customers of a manufacturing defect of the pipe mounting brackets that attach to the 6400 and 6700 enclosures.
- 2. Description: Approximately 800 pipe mounting brackets were received by Totalflow and shipped in 400 units of 6400 or 6700 enclosures. The brackets in question had the enclosure mounting holes and the U-Clamp pipe mounting holes reversed.





3. Conclusion: The bracket can be used "as is" by rotating the bracket 180 degrees from the direction depicted on the installation drawing. See attached pictures. If this is unsuitable for customer use, please contact Totalflow Parts and new brackets will shipped.

Normal Installation of Pipe Mounting Brackets





### Alternate Installation of Incorrect Pipe Mounting Brackets