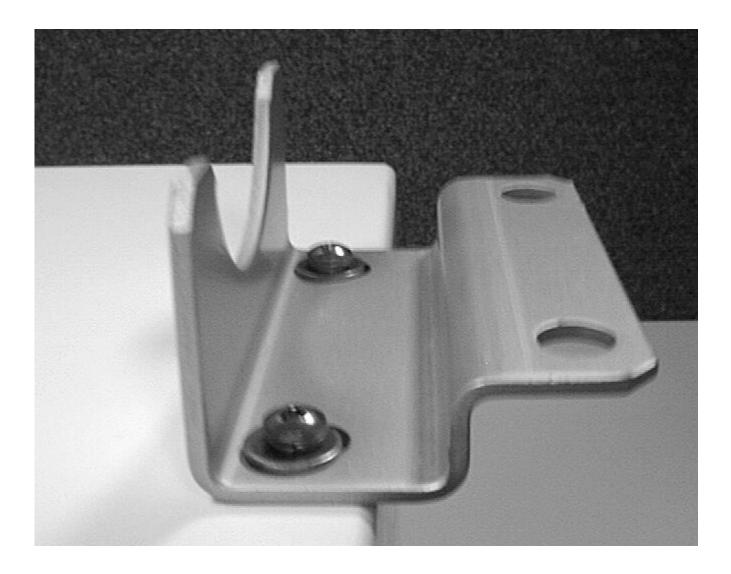

338-4699 Internet www.abb.com/usa



- 1. Purpose: To alert customers of a manufacturing defect of the pipe mounting brackets that attach to the 6400 and 6700 enclosures.
- 2. Description: Approximately 800 pipe mounting brackets were received by Totalflow and shipped in 400 units of 6400 or 6700 enclosures. The brackets in question had the enclosure mounting holes and the U-Clamp pipe mounting holes reversed.





3. Conclusion: The bracket can be used "as is" by rotating the bracket 180 degrees from the direction depicted on the installation drawing. See attached pictures. If this is unsuitable for customer use, please contact Totalflow Parts and new brackets will shipped.

Normal Installation of Pipe Mounting Brackets





### Alternate Installation of Incorrect Pipe Mounting Brackets