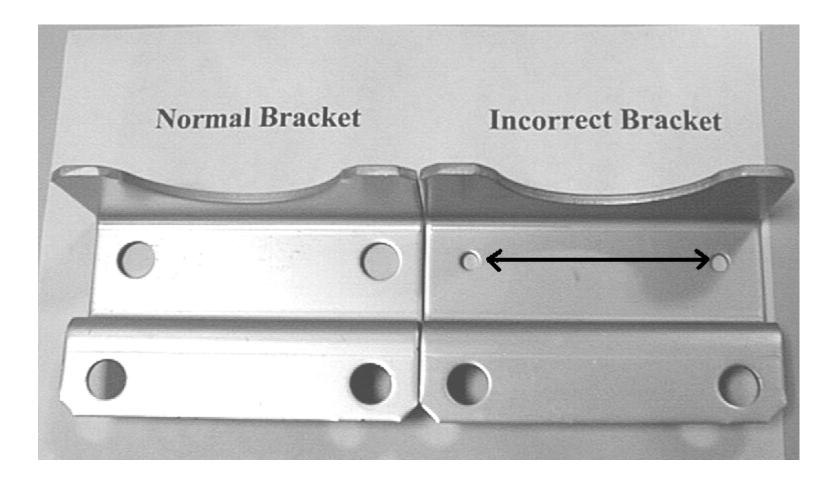

#### ABB Automation Inc.

Automation

ABB Automation Inc. 7051 Industrial Blvd. Bartlesville, Oklahoma 74006 USA Telephone (918) 338-4888 Telefax (918) 338-4699 Internet www.abb.com/usa

- 1. Purpose: To alert customers of a manufacturing defect of the pipe mounting brackets that attach to the 6400 and 6700 enclosures.
- 2. Description: Approximately 800 pipe mounting brackets were received by Totalflow and shipped in 400 units of 6400 or 6700 enclosures. The brackets in question had the enclosure mounting holes and the U-Clamp pipe mounting holes reversed.

3. Conclusion: The bracket can be used "as is" by rotating the bracket 180 degrees from the direction depicted on the installation drawing. See attached pictures. If this is unsuitable for customer use, please contact Totalflow Parts and new brackets will shipped.