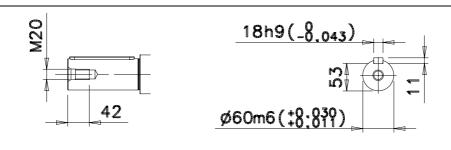

Additional information:

| Dimension Print |                              | Motor Type:<br>M3GP/HP 250SM_2 V5 |              |           |            | Document No:<br>3GZF500025-43 A<br>13 GP 250 A |     |
|-----------------|------------------------------|-----------------------------------|--------------|-----------|------------|------------------------------------------------|-----|
| Description:    | STANDARD SQUIRREL CAGE MOTOR |                                   |              |           |            |                                                |     |
| Unit:           | Electrical Machines, L'      | V Motors                          | Issued by:   | M.Vallius | Replaces:  | 3:                                             |     |
| Date:           | 26.06.2001                   |                                   | Approved by: | K.Edsvik  | Replaced b | Replaced by:                                   |     |
|                 | АВВ Оу                       | Customer Refer                    | rence:       |           |            |                                                | ABB |