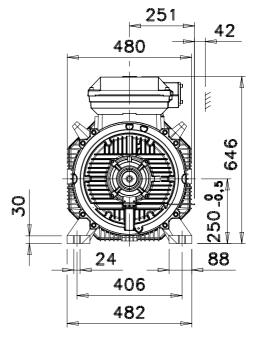

Additional information:

| Dimension Print |                              | Motor Type:<br>M3GP/HP 250SM_2 V5 |              |           |            | Document No:<br>3GZF500025-43 A<br>13 GP 250 A |     |
|-----------------|------------------------------|-----------------------------------|--------------|-----------|------------|------------------------------------------------|-----|
| Description:    | STANDARD SQUIRREL CAGE MOTOR |                                   |              |           |            |                                                |     |
| Unit:           | Electrical Machines, L'      | V Motors                          | Issued by:   | M.Vallius | Replaces:  | 3:                                             |     |
| Date:           | 26.06.2001                   |                                   | Approved by: | K.Edsvik  | Replaced b | Replaced by:                                   |     |
|                 | АВВ Оу                       | Customer Refer                    | rence:       |           |            |                                                | ABB |