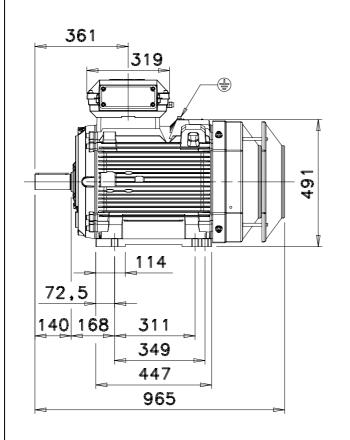

Additional information:

| Dimension Print |                              | Motor Type:<br>M3GP/HP 250SM_2 V5 |              |           |            | Document No:<br>3GZF500025-43 A<br>13 GP 250 A |     |
|-----------------|------------------------------|-----------------------------------|--------------|-----------|------------|------------------------------------------------|-----|
| Description:    | STANDARD SQUIRREL CAGE MOTOR |                                   |              |           |            |                                                |     |
| Unit:           | Electrical Machines, L'      | V Motors                          | Issued by:   | M.Vallius | Replaces:  | 3:                                             |     |
| Date:           | 26.06.2001                   |                                   | Approved by: | K.Edsvik  | Replaced b | Replaced by:                                   |     |
|                 | АВВ Оу                       | Customer Refer                    | rence:       |           |            |                                                | ABB |