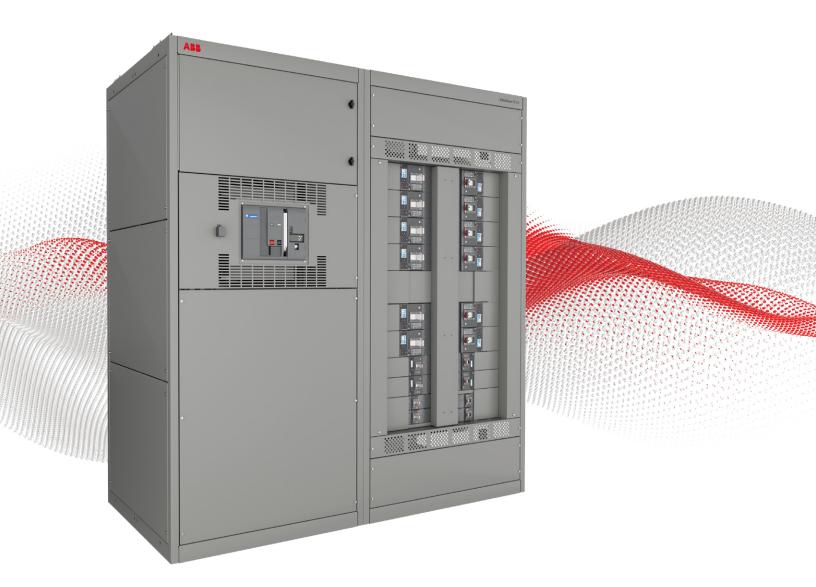

## ReliaGear SB with 90 °C rated wireway

Now approved for 90 °C amperage rated cables installed in bussed pull sections of ReliaGear SB rated up to 2000A. For applications not using bussed pull sections, 75 °C rated cables are still required.