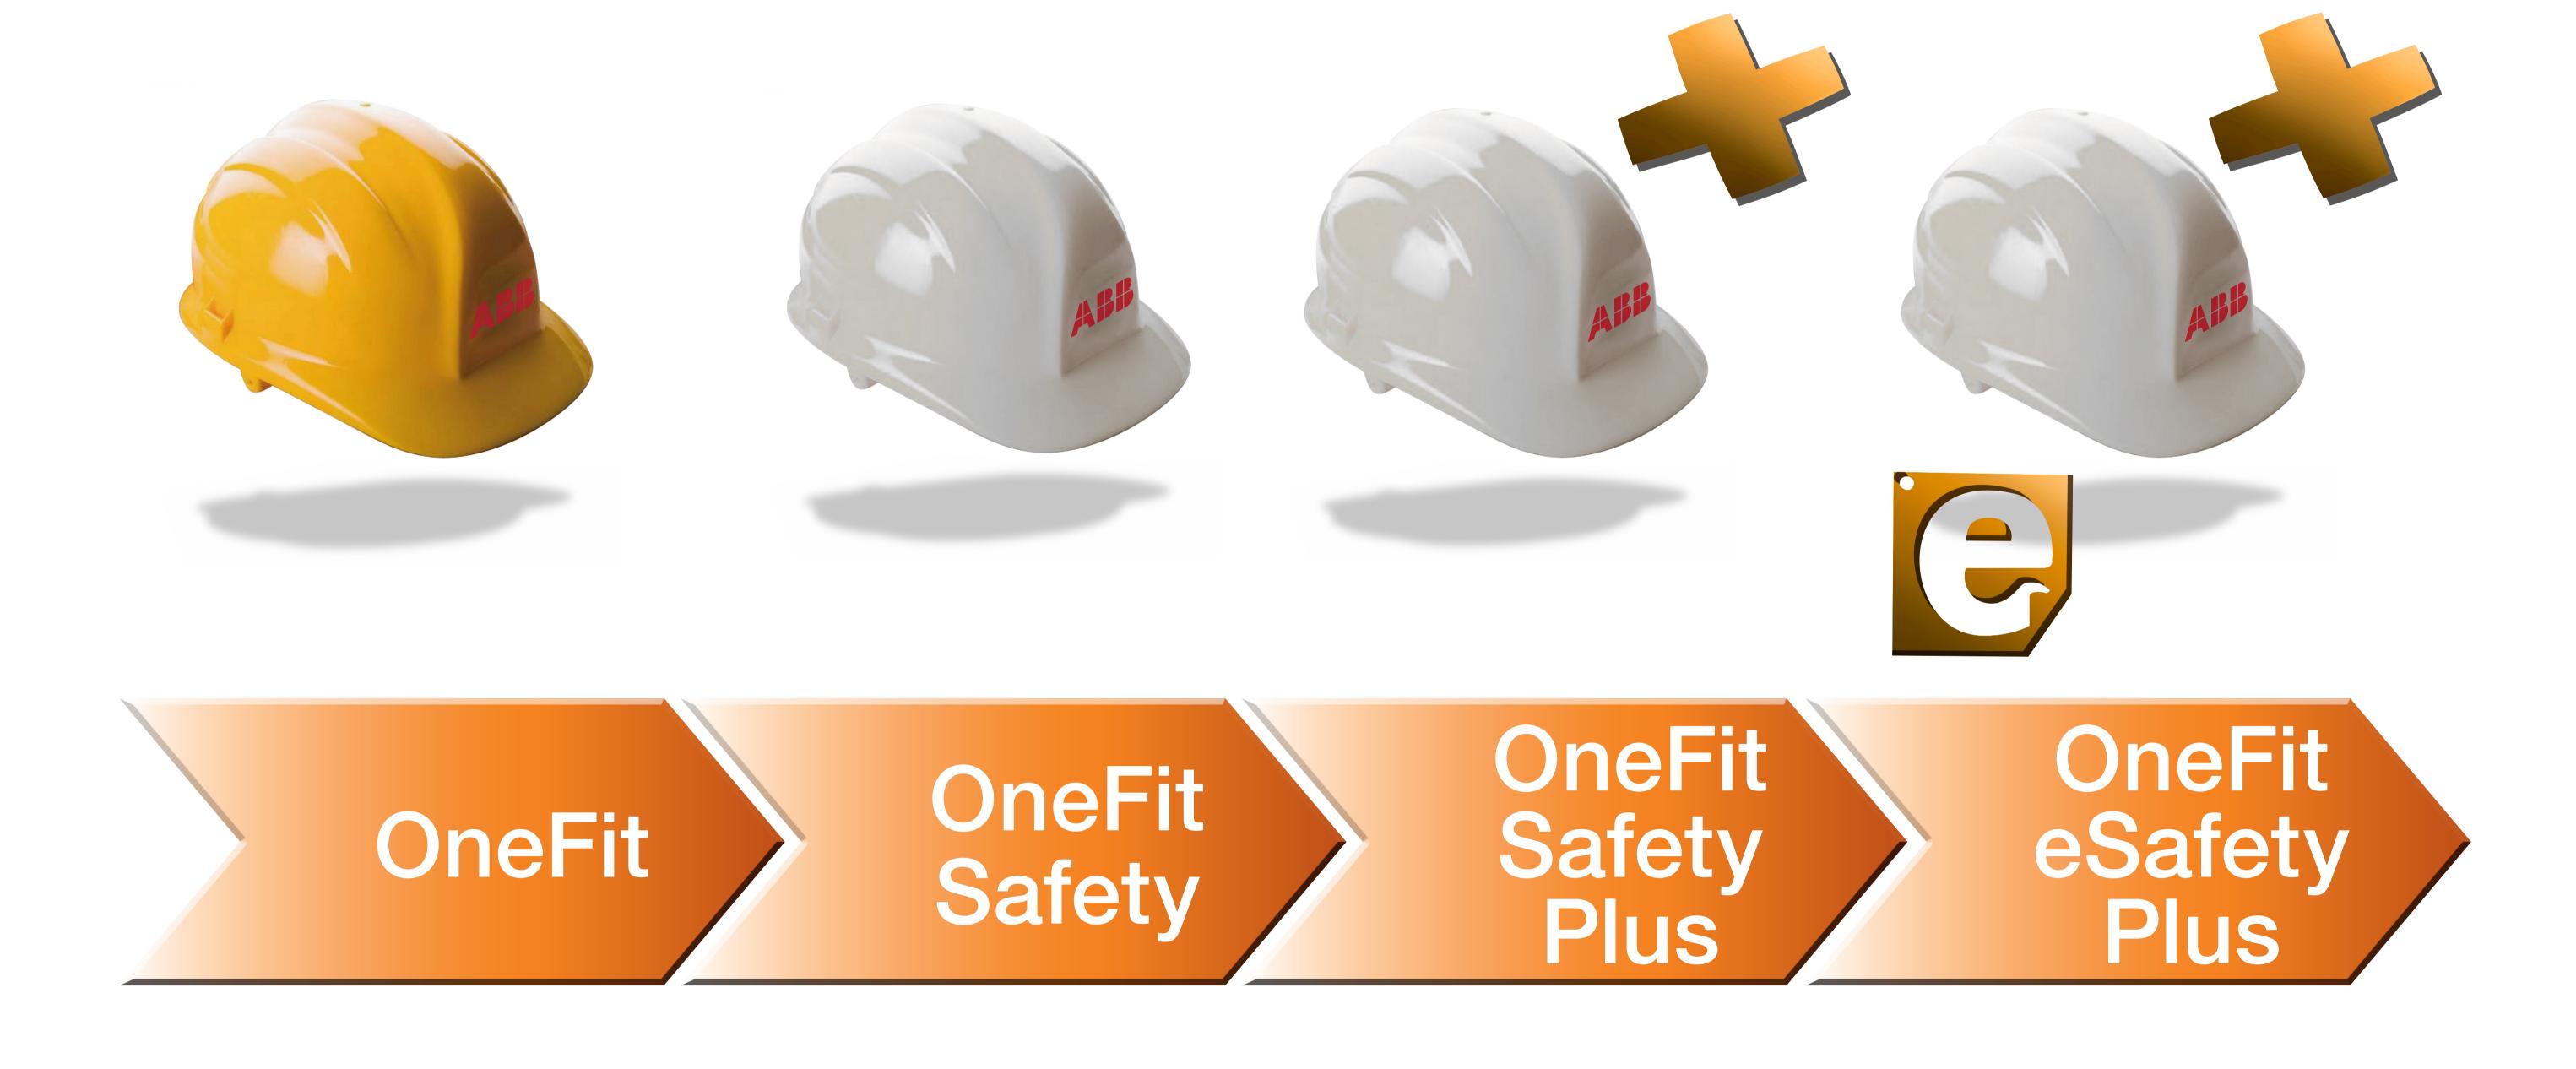

## OneFit

OneFit is the latest ABB hard-bus retrofill design concept, embedding an integrally safe plug-in technology to easily connect the new breaker to a wide range of existing non-ABB panels.

OneFit range is composed by four packages at increased technological content targeting personnel safety and switchgear renewal:

OneFit The true retrofill solution

OneFit Safety Personnel protection increase with closed door

racking operation

OneFit Safety Plus Remote control moves to a new operational safety level

OneFit eSafety Plus Integral equipment revamping