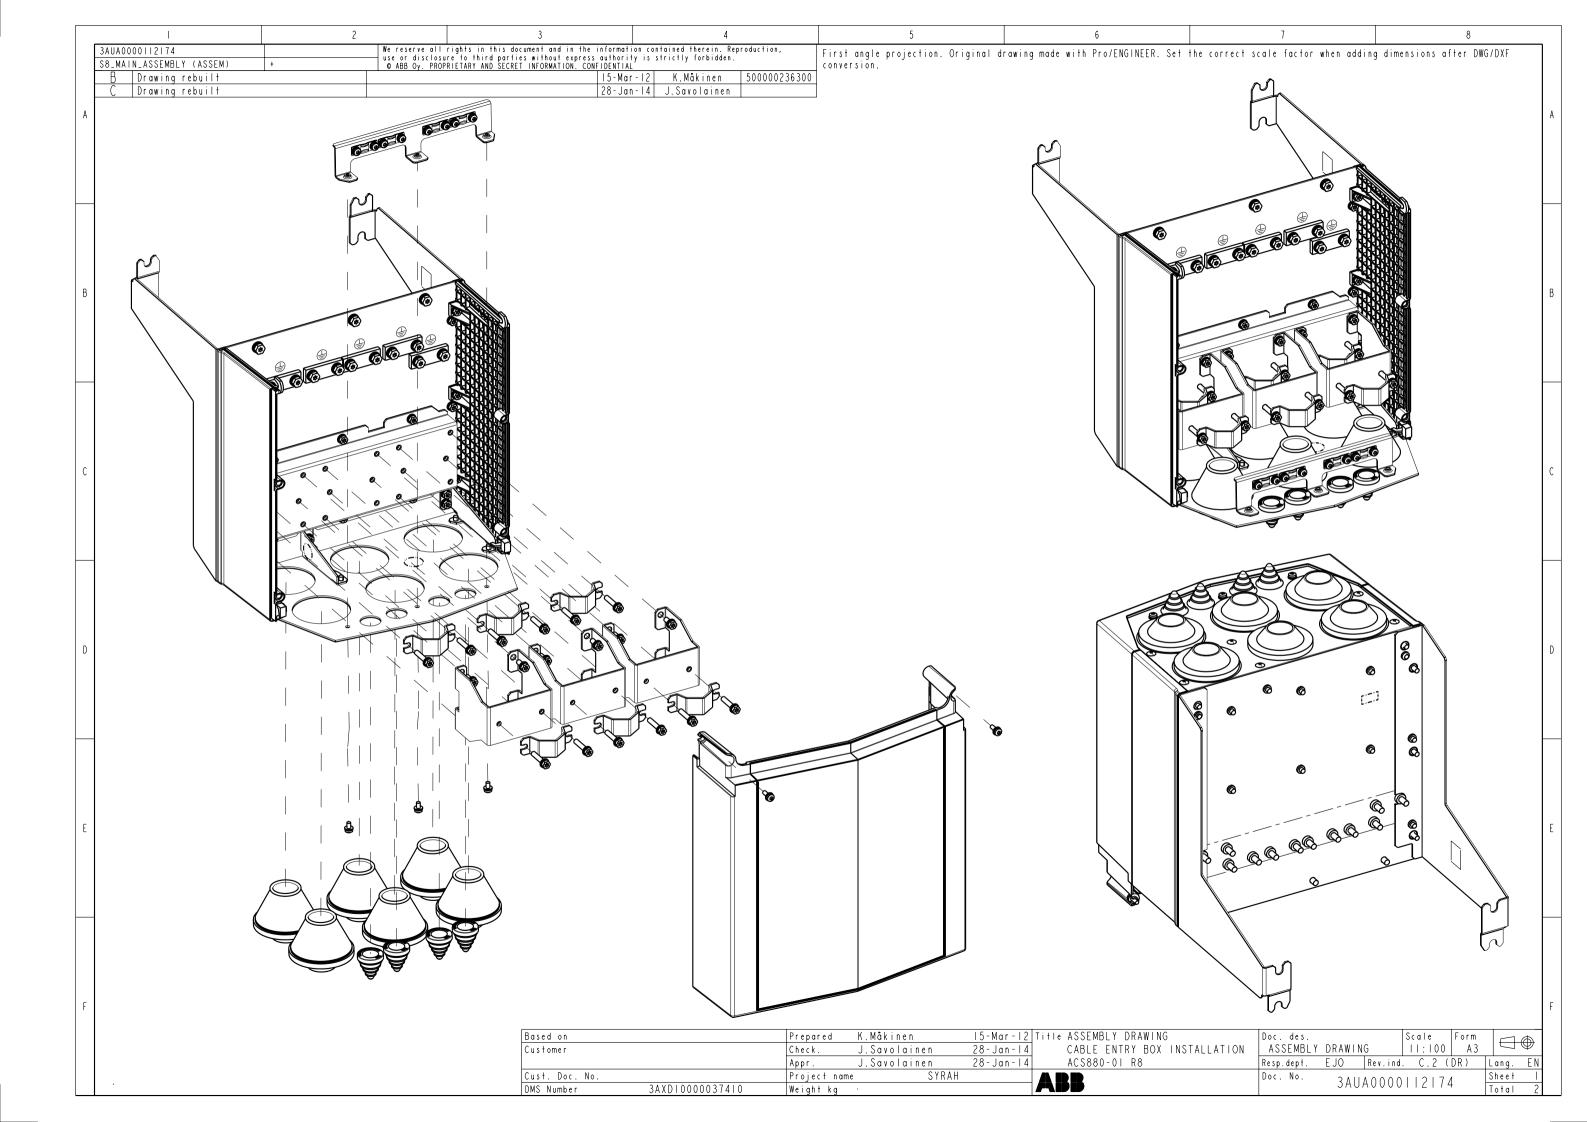

|                |  |  |
| ACS880 primary control program firmware manual                            | 3AUA0000085967 |  |  |
| Quick start-up guide for ACS880 drives with primary control program       | 3AUA0000098062 |  |  |

#### Option manuals and quides

Manuals and quick guides for I/O extension modules, fieldbus adapters, etc.

You can find manuals and other product documents in PDF format on the Internet. See section *Document library on the Internet* on the inside of the back cover. For manuals not available in the Document library, contact your local ABB representative.

The QR code below opens an online listing of the manuals applicable to this product.



© 2014 ABB Oy. All Rights Reserved.

3AUA0000119627 Rev B

ΕN

EFFECTIVE: 2014-02-06























# Further information

#### Product and service inquiries

Address any inquiries about the product to your local ABB representative, quoting the type designation and serial number of the unit in question. A listing of ABB sales, support and service contacts can be found by navigating to <a href="www.abb.com/">www.abb.com/</a> <a href="www.abb.

#### Product training

For information on ABB product training, navigate to <a href="www.abb.com/drives">www.abb.com/drives</a> and select Training courses.

### Providing feedback on ABB Drives manuals

Your comments on our manuals are welcome. Go to <a href="www.abb.com/drives">www.abb.com/drives</a> and select Document Library – Manuals feedback form (LV AC drives).

## Document library on the Internet

You can find manuals and other pr