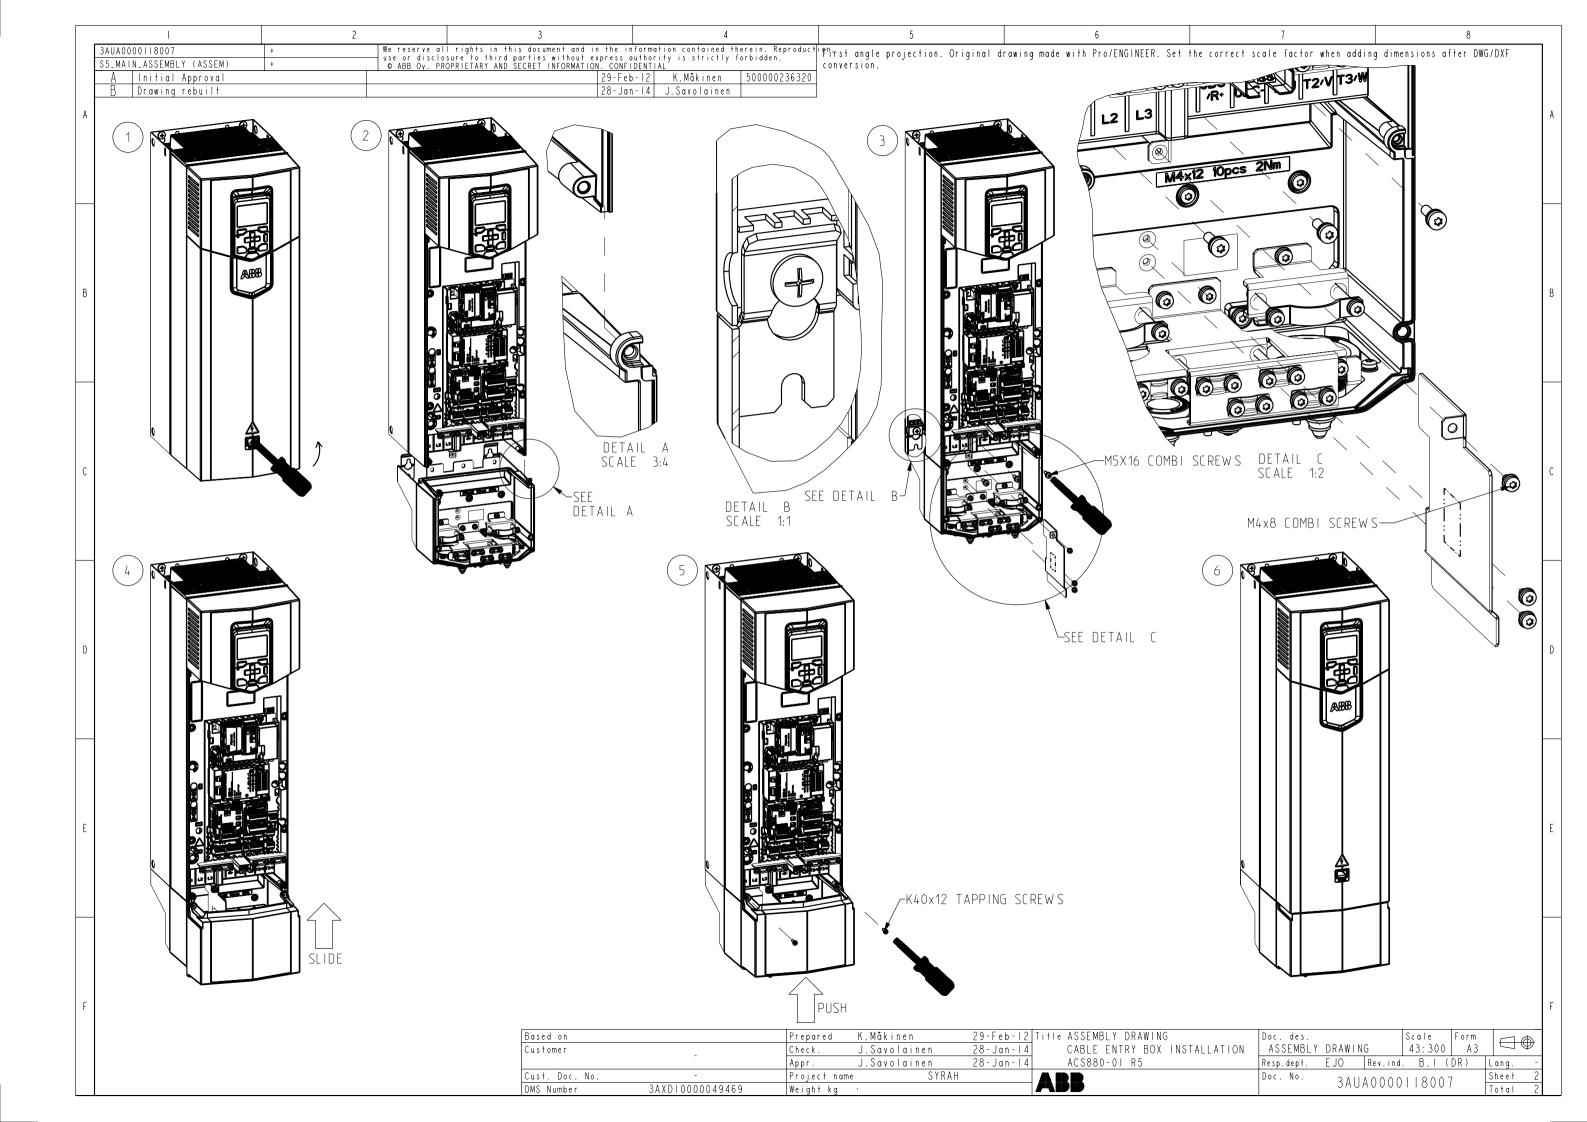

|                |  |  |
| ACS880 primary control program firmware manual                            | 3AUA0000085967 |  |  |
| Quick start-up guide for ACS880 drives with primary control program       | 3AUA0000098062 |  |  |

#### Option manuals and quides

Manuals and quick guides for I/O extension modules, fieldbus adapters, etc.

You can find manuals and other product documents in PDF format on the Internet. See section *Document library on the Internet* on the inside of the back cover. For manuals not available in the Document library, contact your local ABB representative.

The QR code below opens an online listing of the manuals applicable to this product.



© 2014 ABB Oy. All Rights Reserved.

3AUA0000119627 Rev B

ΕN

EFFECTIVE: 2014-02-06























# Further information

#### Product and service inquiries

Address any inquiries about the product to your local ABB representative, quoting the type designation and serial number of the unit in question. A listing of ABB sales, support and service contacts can be found by navigating to <a href="www.abb.com/">www.abb.com/</a> <a href="www.abb.

#### Product training

For information on ABB product training, navigate to <a href="www.abb.com/drives">www.abb.com/drives</a> and select Training courses.

### Providing feedback on ABB Drives manuals

Your comments on our manuals are welcome. Go to <a href="www.abb.com/drives">www.abb.com/drives</a> and select Document Library – Manuals feedback form (LV AC drives).

## Document library on the Internet

You can find manuals an