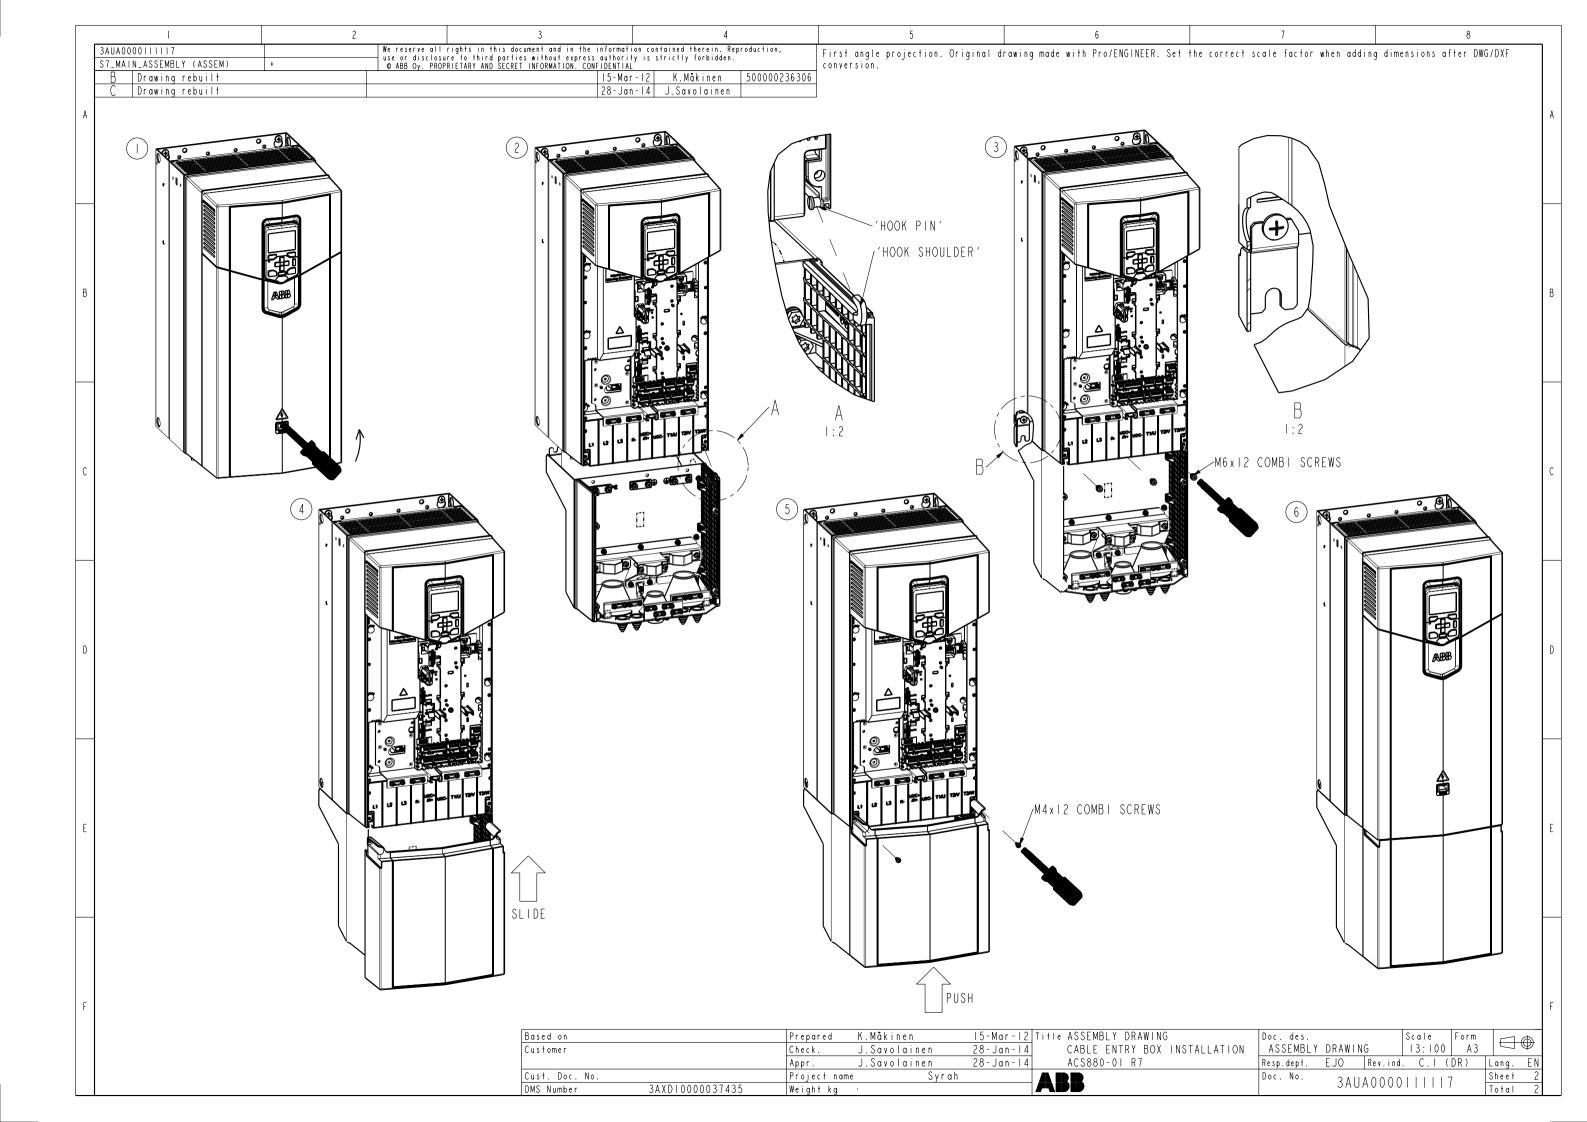

|                |  |  |
| ACS880 primary control program firmware manual                            | 3AUA0000085967 |  |  |
| Quick start-up guide for ACS880 drives with primary control program       | 3AUA0000098062 |  |  |

#### Option manuals and quides

Manuals and quick guides for I/O extension modules, fieldbus adapters, etc.

You can find manuals and other product documents in PDF format on the Internet. See section *Document library on the Internet* on the inside of the back cover. For manuals not available in the Document library, contact your local ABB representative.

The QR code below opens an online listing of the manuals applicable to this product.



© 2014 ABB Oy. All Rights Reserved.

3AUA0000119627 Rev B

ΕN

EFFECTIVE: 2014-02-06























# Further information

#### Product and service inquiries

Address any inquiries about the product to your local ABB representative, quoting the type designation and serial number of the unit in question. A listing of ABB sales, support and service contacts can be found by navigating to <a href="www.abb.com/">www.abb.com/</a> <a href="www.abb.

#### Product training

For information on ABB product training, navigate to <a href="www.abb.com/drives">www.abb.com/drives</a> and select Training courses.

### Providing feedback on ABB Drives manuals

Your comments on our manuals are welcome. Go to <a href="www.abb.com/drives">www.abb.com/drives</a> and select Document Library – Manuals feedback form (LV AC drives).

## Document library on the Internet

You can find manuals and other