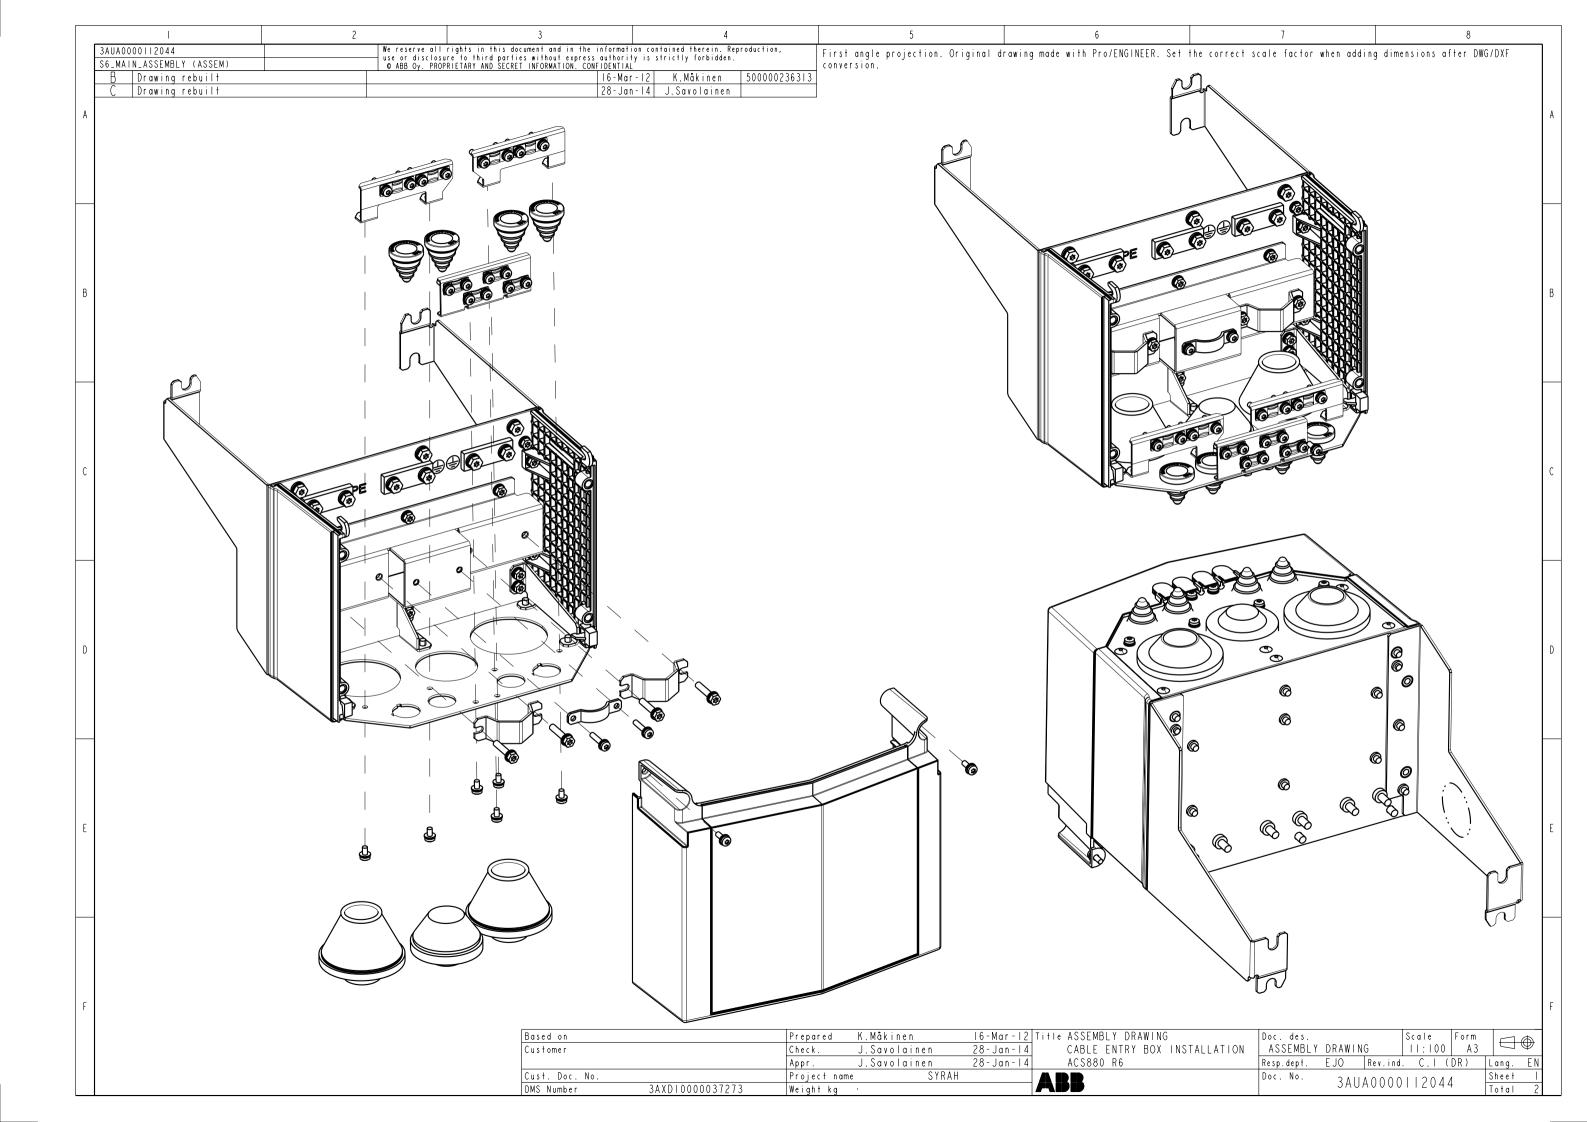

|                |  |  |
| ACS880 primary control program firmware manual                            | 3AUA0000085967 |  |  |
| Quick start-up guide for ACS880 drives with primary control program       | 3AUA0000098062 |  |  |

#### Option manuals and quides

Manuals and quick guides for I/O extension modules, fieldbus adapters, etc.

You can find manuals and other product documents in PDF format on the Internet. See section *Document library on the Internet* on the inside of the back cover. For manuals not available in the Document library, contact your local ABB representative.

The QR code below opens an online listing of the manuals applicable to this product.



© 2014 ABB Oy. All Rights Reserved.

3AUA0000119627 Rev B

ΕN

EFFECTIVE: 2014-02-06























# Further information

#### Product and service inquiries

Address any inquiries about the product to your local ABB representative, quoting the type designation and serial number of the unit in question. A listing of ABB sales, support and service contacts can be found by navigating to <a href="www.abb.com/">www.abb.com/</a> <a href="www.abb.

#### Product training

For information on ABB product training, navigate to <a href="www.abb.com/drives">www.abb.com/drives</a> and select Training courses.

### Providing feedback on ABB Drives manuals

Your comments on our manuals are welcome. Go to <a href="www.abb.com/drives">www.abb.com/drives</a> and select Document Library – Manuals feedback form (LV AC drives).

## Document library on the Internet

You can find manuals and