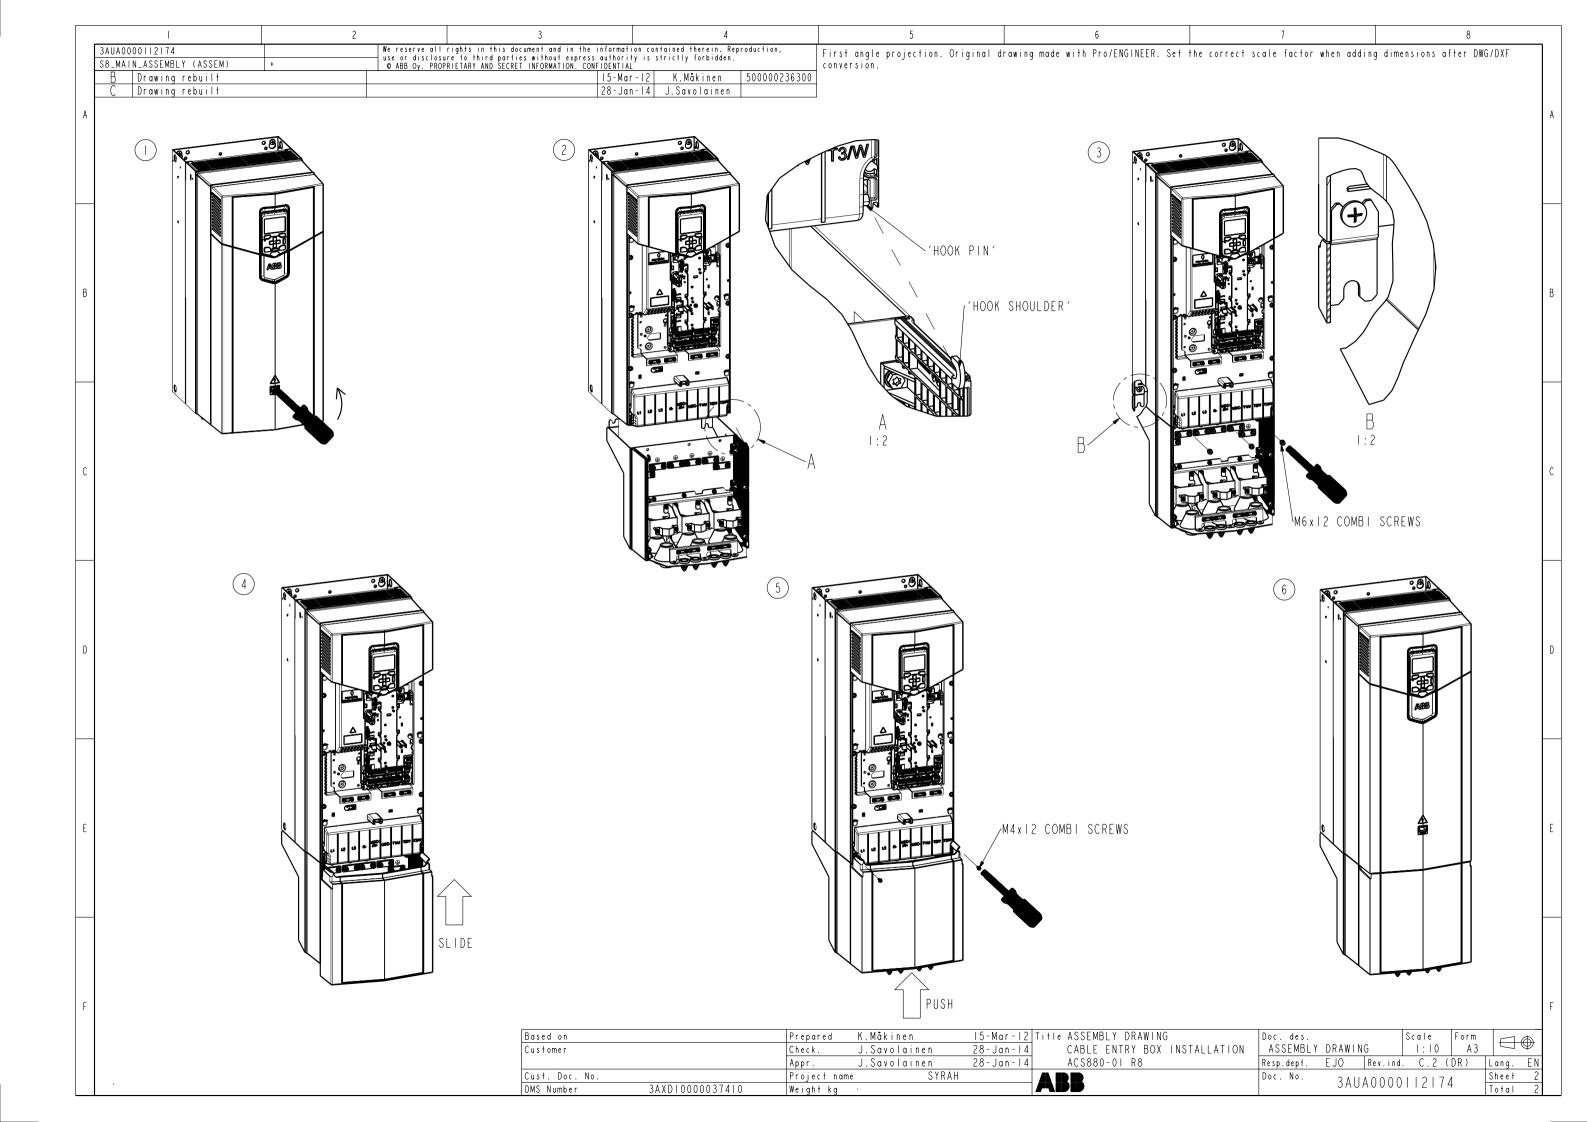

|                |  |  |
| ACS880 primary control program firmware manual                            | 3AUA0000085967 |  |  |
| Quick start-up guide for ACS880 drives with primary control program       | 3AUA0000098062 |  |  |

#### Option manuals and quides

Manuals and quick guides for I/O extension modules, fieldbus adapters, etc.

You can find manuals and other product documents in PDF format on the Internet. See section *Document library on the Internet* on the inside of the back cover. For manuals not available in the Document library, contact your local ABB representative.

The QR code below opens an online listing of the manuals applicable to this product.



© 2014 ABB Oy. All Rights Reserved.

3AUA0000119627 Rev B

ΕN

EFFECTIVE: 2014-02-06























# Further information

#### Product and service inquiries

Address any inquiries about the product to your local ABB representative, quoting the type designation and serial number of the unit in question. A listing of ABB sales, support and service contacts can be found by navigating to <a href="www.abb.com/">www.abb.com/</a> <a href="www.abb.

#### Product training

For information on ABB product training, navigate to <a href="www.abb.com/drives">www.abb.com/drives</a> and select Training courses.

### Providing feedback on ABB Drives manuals

Your comments on our manuals are welcome. Go to <a href="www.abb.com/drives">www.abb.com/drives</a> and select Document Library – Manuals feedback form (LV AC drives).

## Document library on the Internet

You can find manuals and other prod