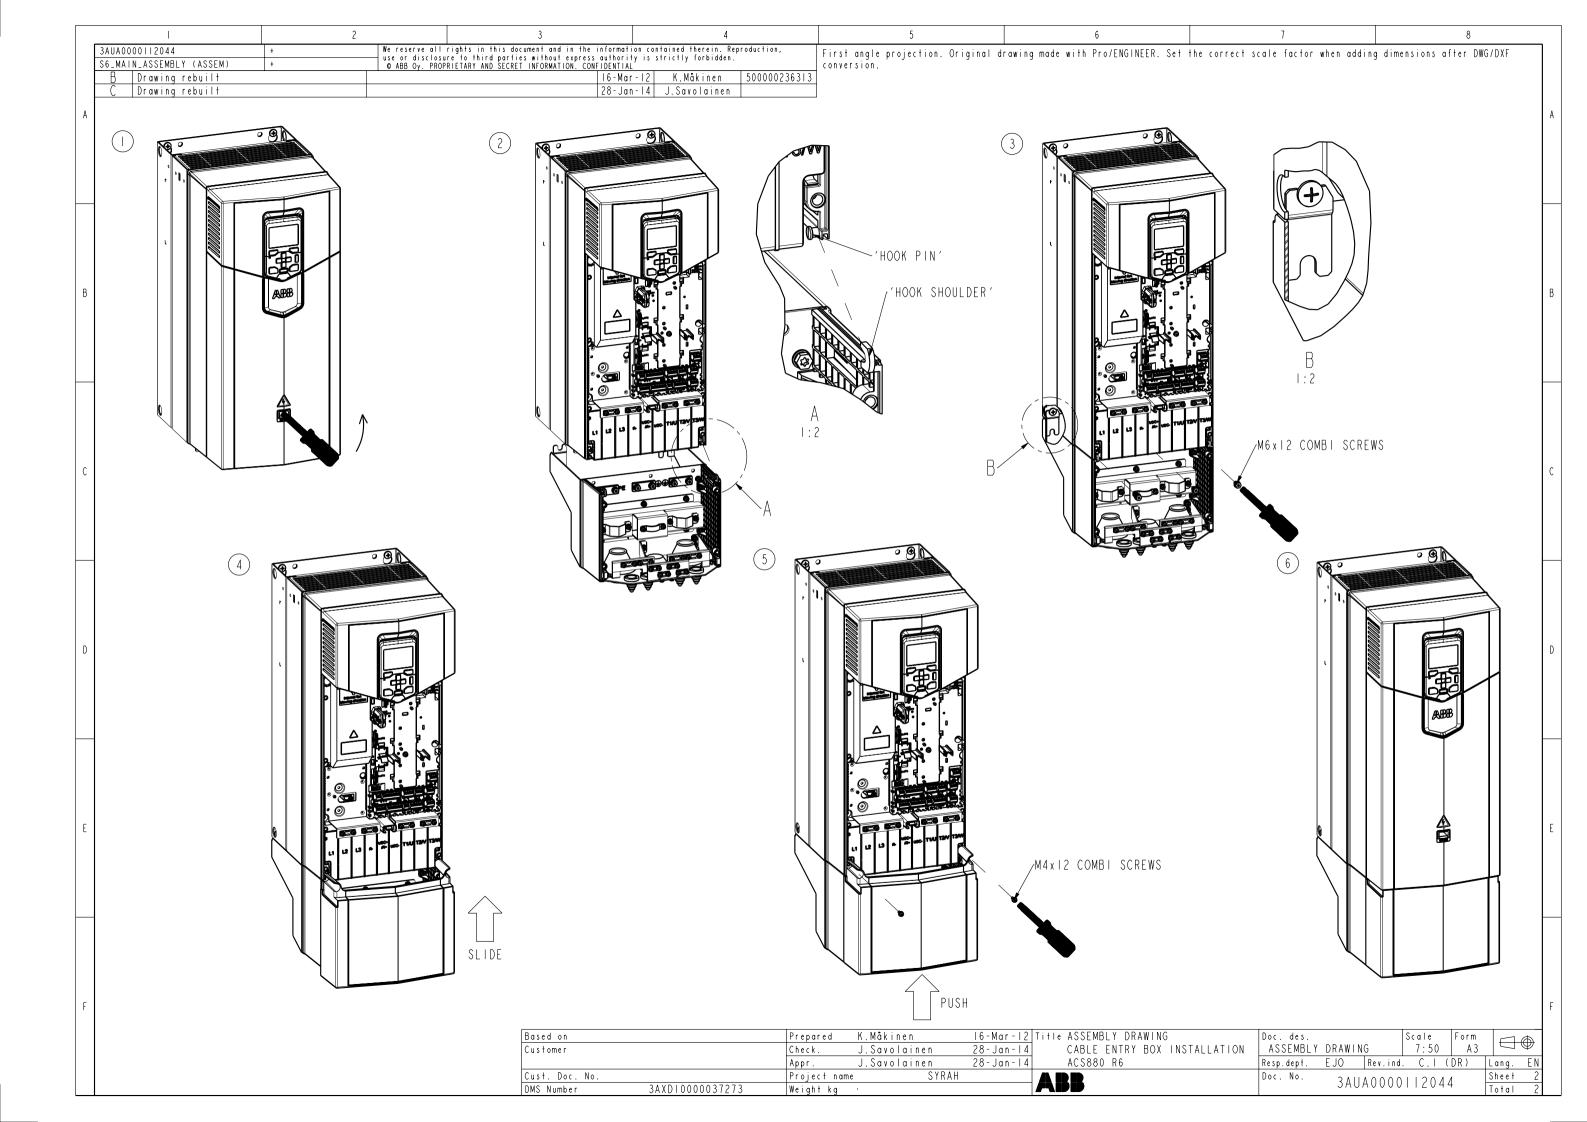

|                |  |  |
| ACS880 primary control program firmware manual                            | 3AUA0000085967 |  |  |
| Quick start-up guide for ACS880 drives with primary control program       | 3AUA0000098062 |  |  |

#### Option manuals and quides

Manuals and quick guides for I/O extension modules, fieldbus adapters, etc.

You can find manuals and other product documents in PDF format on the Internet. See section *Document library on the Internet* on the inside of the back cover. For manuals not available in the Document library, contact your local ABB representative.

The QR code below opens an online listing of the manuals applicable to this product.



© 2014 ABB Oy. All Rights Reserved.

3AUA0000119627 Rev B

ΕN

EFFECTIVE: 2014-02-06























# Further information

#### Product and service inquiries

Address any inquiries about the product to your local ABB representative, quoting the type designation and serial number of the unit in question. A listing of ABB sales, support and service contacts can be found by navigating to <a href="www.abb.com/">www.abb.com/</a> <a href="www.abb.

#### Product training

For information on ABB product training, navigate to <a href="www.abb.com/drives">www.abb.com/drives</a> and select Training courses.

### Providing feedback on ABB Drives manuals

Your comments on our manuals are welcome. Go to <a href="www.abb.com/drives">www.abb.com/drives</a> and select Document Library – Manuals feedback form (LV AC drives).

## Document library on the Internet

You can find manuals and ot