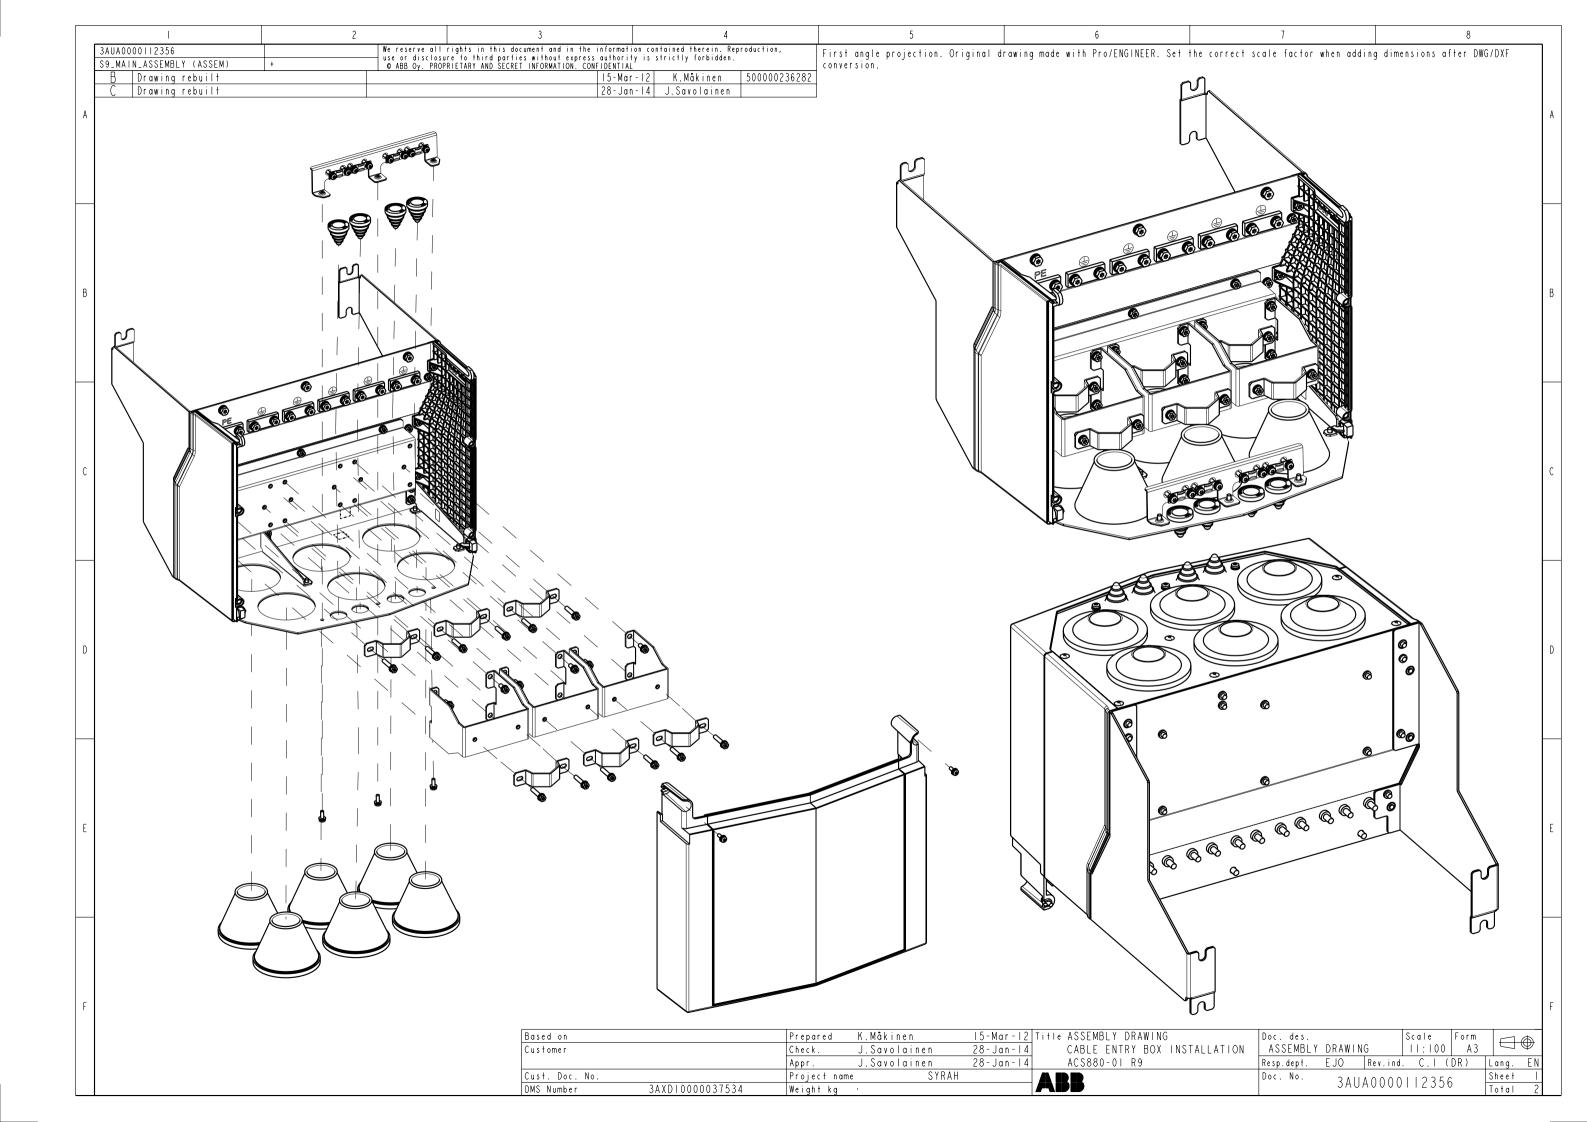

|                |  |  |
| ACS880 primary control program firmware manual                            | 3AUA0000085967 |  |  |
| Quick start-up guide for ACS880 drives with primary control program       | 3AUA0000098062 |  |  |

#### Option manuals and quides

Manuals and quick guides for I/O extension modules, fieldbus adapters, etc.

You can find manuals and other product documents in PDF format on the Internet. See section *Document library on the Internet* on the inside of the back cover. For manuals not available in the Document library, contact your local ABB representative.

The QR code below opens an online listing of the manuals applicable to this product.



© 2014 ABB Oy. All Rights Reserved.

3AUA0000119627 Rev B

ΕN

EFFECTIVE: 2014-02-06























# Further information

#### Product and service inquiries

Address any inquiries about the product to your local ABB representative, quoting the type designation and serial number of the unit in question. A listing of ABB sales, support and service contacts can be found by navigating to <a href="www.abb.com/">www.abb.com/</a> <a href="www.abb.

#### Product training

For information on ABB product training, navigate to <a href="www.abb.com/drives">www.abb.com/drives</a> and select Training courses.

### Providing feedback on ABB Drives manuals

Your comments on our manuals are welcome. Go to <a href="www.abb.com/drives">www.abb.com/drives</a> and select Document Library – Manuals feedback form (LV AC drives).

## Document library on the Internet

You can find manuals and other produc