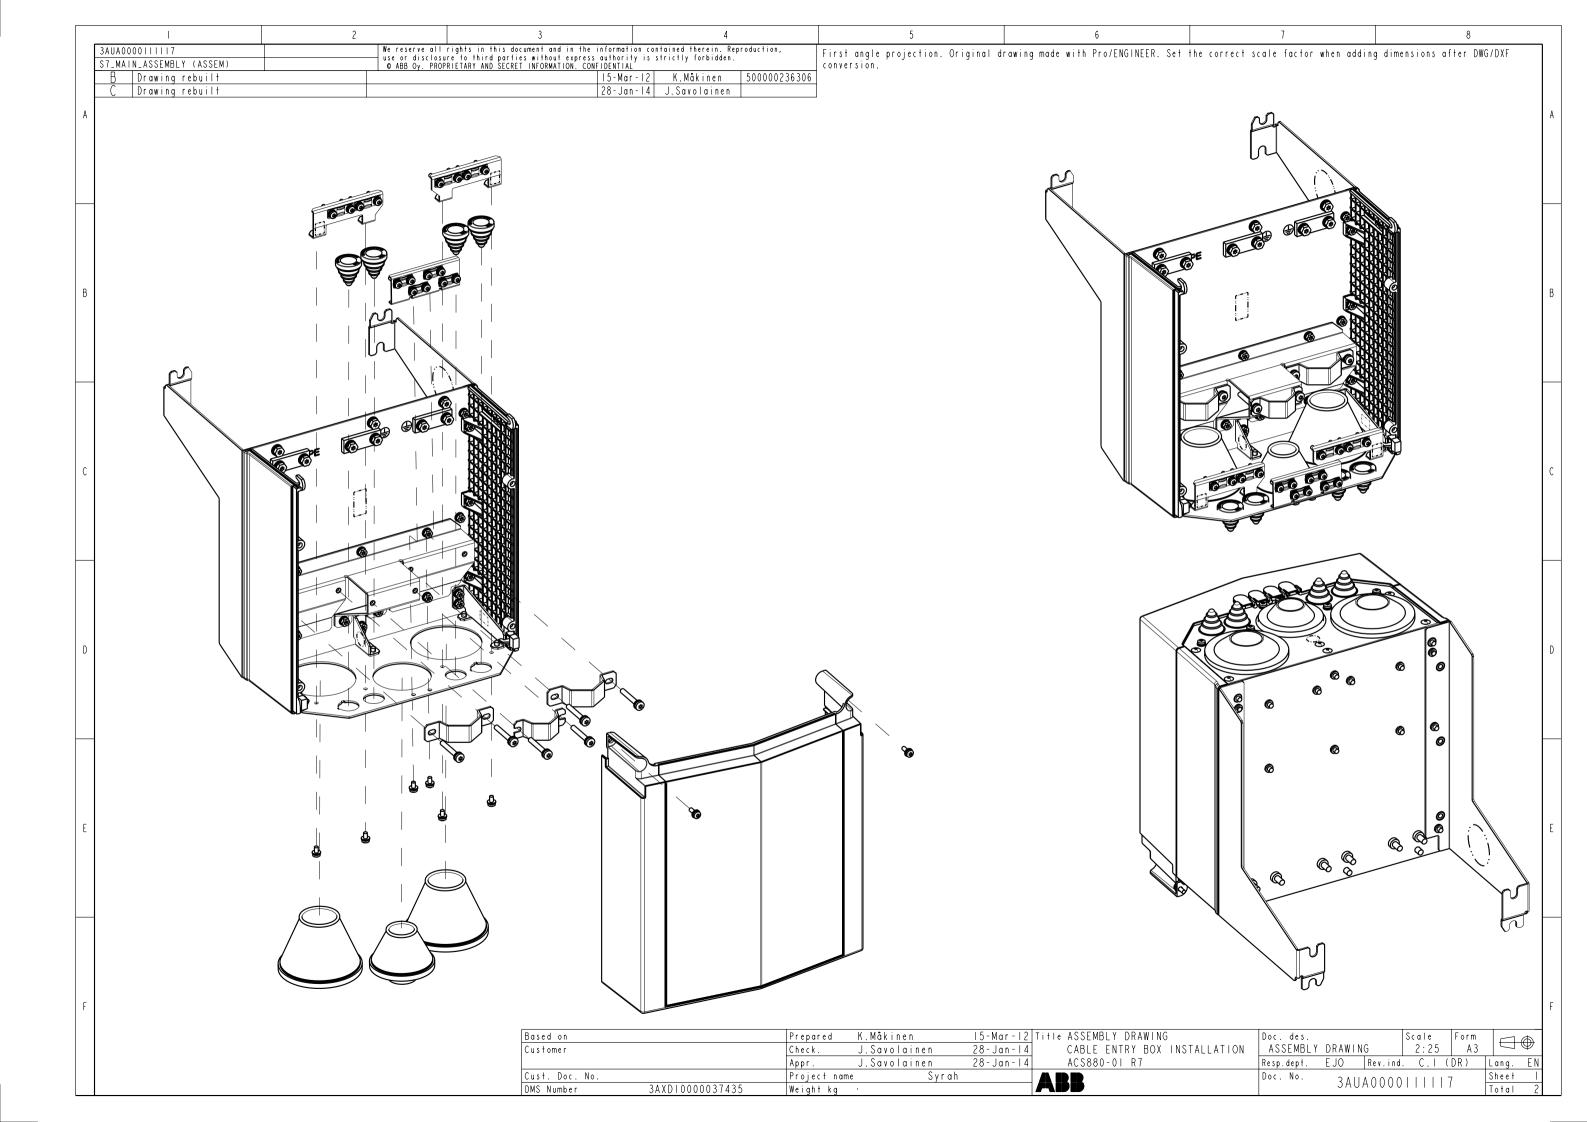

|                |  |  |
| ACS880 primary control program firmware manual                            | 3AUA0000085967 |  |  |
| Quick start-up guide for ACS880 drives with primary control program       | 3AUA0000098062 |  |  |

#### Option manuals and quides

Manuals and quick guides for I/O extension modules, fieldbus adapters, etc.

You can find manuals and other product documents in PDF format on the Internet. See section *Document library on the Internet* on the inside of the back cover. For manuals not available in the Document library, contact your local ABB representative.

The QR code below opens an online listing of the manuals applicable to this product.



© 2014 ABB Oy. All Rights Reserved.

3AUA0000119627 Rev B

ΕN

EFFECTIVE: 2014-02-06























# Further information

#### Product and service inquiries

Address any inquiries about the product to your local ABB representative, quoting the type designation and serial number of the unit in question. A listing of ABB sales, support and service contacts can be found by navigating to <a href="www.abb.com/">www.abb.com/</a> <a href="www.abb.

#### Product training

For information on ABB product training, navigate to <a href="www.abb.com/drives">www.abb.com/drives</a> and select Training courses.

### Providing feedback on ABB Drives manuals

Your comments on our manuals are welcome. Go to <a href="www.abb.com/drives">www.abb.com/drives</a> and select Document Library – Manuals feedback form (LV AC drives).

## Document library on the Internet

You can find manuals and othe