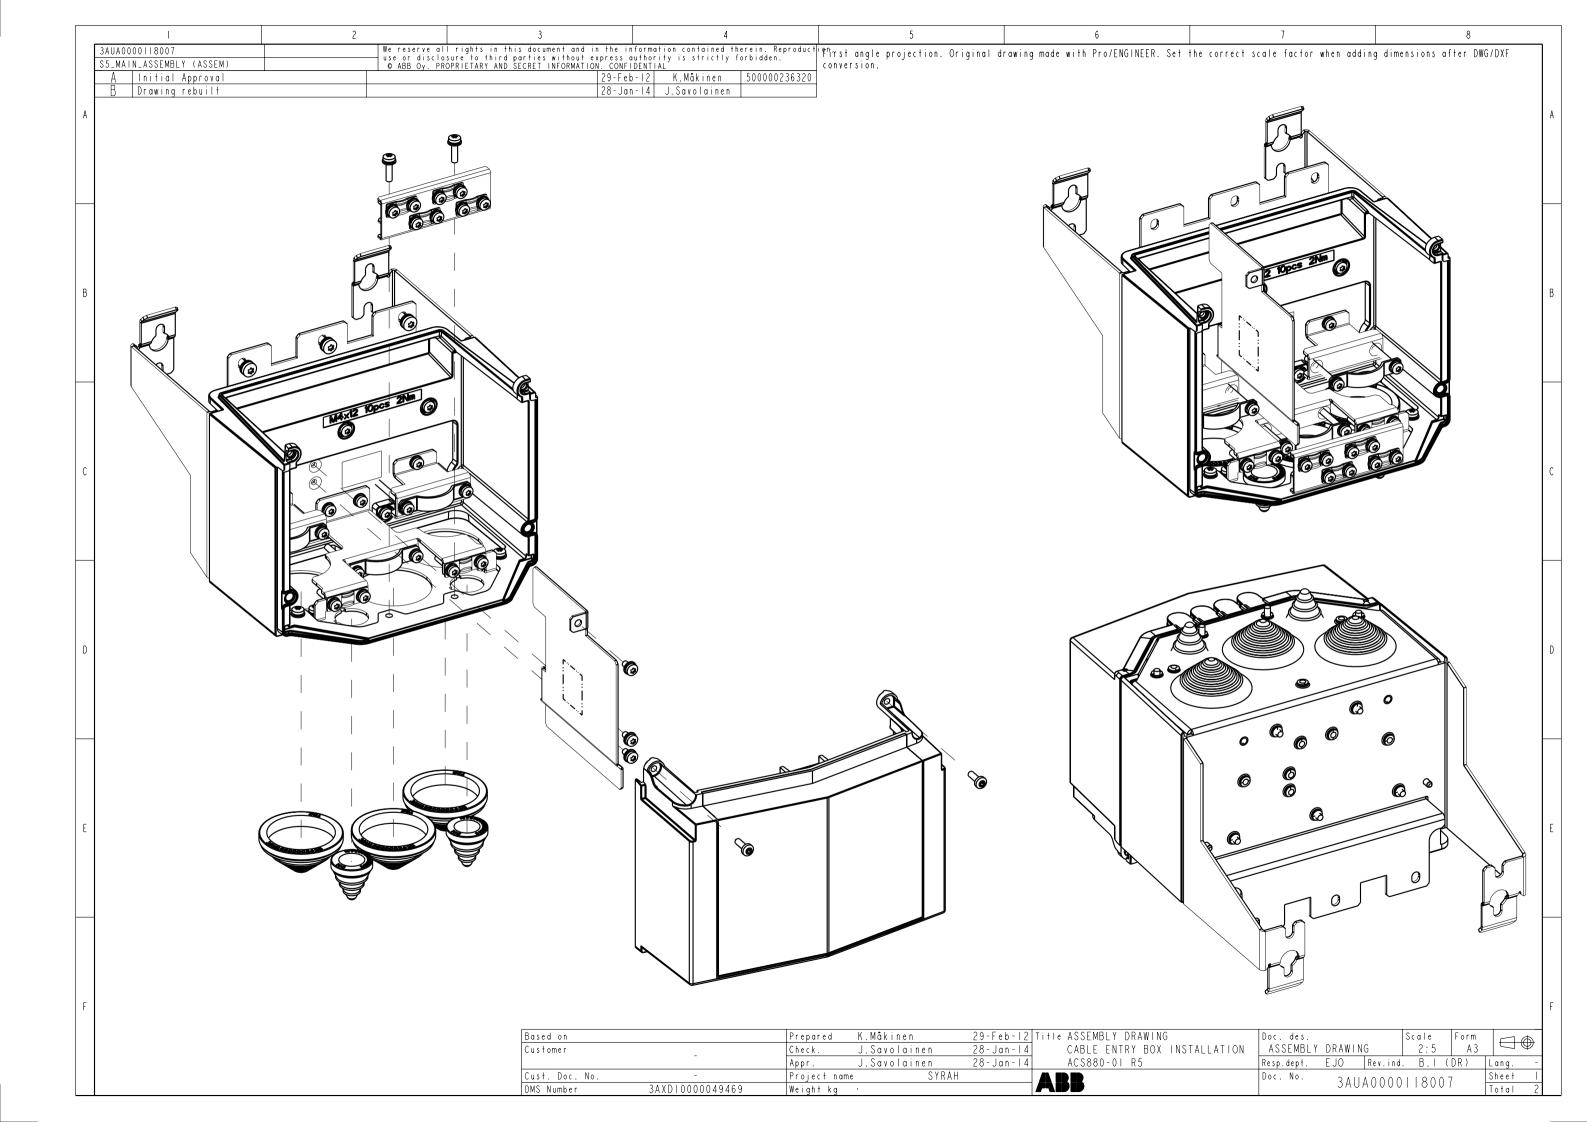

|                |  |  |
| ACS880 primary control program firmware manual                            | 3AUA0000085967 |  |  |
| Quick start-up guide for ACS880 drives with primary control program       | 3AUA0000098062 |  |  |

#### Option manuals and quides

Manuals and quick guides for I/O extension modules, fieldbus adapters, etc.

You can find manuals and other product documents in PDF format on the Internet. See section *Document library on the Internet* on the inside of the back cover. For manuals not available in the Document library, contact your local ABB representative.

The QR code below opens an online listing of the manuals applicable to this product.



© 2014 ABB Oy. All Rights Reserved.

3AUA0000119627 Rev B

ΕN

EFFECTIVE: 2014-02-06























# Further information

#### Product and service inquiries

Address any inquiries about the product to your local ABB representative, quoting the type designation and serial number of the unit in question. A listing of ABB sales, support and service contacts can be found by navigating to <a href="www.abb.com/">www.abb.com/</a> <a href="www.abb.

#### Product training

For information on ABB product training, navigate to <a href="www.abb.com/drives">www.abb.com/drives</a> and select Training courses.

### Providing feedback on ABB Drives manuals

Your comments on our manuals are welcome. Go to <a href="www.abb.com/drives">www.abb.com/drives</a> and select Document Library – Manuals feedback form (LV AC drives).

## Document library on the Internet

You can find manuals