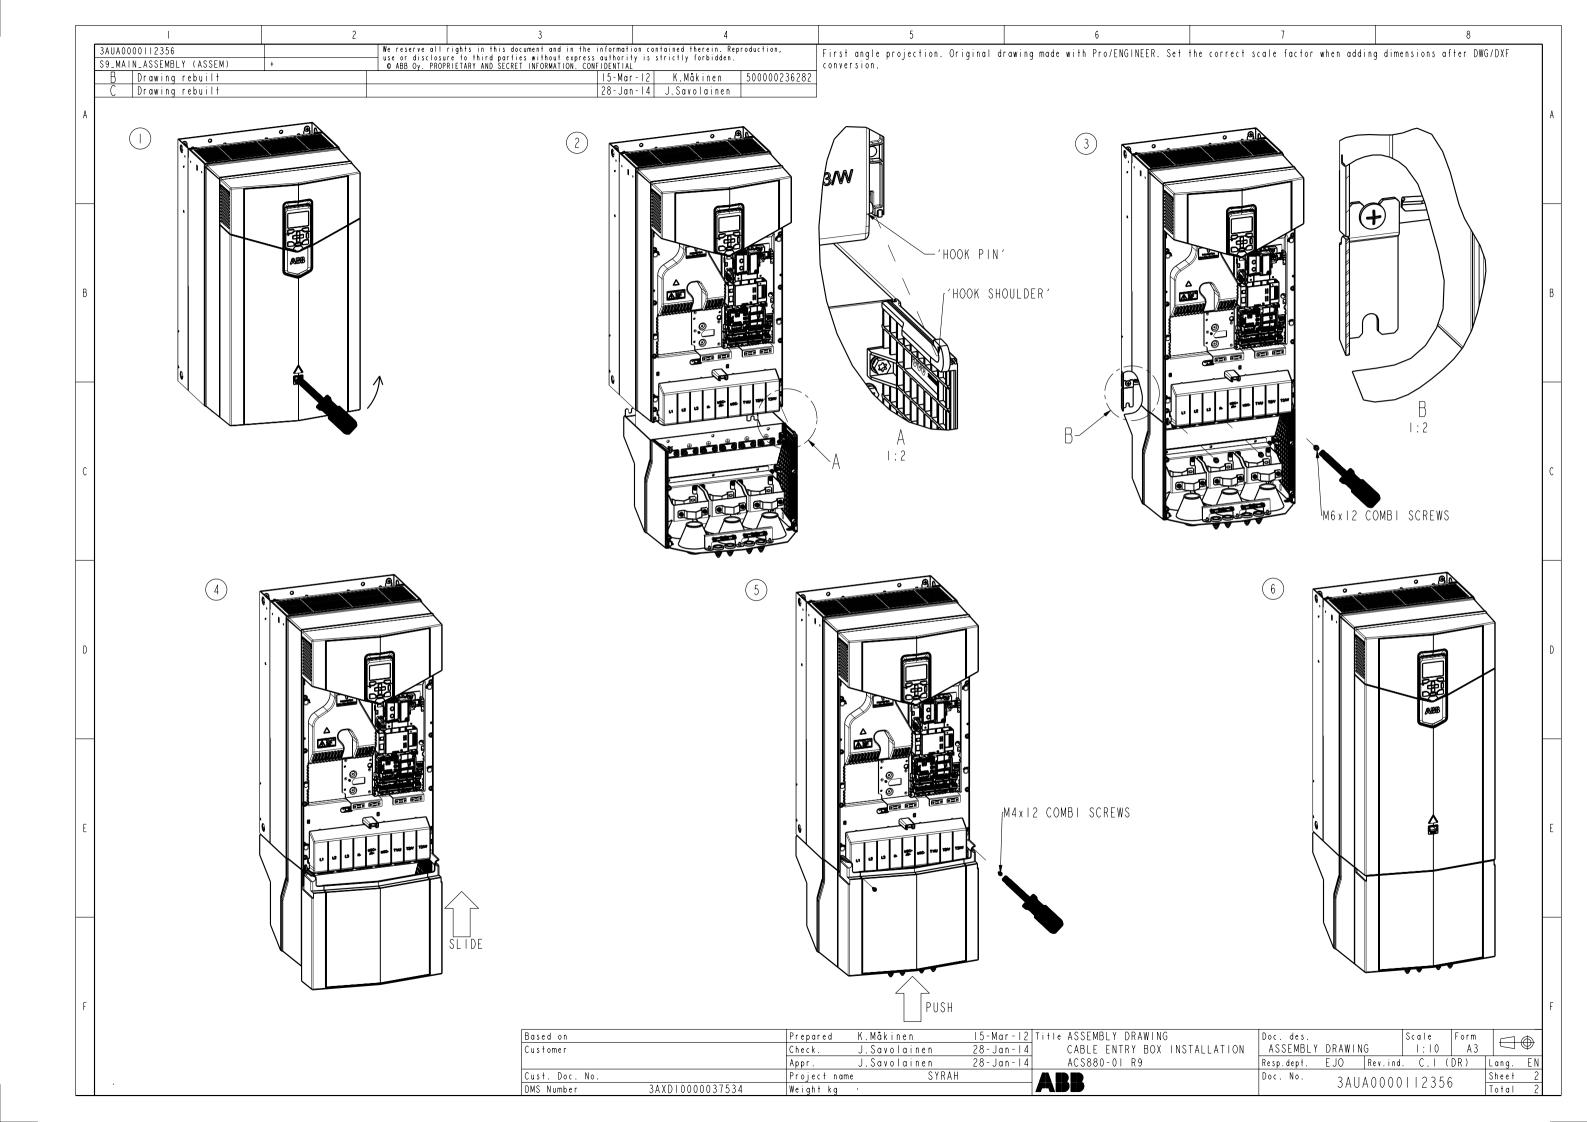

|                |  |  |
| ACS880 primary control program firmware manual                            | 3AUA0000085967 |  |  |
| Quick start-up guide for ACS880 drives with primary control program       | 3AUA0000098062 |  |  |

#### Option manuals and quides

Manuals and quick guides for I/O extension modules, fieldbus adapters, etc.

You can find manuals and other product documents in PDF format on the Internet. See section *Document library on the Internet* on the inside of the back cover. For manuals not available in the Document library, contact your local ABB representative.

The QR code below opens an online listing of the manuals applicable to this product.



© 2014 ABB Oy. All Rights Reserved.

3AUA0000119627 Rev B

ΕN

EFFECTIVE: 2014-02-06























# Further information

#### Product and service inquiries

Address any inquiries about the product to your local ABB representative, quoting the type designation and serial number of the unit in question. A listing of ABB sales, support and service contacts can be found by navigating to <a href="www.abb.com/">www.abb.com/</a> <a href="www.abb.

#### Product training

For information on ABB product training, navigate to <a href="www.abb.com/drives">www.abb.com/drives</a> and select Training courses.

### Providing feedback on ABB Drives manuals

Your comments on our manuals are welcome. Go to <a href="www.abb.com/drives">www.abb.com/drives</a> and select Document Library – Manuals feedback form (LV AC drives).

## Document library on the Internet

You can find manuals and other product