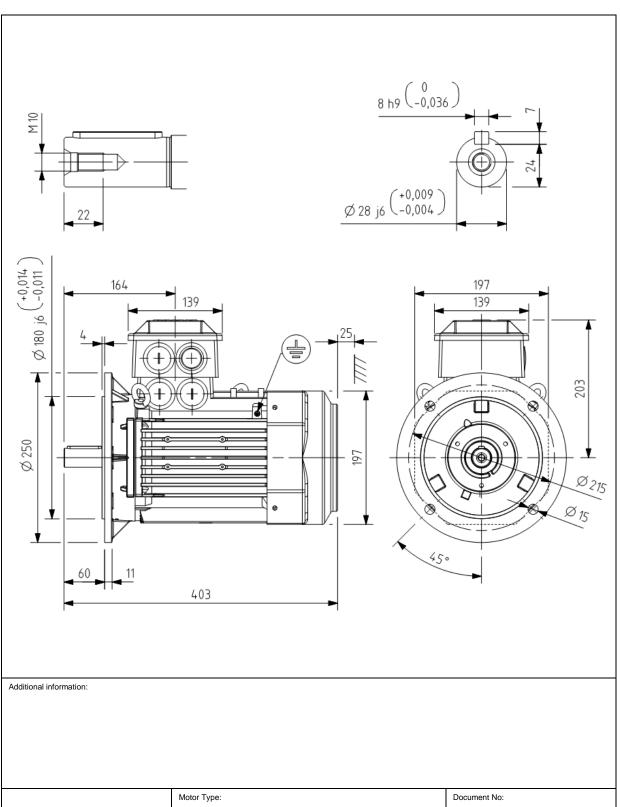

| Dimension Print |                                                                           | Motor Type:<br>M3BP/GP 100ML 2-8 B5, V1, V3 FF215 |              |               |              | Document No:<br>3GZF500010-91 B |     |  |
|-----------------|---------------------------------------------------------------------------|---------------------------------------------------|--------------|---------------|--------------|---------------------------------|-----|--|
|                 |                                                                           |                                                   |              |               |              | 14 BP 100 A                     |     |  |
| Description:    | IE3 SQUIRREL CAGE MOTOR WITH MEDIUM FRAME AND 4x90° TURNABLE TERMINAL BOX |                                                   |              |               |              |                                 |     |  |
| Unit:           | Motors and Generators                                                     |                                                   | Issued by:   | R.Kalliokoski | Replaces:    | Replaces:                       |     |  |
| Date:           | 25.08.2015                                                                |                                                   | Approved by: | B.Lillsjö     | Replaced by: |                                 |     |  |
|                 | АВВ Оу                                                                    | Customer Refere                                   | ence:        |               |              |                                 | ABB |  |